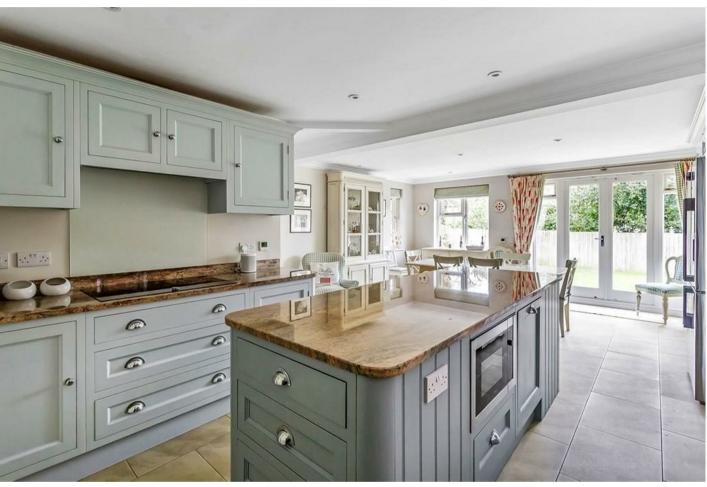

Traditionally built with concrete first floors, the ground floor accommodation comprises Reception Hall with Cloakroom, Family Room with bay window and lovely Sitting Room with fireplace and French doors to terrace. The hub of the house is a superb bespoke built Kitchen/Dining room with painted oak cabinets, large central island, granite worksurfaces, integrated appliances and separate utility room.