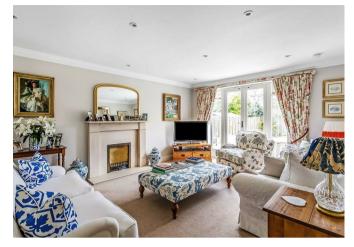

Traditionally built with concrete first floors, the ground floor accommodation comprises Reception Hall with Cloakroom, Family Room with bay window and lovely Sitting Room with fireplace and French doors to terrace. The hub of the house is a superb bespoke built Kitchen/Dining room with painted oak cabinets, large central island, granite worksurfaces, integrated appliances and separate utility room.