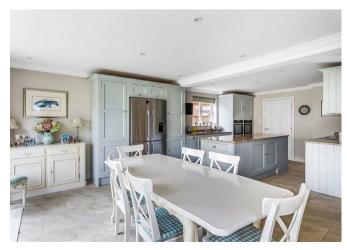

Traditionally built with concrete first floors, the ground floor accommodation comprises Reception Hall with Cloakroom, Family Room with bay window and lovely Sitting Room with fireplace and French doors to terrace. The hub of the house is a superb bespoke built Kitchen/Dining room with painted oak cabinets, large central island, granite worksurfaces, integrated appliances and separate utility room.