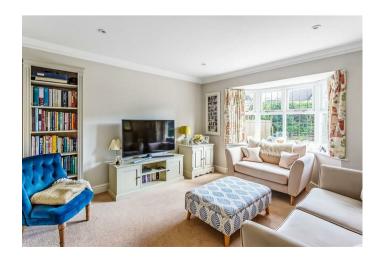

Traditionally built with concrete first floors, the ground floor accommodation comprises Reception Hall with Cloakroom, Family Room with bay window and lovely Sitting Room with fireplace and French doors to terrace. The hub of the house is a superb bespoke built Kitchen/Dining room with painted oak cabinets, large central island, granite worksurfaces, integrated appliances and separate utility room.