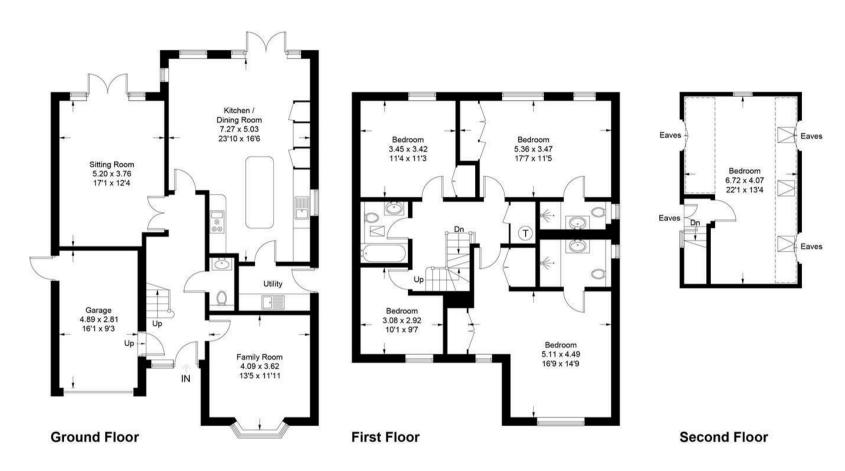

## Description

This stylish detached family house is situated in a sought after residential cul-de-sac whilst offering 2350 sq.ft.incl.gge of well-appointed and spacious accommodation over three floors.

Traditionally built with concrete first floors, the ground floor accommodation comprises Reception Hall with Cloakroom, Family Room with bay window and lovely Sitting Room with fireplace and French doors to terrace. The hub of the house is a superb bespoke built Kitchen/Dining room with painted oak cabinets, large central island, granite worksurfaces, integrated appliances and separate utility room.

Upstairs, the principle bedroom has built in wardrobes and luxury en suite with large shower enclosure, there are two further double bedrooms (one en suite) with built in wardrobes and good sized single bedroom which is currently used as a study.

Stairs from the landing lead to a spacious 22' fifth double bedroom with substantial eaves storage areas.

Outside a gravel driveway provides parking for 4/5 vehicles. The single garage has two doors with access to both the hallway and side patio. The garden has a well maintained lawn and large terrace with plenty of entertaining space.

This plan is for layout guidance only. Not drawn to scale unless stated. Windows and door openings are approximate. Whilst every care is taken in the preparation of this plan, please check all dimensions, shapes and compass bearings before making decisions reliant upon them. (ID1067423)