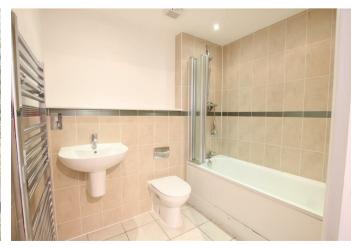

washing machine. Porcelanosa tiled splash backs and flooring tiles. There is a master bedroom with built in wardrobe, new carpet, en suite shower room and door to a small outside space, a second double bedroom and family bathroom. The bathrooms are fitted with Porcelanosa white sanitary, chrome taps and showers with thermostatic controls.