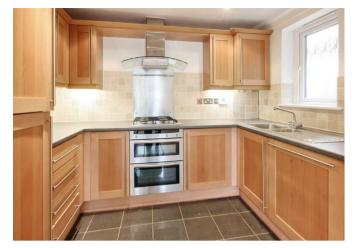

Approached via a communal entrance hall, the inner hall leads to a newly fitted fire proof private front door. The living room features an attractive aspect with bay window and wide opening to a 'William Ball' kitchen with Neff integrated fridge, freezer, microwave and cooker and Hotpoint

washing machine. Porcelanosa tiled splash backs and flooring tiles. There is a master bedroom with built in wardrobe, new carpet, en suite shower room and door to a small outside space, a second double bedroom and family bathroom. The bathrooms are fitted with Porcelanosa white sanitary, chrome taps and showers with thermostatic controls.