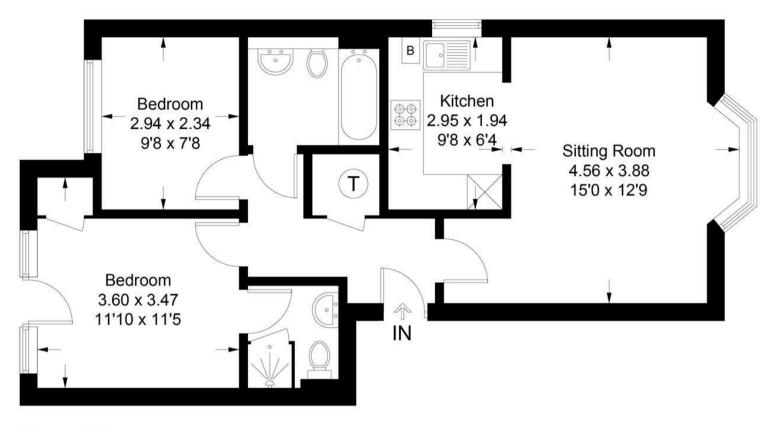

## **Ground Floor**

This plan is for layout guidance only. Not drawn to scale unless stated. Windows and door openings are approximate. Whilst every care is taken in the preparation of this plan, please check all dimensions, shapes and compass bearings before making decisions reliant upon them. (ID1055310)