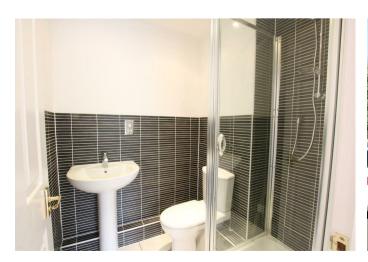

washing machine. Porcelanosa tiled splash backs and flooring tiles. There is a master bedroom with built in wardrobe, new carpet, en suite shower room and door to a small outside space, a second double bedroom and family bathroom. The bathrooms are fitted with Porcelanosa white sanitary, chrome taps and showers with thermostatic controls.