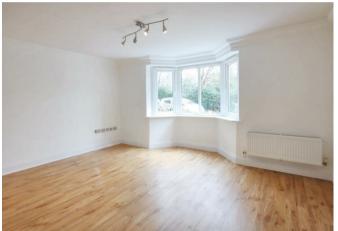

Approached via a communal entrance hall, the inner hall leads to a newly fitted fire proof private front door. The living room features an attractive aspect with bay window and wide opening to a 'William Ball' kitchen with Neff integrated fridge, freezer, microwave and cooker and Hotpoint