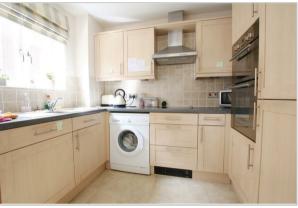

- GROUND FLOOR ONE DOUBLE BEDROOM
- KITCHEN WITH WINDOW
- BATHROOM WITH WALK-IN SHOWER
- BOOKABLE GUEST SUITE
- COMMUNAL PARKING

A one bedroom ground floor apartment with a naturally bright interior including a spacious dual aspect lounge/dining room, kitchen with integrated appliances and window and modern shower room.