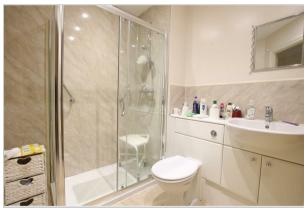

- GROUND FLOOR ONE DOUBLE BEDROOM
- KITCHEN WITH WINDOW
- BATHROOM WITH WALK-IN SHOWER
- BOOKABLE GUEST SUITE
- COMMUNAL PARKING

A one bedroom ground floor apartment with a naturally bright interior including a spacious dual aspect lounge/dining room, kitchen with integrated appliances and window and modern shower room.