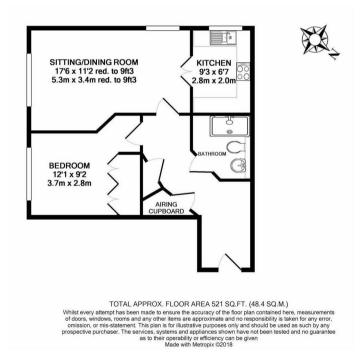

- GROUND FLOOR ONE DOUBLE BEDROOM
- KITCHEN WITH WINDOW
- BATHROOM WITH WALK-IN SHOWER
- BOOKABLE GUEST SUITE
- COMMUNAL PARKING

A one bedroom ground floor apartment with a naturally bright interior including a spacious dual aspect lounge/dining room, kitchen with integrated appliances and window and modern shower room.