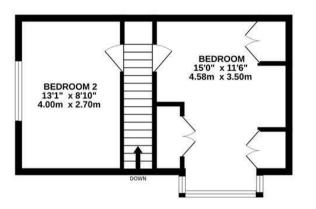

47 The Fairway, Leatherhead, Surrey, KT22 7QR

Price Guide £425,000

- TWO BEDROOM HOUSE
- PARKING FOR TWO CARS
- CONSERVATORY
- LARGE LIVING ROOM
- GARAGE

- SUNNY GARDEN
- GAS CENTRAL HEATING
- COVERED OUTDOOR SEATING AREA
- CLOSE TO LOCAL AMENITIES
- KITCHEN

## Description

This charming two-bedroom chalet-style bungalow offers great space with two double bedrooms situated upstairs. The ground floor comprises a spacious living room, alongside a modern kitchen and a bathroom with a separate toilet.

TOTAL FLOOR AREA: 1037 sq.ft. (96.4 sq.m.) approx.

Whilst every attempt has been made to ensure the accuracy of the floorplan contained here, measurements of doors, windows, rooms and any other items are approximate and no responsibility staken for any error, omission or mis-statement. This plan is for illustrative purposes only and should be used as such by any prospective purchaser. The services, systems and appliances shown have not been tested and no guarantee as to their operability or efficiency can be given.

Made with Metropix ©2024

1-3 Church Street, Leatherhead, Surrey, KT22 8DN

Tel: 01372 360078 Email: leatherhead@patrickgardner.com

www.patrickgardner.com

GARAGE 14'0" x 8'0" 4.26m x 2.44m

These particulars, whilst believed to be accurate are set out as a general outline only for guidance and do not constitute any part of an offer or contract. Intending purchasers should not rely on them as statements of representation of fact, but must satisfy themselves by inspection or otherwise as to their accuracy. No person in this firms employment has the authority to make or give any representation or warranty in respect of the property.