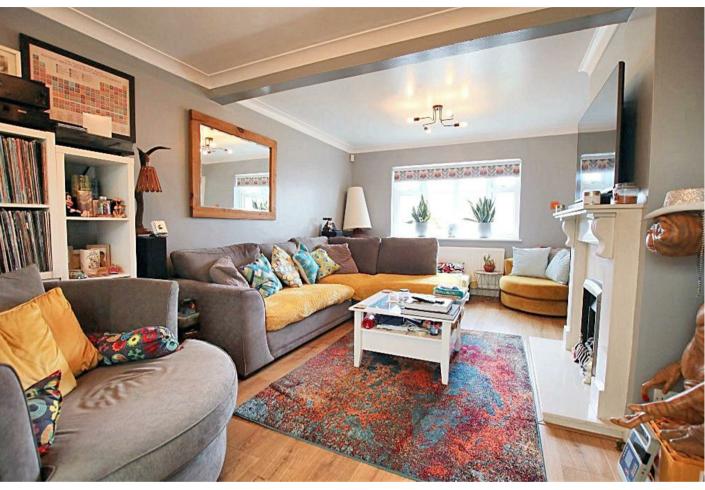

## Description

This charming two-bedroom chalet-style bungalow offers great space with two double bedrooms situated upstairs. The ground floor comprises a spacious living room, alongside a modern kitchen and a bathroom with a separate toilet.

Adding to its appeal, the property features a delightful covered outside seating area, which includes a hot tub. Externally, there's a delightful garden with a patio area. There is also parking for two cars and the added convenience of a garage.