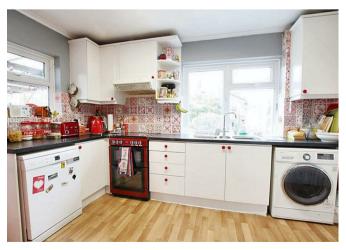

## Description

This charming two-bedroom chalet-style bungalow offers great space with two double bedrooms situated upstairs. The ground floor comprises a spacious living room, alongside a modern kitchen and a bathroom with a separate toilet.