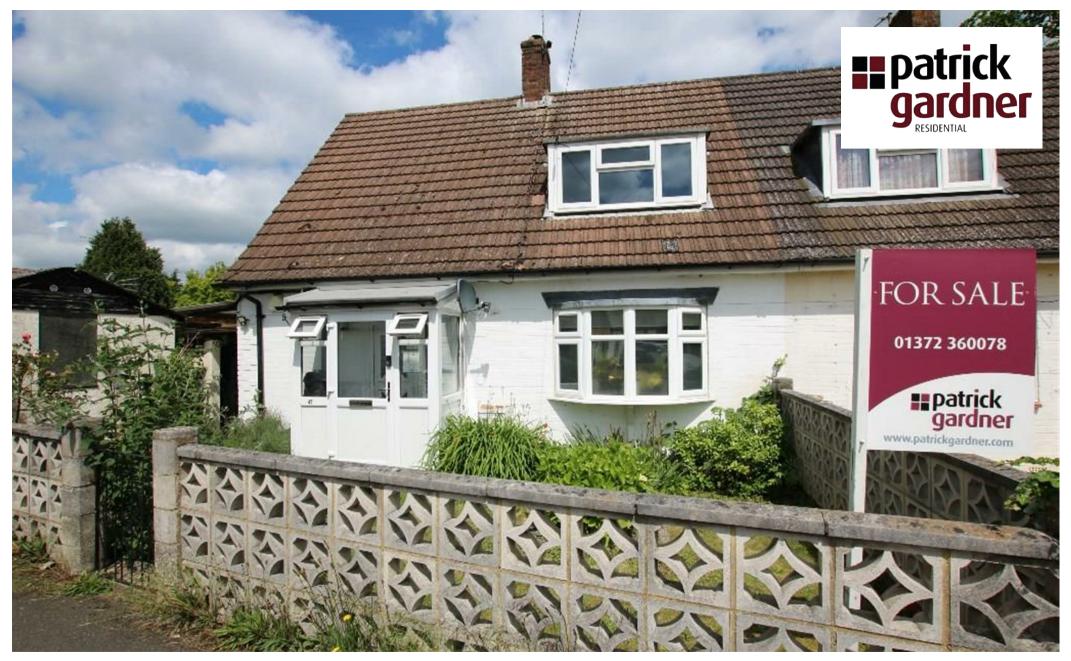

47 The Fairway, Leatherhead, Surrey, KT22 7QR

Price Guide £425,000

- TWO BEDROOM HOUSE
- PARKING FOR TWO CARS
- CONSERVATORY
- LARGE LIVING ROOM
- GARAGE

- SUNNY GARDEN
- GAS CENTRAL HEATING
- COVERED OUTDOOR SEATING AREA
- CLOSE TO LOCAL AMENITIES
- KITCHEN

## Description

This charming two-bedroom chalet-style bungalow offers great space with two double bedrooms situated upstairs. The ground floor comprises a spacious living room, alongside a modern kitchen and a bathroom with a separate toilet.