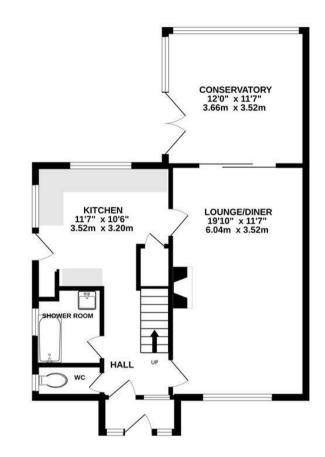

47 The Fairway, Leatherhead, Surrey, KT22 7QR

Price Guide £425,000

- TWO BEDROOM HOUSE
- PARKING FOR TWO CARS
- CONSERVATORY
- LARGE LIVING ROOM
- GARAGE

- SUNNY GARDEN
- GAS CENTRAL HEATING
- COVERED OUTDOOR SEATING AREA
- CLOSE TO LOCAL AMENITIES
- KITCHEN

## Description

This charming two-bedroom chalet-style bungalow offers great space with two double bedrooms situated upstairs. The ground floor comprises a spacious living room, alongside a modern kitchen and a bathroom with a separate toilet.

Adding to its appeal, the property features a delightful covered outside seating area, which includes a hot tub. Externally, there's a delightful garden with a patio area. There is also parking for two cars and the added convenience of a garage.

TOTAL FLOOR AREA: 1037 sq.ft. (96.4 sq.m.) approx.

Whilst every attempt has been made to ensure the accuracy of the floorplan contained here, measurements of doors, windows, rooms and any other items are approximate and no responsibility staken for any error, omission or mis-statement. This plan is for illustrative purposes only and should be used as such by any prospective purchaser. The services, systems and appliances shown have not been tested and no guarantee as to their operability or efficiency can be given.

Made with Metropix ©2024

1-3 Church Street, Leatherhead, Surrey, KT22 8DN

Tel: 01372 360078 Email: leatherhead@patrickgardner.com

www.patrickgardner.com

GARAGE 14'0" x 8'0" 4.26m x 2.44m

These particulars, whilst believed to be accurate are set out as a general outline only for guidance and do not constitute any part of an offer or contract. Intending purchasers should not rely on them as statements of representation of fact, but must satisfy themselves by inspection or otherwise as to their accuracy. No person in this firms employment has the authority to make or give any representation or warranty in respect of the property.