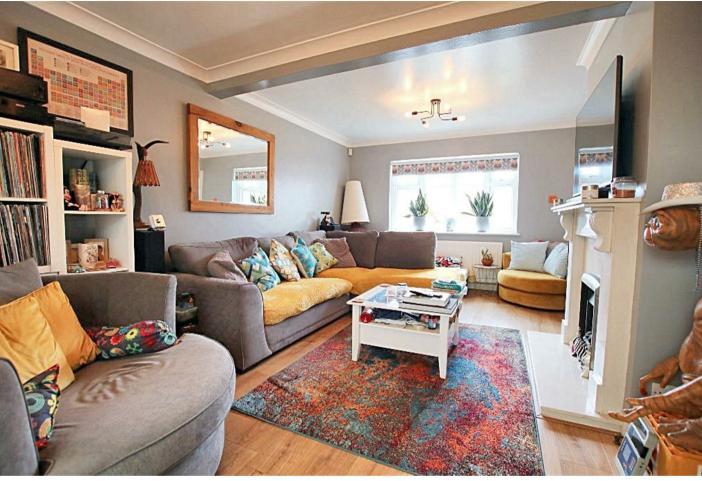

## Description

This charming two-bedroom chalet-style bungalow offers great space with two double bedrooms situated upstairs. The ground floor comprises a spacious living room, alongside a modern kitchen and a bathroom with a separate toilet.

Adding to its appeal, the property features a delightful covered outside seating area, which includes a hot tub. Externally, there's a delightful garden with a patio area. There is also parking for two cars and the added convenience of a garage.