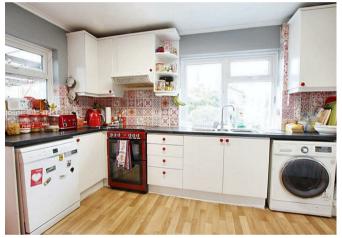

## Description

This charming two-bedroom chalet-style bungalow offers great space with two double bedrooms situated upstairs. The ground floor comprises a spacious living room, alongside a modern kitchen and a bathroom with a separate toilet.