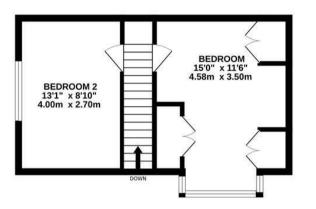

47 The Fairway, Leatherhead, Surrey, KT22 7QR

Price Guide £439,950

- TWO BEDROOM HOUSE
- PARKING FOR TWO CARS
- CONSERVATORY
- LARGE LIVING ROOM
- GARAGE

- SUNNY GARDEN
- GAS CENTRAL HEATING
- COVERED OUTDOOR SEATING AREA
- CLOSE TO LOCAL AMENITIES
- KITCHEN

## Description

This charming two-bedroom chalet-style bungalow offers great space with two double bedrooms situated upstairs. The ground floor comprises a spacious living room, alongside a modern kitchen and a bathroom with a separate toilet.

TOTAL FLOOR AREA: 1037 sq.ft. (96.4 sq.m.) approx.

Whilst every attempt has been made to ensure the accuracy of the floorplan contained here, measurements of doors, windows, rooms and any other items are approximate and no responsibility staken for any error, omission or mis-statement. This plan is for illustrative purposes only and should be used as such by any prospective purchaser. The services, systems and appliances shown have not been tested and no guarantee as to their operability or efficiency can be given.

Made with Metropix ©2024

1-3 Church Street, Leatherhead, Surrey, KT22 8DN

Tel: 01372 360078 Email: leatherhead@patrickgardner.com

www.patrickgardner.com

GARAGE 14'0" x 8'0" 4.26m x 2.44m

These particulars, whilst believed to be accurate are set out as a general outline only for guidance and do not constitute any part of an offer or contract. Intending purchasers should not rely on them as statements of representation of fact, but must satisfy themselves by inspection or otherwise as to their accuracy. No person in this firms employment has the authority to make or give any representation or warranty in respect of the property.