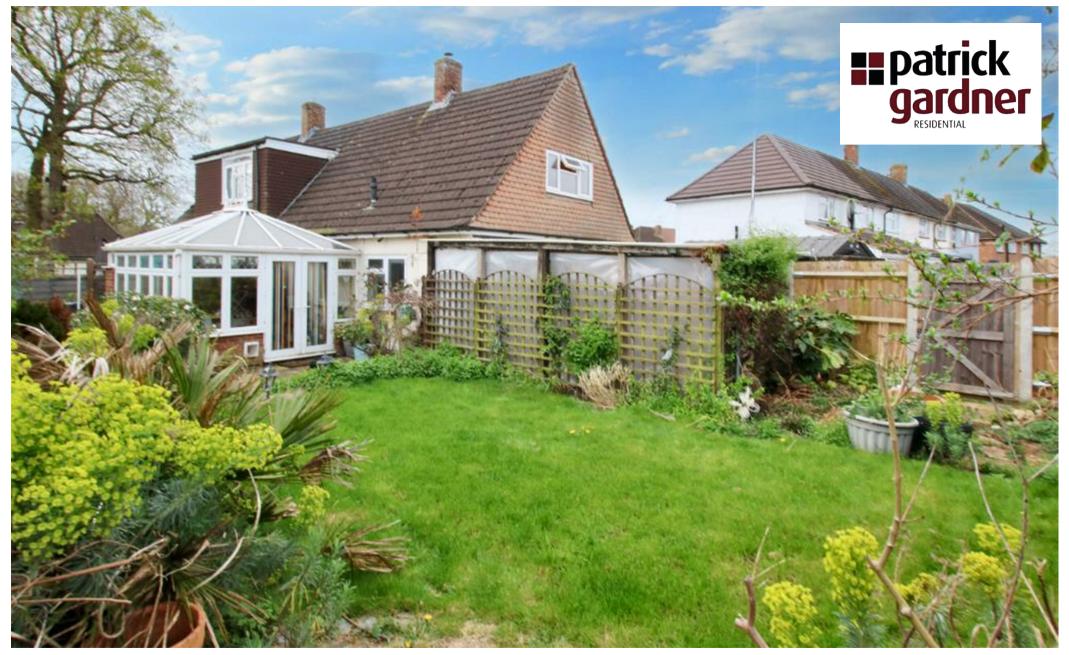

47 The Fairway, Leatherhead, Surrey, KT22 7QR

Price Guide £439,950

- TWO BEDROOM HOUSE
- PARKING FOR TWO CARS
- CONSERVATORY
- LARGE LIVING ROOM
- GARAGE

- SUNNY GARDEN
- GAS CENTRAL HEATING
- COVERED OUTDOOR SEATING AREA
- CLOSE TO LOCAL AMENITIES
- KITCHEN

## Description

This charming two-bedroom chalet-style bungalow offers great space with two double bedrooms situated upstairs. The ground floor comprises a spacious living room, alongside a modern kitchen and a bathroom with a separate toilet.

Adding to its appeal, the property features a delightful covered outside seating area, which includes a hot tub. Externally, there's a delightful garden with a patio area. There is also parking for two cars and the added convenience of a garage.