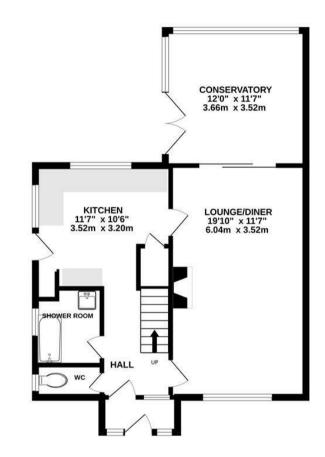

47 The Fairway, Leatherhead, Surrey, KT22 7QR

Price Guide £439,950

- TWO BEDROOM HOUSE
- PARKING FOR TWO CARS
- CONSERVATORY
- LARGE LIVING ROOM
- GARAGE

- SUNNY GARDEN
- GAS CENTRAL HEATING
- COVERED OUTDOOR SEATING AREA
- CLOSE TO LOCAL AMENITIES
- KITCHEN

## Description

This charming two-bedroom chalet-style bungalow offers great space with two double bedrooms situated upstairs. The ground floor comprises a spacious living room, alongside a modern kitchen and a bathroom with a separate toilet.

Adding to its appeal, the property features a delightful covered outside seating area, which includes a hot tub. Externally, there's a delightful garden with a patio area. There is also parking for two cars and the added convenience of a garage.

TOTAL FLOOR AREA: 1037 sq.ft. (96.4 sq.m.) approx.

Whilst every attempt has been made to ensure the accuracy of the floorplan contained here, measurements of doors, windows, rooms and any other items are approximate and no responsibility staken for any error, omission or mis-statement. This plan is for illustrative purposes only and should be used as such by any prospective purchaser. The services, systems and appliances shown have not been tested and no guarantee as to their operability or efficiency can be given.

Made with Metropix ©2024

1-3 Church Street, Leatherhead, Surrey, KT22 8DN

Tel: 01372 360078 Email: leatherhead@patrickgardner.com

www.patrickgardner.com

GARAGE 14'0" x 8'0" 4.26m x 2.44m

These particulars, whilst believed to be accurate are set out as a general outline only for guidance and do not constitute any part of an offer or contract. Intending purchasers should not rely on them as statements of representation of fact, but must satisfy themselves by inspection or otherwise as to their accuracy. No person in this firms employment has the authority to make or give any representation or warranty in respect of the property.