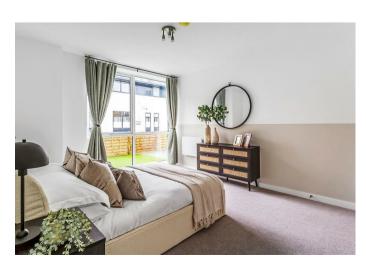

The modern kitchen includes integrated appliances, while the double bedroom features a floor-to-ceiling window. The luxurious shower room has a wide shower and rainfall showerhead. Enjoy the wood-effect flooring, ceramic tiling, and video entry system in this exquisite property. It also comes with a private parking space with EV charging and a 10-year Advantage Build Warranty for peace of mind.

\*Images are from Show Home (No. 2)\*