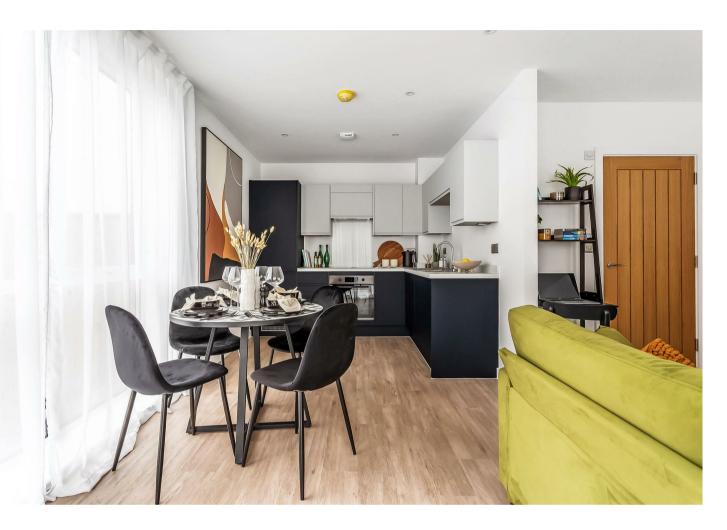

The modern kitchen includes integrated appliances, while the double bedroom features a floor-to-ceiling window. The luxurious shower room has a wide shower and rainfall showerhead. Enjoy the wood-effect flooring, ceramic tiling, and video entry system in this exquisite property. It also comes with a private parking space with EV charging and a 10-year Advantage Build Warranty for peace of mind.

\*Images are from Show Home (No. 2)\*