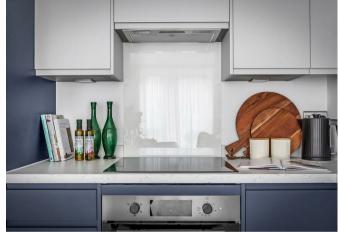

The modern kitchen includes integrated appliances, while the double bedroom features a floor-to-ceiling window. The luxurious shower room has a wide shower and rainfall showerhead. Enjoy the wood-effect flooring, ceramic tiling, and video entry system in this exquisite property. It also comes with a private parking space with EV charging and a 10-year Advantage Build Warranty for peace of mind.

\*Images are from Show Home (No. 2)\*