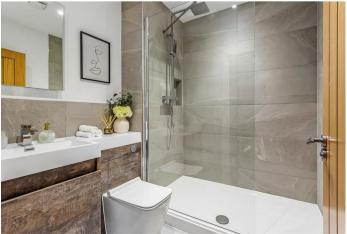

The modern kitchen includes integrated appliances, while the double bedroom features a floor-to-ceiling window. The luxurious shower room has a wide shower and rainfall showerhead. Enjoy the wood-effect flooring, ceramic tiling, and video entry system in this exquisite property. It also comes with a private parking space with EV charging and a 10-year Advantage Build Warranty for peace of mind.

\*Images are from Show Home (No. 2)\*