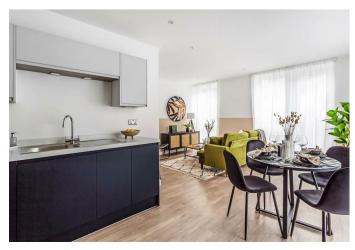

## Description

Discover plot 8, a stylish first-floor one-bed flat in Thornetts House near Leatherhead town centre. This apartment is flooded with natural light from its dual-aspect living space and expansive windows.

The modern kitchen includes integrated appliances, while the double bedroom features a floor-to-ceiling window. The luxurious shower room has a wide shower and rainfall showerhead. Enjoy the wood-effect flooring, ceramic tiling, and video entry system in this exquisite property. It also comes with a private parking space with EV charging and a 10-year Advantage Build Warranty for peace of mind.

\*Images are from Show Home (No. 2)\*