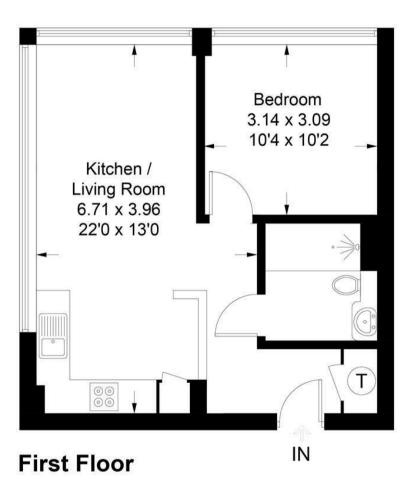

Leatherhead also lies equidistant between the international airports of Heathrow and Gatwick.

Tenure Leasehold

EPC

Council Tax Band C

Lease 999 years
Service Charge £1,982.55
Ground Rent Peppercorn

This plan is for layout guidance only. Not drawn to scale unless stated. Windows and door openings are approximate. Whilst every care is taken in the preparation of this plan, please check all dimensions, shapes and compass bearings before making decisions reliant upon them. (ID1005566)