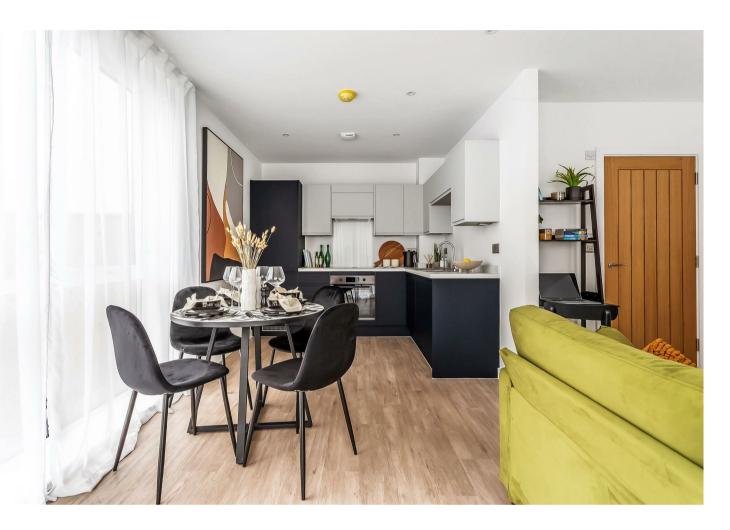

The modern kitchen includes integrated appliances, while the double bedroom features a floor-to-ceiling window. The luxurious shower room has a wide shower and rainfall showerhead. Enjoy the wood-effect flooring, ceramic tiling, and video entry system in this exquisite property. It also comes with a private parking space with EV charging and a 10-year Advantage Build Warranty for peace of mind.

\*Images are from Show Home (No. 2)\*