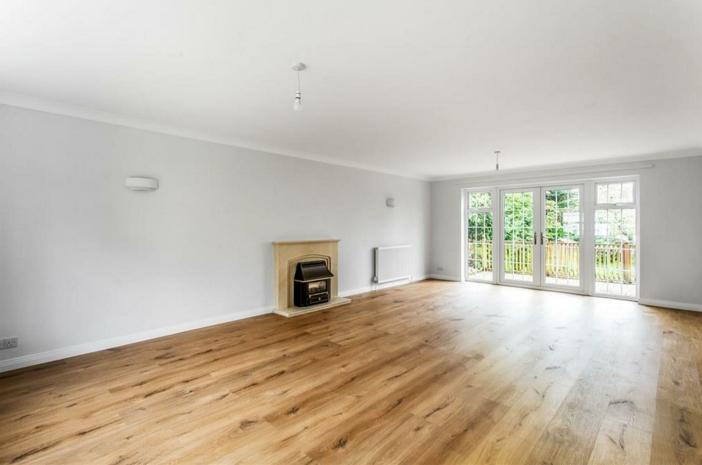

## Description

Located in a highly desirable residential area, this impressive Georgian style detached house was built in 1975 and has been in the same family ownership since new.

The subject of complete refurbishment and ready for immediate occupation, no expense has been spared in creating a superbly appointed home. With an area of 2,252sq ft (inc.garage), the superbly proportioned 5 bedroom accommodation includes double glazed sash style windows, new gas central heating boiler, all new flooring, internal doors, wiring and redecoration. Comprising hall, cloakroom, spacious lounge with French doors to the garden, dining room, study, new fitted kitchen/breakfast room, and adjoining utility room with fitted units.