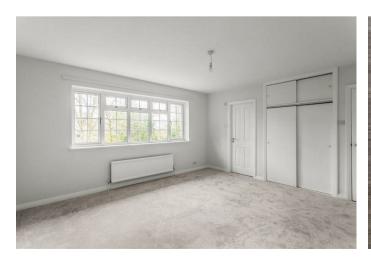

On the first floor are new family bathroom, 5 bedrooms with the very large master bedroom including built in wardrobes and new en-suite shower room.

Externally, there is a sweeping in and out driveway to attached double garage with electric up and over door, external WC and well screened garden to the rear which measures approximately 75' x 65'.