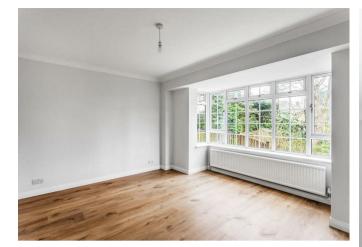

## Description

Located in a highly desirable residential area, this impressive Georgian style detached house was built in 1975 and has been in the same family ownership since new.

The subject of complete refurbishment and ready for immediate occupation, no expense has been spared in creating a superbly appointed home. With an area of 2,252sq ft (inc.garage), the superbly proportioned 5 bedroom accommodation includes double glazed sash style windows, new gas central heating boiler, all new flooring, internal doors, wiring and redecoration. Comprising hall, cloakroom, spacious lounge with French doors to the garden, dining room, study, new fitted kitchen/breakfast room, and adjoining utility room with fitted units.

On the first floor are new family bathroom, 5 bedrooms with the very large master bedroom including built in wardrobes and new en-suite shower room.

Externally, there is a sweeping in and out driveway to attached double garage with electric up and over door, external WC and well screened garden to the rear which measures approximately 75' x 65'.