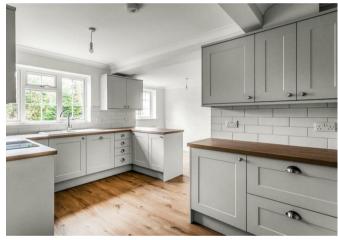

## Description

Located in a highly desirable residential area, this impressive Georgian style detached house was built in 1975 and has been in the same family ownership since new.

The subject of complete refurbishment and ready for immediate occupation, no expense has been spared in creating a superbly appointed home. With an area of 2,252sq ft (inc.garage), the superbly proportioned 5 bedroom accommodation includes double glazed sash style windows, new gas central heating boiler, all new flooring, internal doors, wiring and redecoration. Comprising hall, cloakroom, spacious lounge with French doors to the garden, dining room, study, new fitted kitchen/breakfast room, and adjoining utility room with fitted units.