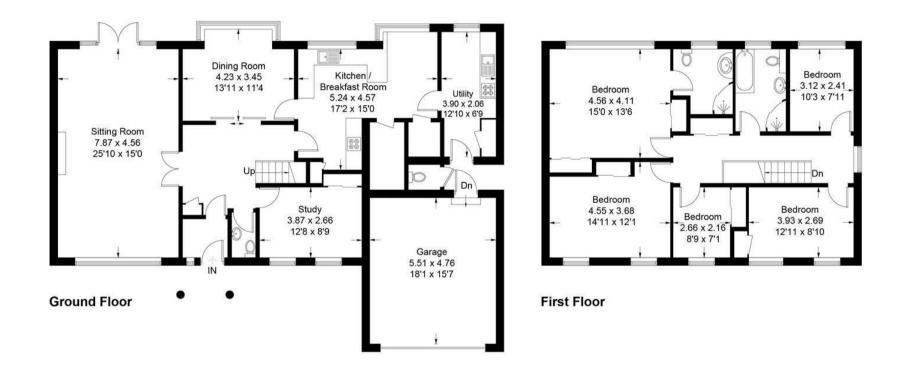

## Description

Located in a highly desirable residential area, this impressive Georgian style detached house was built in 1975 and has been in the same family ownership since new.

The subject of complete refurbishment and ready for immediate occupation, no expense has been spared in creating a superbly appointed home. With an area of 2,252sq ft (inc.garage), the superbly proportioned 5 bedroom accommodation includes double glazed sash style windows, new gas central heating boiler, all new flooring, internal doors, wiring and redecoration. Comprising hall, cloakroom, spacious lounge with French doors to the garden, dining room, study, new fitted kitchen/breakfast room, and adjoining utility room with fitted units.

On the first floor are new family bathroom, 5 bedrooms with the very large master bedroom including built in wardrobes and new en-suite shower room.

Externally, there is a sweeping in and out driveway to attached double garage with electric up and over door, external WC and well screened garden to the rear which measures approximately 75' x 65'.

This plan is for layout guidance only. Not drawn to scale unless stated. Windows and door openings are approximate. Whilst every care is taken in the preparation of this plan, please check all dimensions, shapes and compass bearings before making decisions reliant upon them. (ID900384)