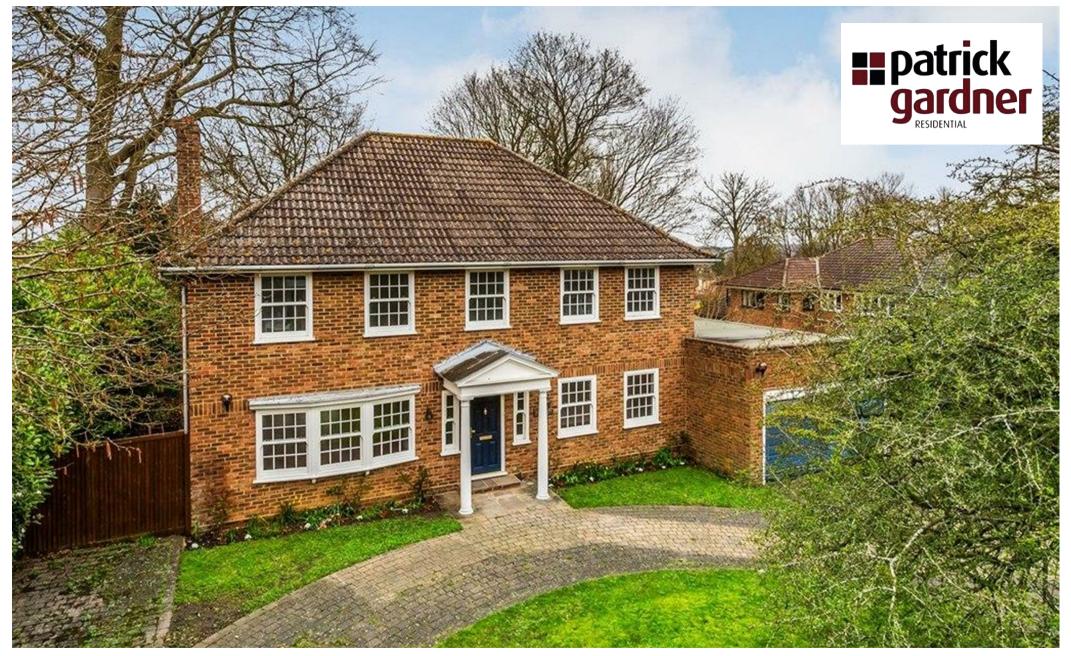

Oak Tree House 4 Church Close, Fetcham, Surrey, KT22 9BQ

Asking Price £1,225,000

- IMPRESSIVE 5 BEDROOM DETACHED HOUSE
- 3 RECEPTION ROOMS
- MODERN FITTED KITCHEN WITH APPLIANCES
- APPROXIMATELY 75' X 65' REAR GARDEN
- DOUBLE GARAGE WITH ELECTRIC DOOR

## Description

Located in a highly desirable residential area, this impressive Georgian style detached house was built in 1975 and has been in the same family ownership since new.

The subject of complete refurbishment and ready for immediate occupation, no expense has been spared in creating a superbly appointed home. With an area of 2,252sq ft (inc.garage), the superbly proportioned 5 bedroom accommodation includes double glazed sash style windows, new gas central heating boiler, all new flooring, internal doors, wiring and redecoration. Comprising hall, cloakroom, spacious lounge with French doors to the garden, dining room, study, new fitted kitchen/breakfast room, and adjoining utility room with fitted units.

On the first floor are new family bathroom, 5 bedrooms with the very large master bedroom including built in wardrobes and new en-suite shower room.

Externally, there is a sweeping in and out driveway to attached double garage with electric up and over door, external WC and well screened garden to the rear which measures approximately 75' x 65'.