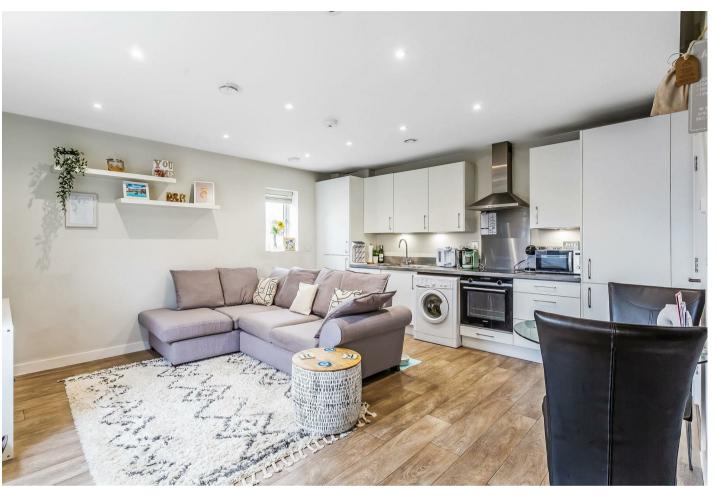

## Description

This one-bedroom house is perfect for a first-time buyer. It was constructed just five years ago, ensuring modern amenities and design.

The ground floor features an open-plan layout, providing a spacious and flexible living area. The kitchen is equipped with integrated appliances, adding convenience and functionality.

Upstairs, you'll find a comfortable double bedroom and a modern bathroom.

Additionally, the property includes one allocated parking space for added convenience.

Service Charge - £264.18 per annum

| Tenure           | Freehold |
|------------------|----------|
| EPC              | В        |
| Council Tax Band | С        |