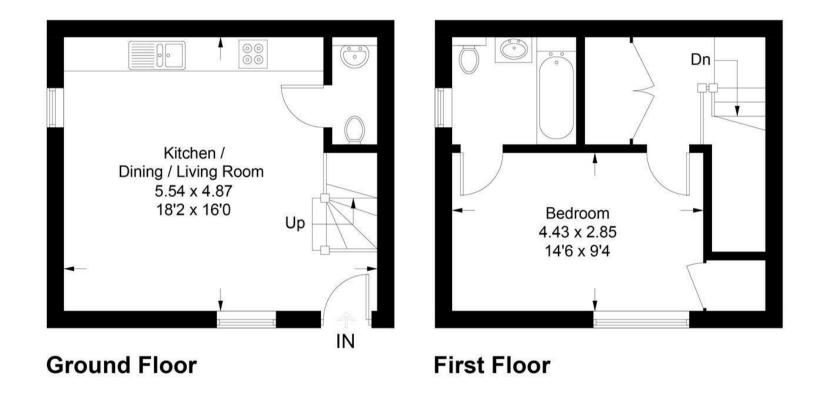

There is a wide range of quality private and state schooling in the general area. In the near vicinity there are hundreds of acres of Green Belt countryside much of which is National Trust owned.

Approximate Gross Internal Area = 54.0 sq m / 581 sq ft

This plan is for layout guidance only. Not drawn to scale unless stated. Windows and door openings are approximate. Whilst every care is taken in the preparation of this plan, please check all dimensions, shapes and compass bearings before making decisions reliant upon them. (ID1061832) www.bagshawandhardy.com © 2024