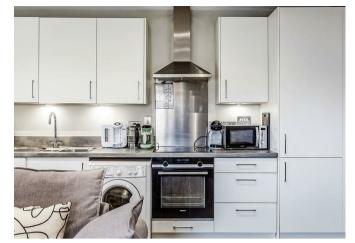

## Description

This one-bedroom house is perfect for a first-time buyer. It was constructed just five years ago, ensuring modern amenities and design.

The ground floor features an open-plan layout, providing a spacious and flexible living area. The kitchen is equipped with integrated appliances, adding convenience and functionality.