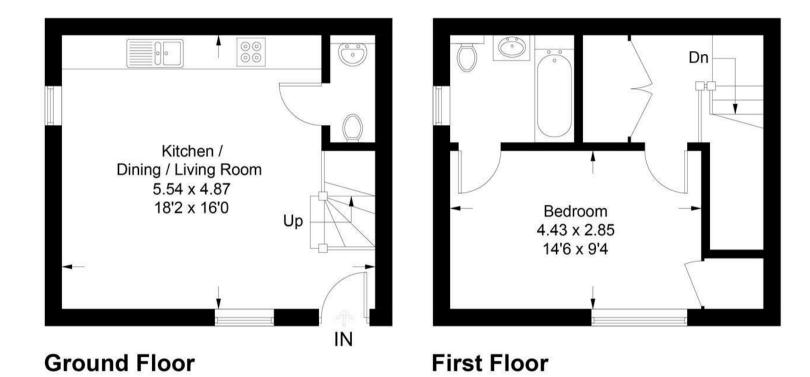

## Description

This one-bedroom house is perfect for a first-time buyer. It was constructed just five years ago, ensuring modern amenities and design.

The ground floor features an open-plan layout, providing a spacious and flexible living area. The kitchen is equipped with integrated appliances, adding convenience and functionality.

Upstairs, you'll find a comfortable double bedroom and a modern bathroom.

Additionally, the property includes one allocated parking space for added convenience.

Service Charge - £264.18 per annum

**Tenure** Freehold