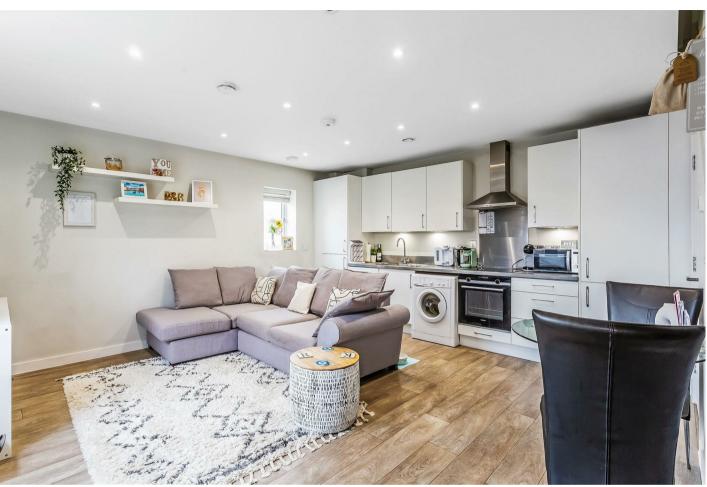

## Description

This one-bedroom house is perfect for a first-time buyer. It was constructed just five years ago, ensuring modern amenities and design.

The ground floor features an open-plan layout, providing a spacious and flexible living area. The kitchen is equipped with integrated appliances, adding convenience and functionality.