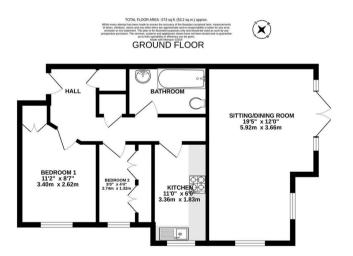

The accommodation comprises two bedrooms, fitted kitchen with integrated appliances, bathroom and a nicely proportioned lounge with dining area. The flat is fortunate enough to have double doors out to the communal gardens.