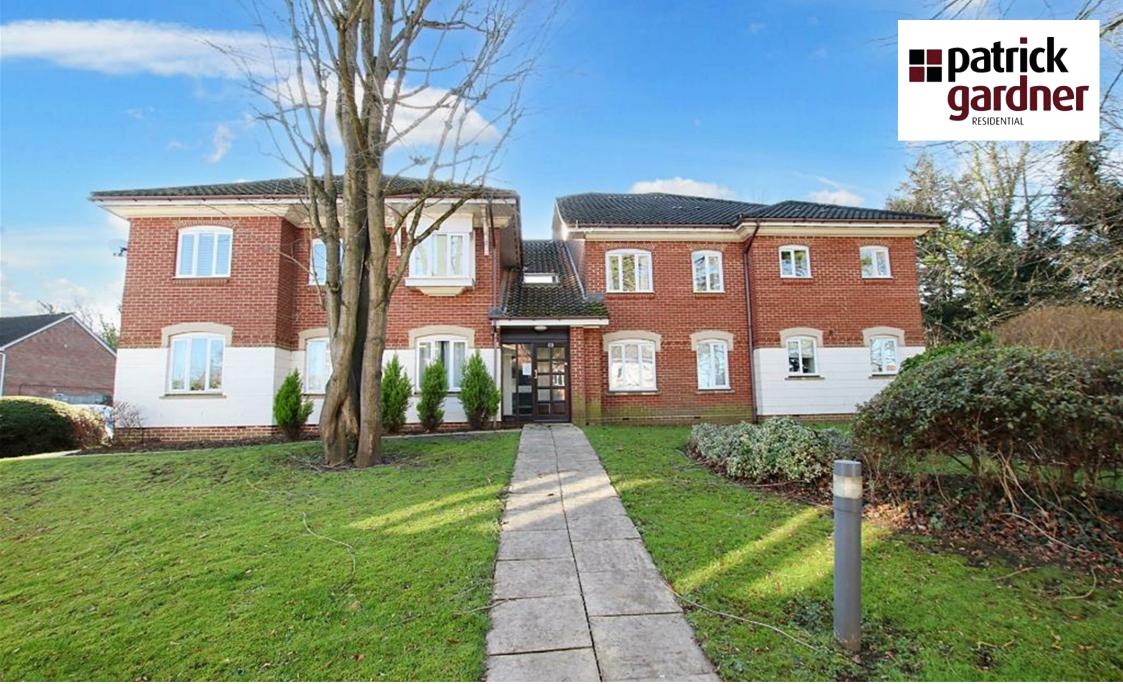

49 Hawks Hill Court Guildford Road, Leatherhead, KT22 9BX

Asking Price £285,000

- END OF CHAIN
- GROUND FLOOR
- CLOSE TO TRAIN STATION
- SET IN LOVELY GROUNDS
- LIVING/DINING ROOM

- TWO BEDROOMS
- DOUBLE DOORS OUT TO COMMUNAL GARDEN
- ALLOCATED & VISITORS PARKING
- LONG LEASE
- TEN MINUTE WALK TO LEATHERHEAD

Externally, Hawks Hill Court Apartments are set in lovely mature gardens with lit paths, well maintained lawns and neat hedging bordered with fencing and a wealth of mature trees.

Tenure Lease

Service Charge Ground Rent EPC Council Tax Band Leasehold 999 years from 25.03.96 (971 years remaining) £1,833.14 pa £343.14 pa E