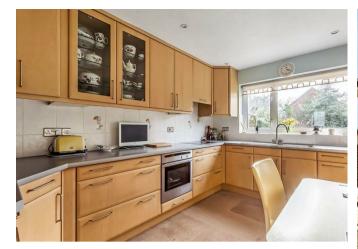

## Description

Located in a prime residential area, this lovely detached house sits in a quiet and sought after cul de sac position and enjoys a south west aspect to the rear over delightful gardens.

With almost 1,600sq ft of accommodation and well maintained throughout, on the ground floor are entrance hall with cloakroom, separate study, spacious lounge and dining room, both with patio doors to the garden and the lounge has fitted storage and shelving space. The kitchen is well fitted with plenty of cupboard and drawer space and there is also a useful and good size utility room.