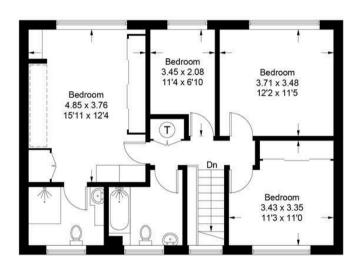

On the first floor are 4 good size bedrooms with the main bedroom being very spacious with plenty of wardrobe space and refurbished en-suite shower room with large shower enclosure and tiled family bathroom with over bath shower.

**Tenure** Freehold

**EPC** C

Council Tax Band G

Approximate Gross Internal Area = 146.3 sq m / 1575 sq ft Garage = 25.3 sq m / 272 sq ft Total = 171.6 sq m / 1847 sq ft

= Reduced headroom below 1.5m / 5'0

**First Floor** 

This plan is for layout guidance only. Not drawn to scale unless stated. Windows and door openings are approximate. Whilst every care is taken in the preparation of this plan, please check all dimensions, shapes and compass bearings before making decisions reliant upon them. (ID1051297)