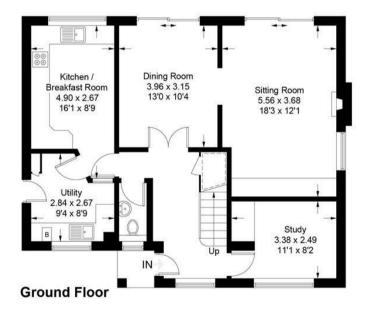

## Description

Located in a prime residential area, this lovely detached house sits in a quiet and sought after cul de sac position and enjoys a south west aspect to the rear over delightful gardens.

With almost 1,600sq ft of accommodation and well maintained throughout, on the ground floor are entrance hall with cloakroom, separate study, spacious lounge and dining room, both with patio doors to the garden and the lounge has fitted storage and shelving space. The kitchen is well fitted with plenty of cupboard and drawer space and there is also a useful and good size utility room.

**Tenure** Freehold

**EPC** C

Council Tax Band G

Approximate Gross Internal Area = 146.3 sq m / 1575 sq ft Garage = 25.3 sq m / 272 sq ft Total = 171.6 sq m / 1847 sq ft

= Reduced headroom below 1.5m / 5'0