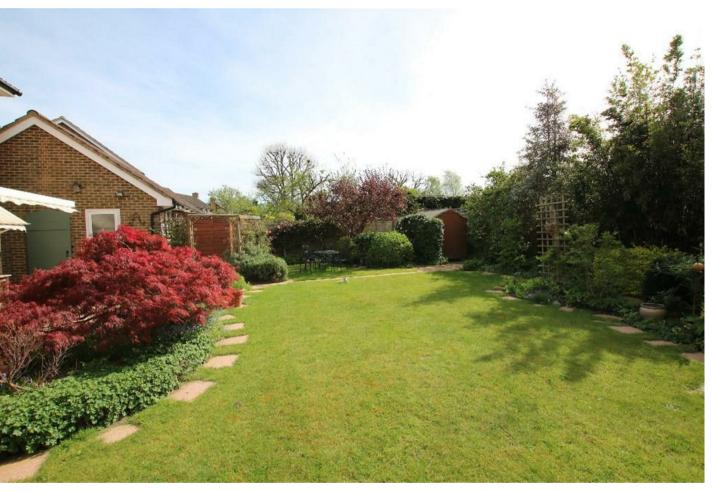

Externally there is an attached double garage and additional parking to the front. The sunny rear gardens are a lovely feature with lawn and well stocked flower and shrub borders and also offering a good degree of privacy.