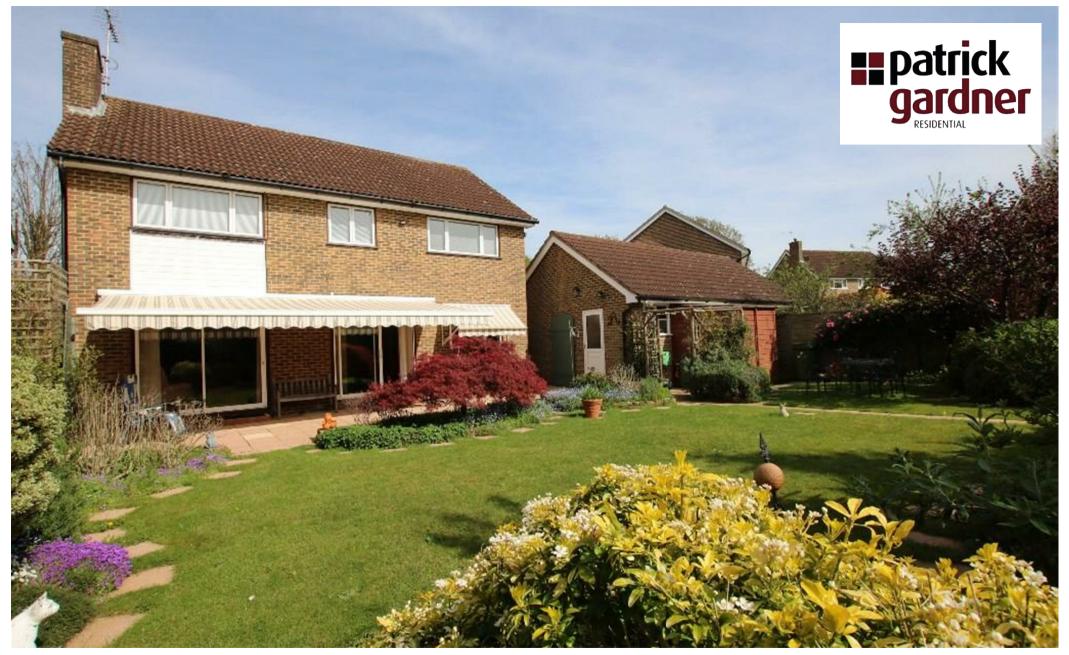

## Description

Located in a prime residential area, this lovely detached house sits in a quiet and sought after cul de sac position and enjoys a south west aspect to the rear over delightful gardens.

With almost 1,600sq ft of accommodation and well maintained throughout, on the ground floor are entrance hall with cloakroom, separate study, spacious lounge and dining room, both with patio doors to the garden and the lounge has fitted storage and shelving space. The kitchen is well fitted with plenty of cupboard and drawer space and there is also a useful and good size utility room.

Externally there is an attached double garage and additional parking to the front. The sunny rear gardens are a lovely feature with lawn and well stocked flower and shrub borders and also offering a good degree of privacy.