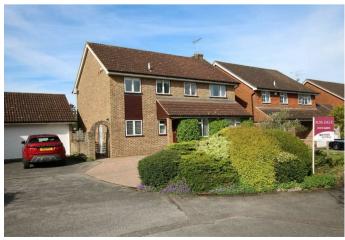

5 Oaklands, Fetcham, Leatherhead, Surrey, KT22 9BY

Asking Price £950,000

- SPACIOUS DETACHED HOUSE
- 4 BEDROOMS
- 2 BATHROOMS
- UTILITY ROOM
- DOUBLE GARAGE AND PARKING

- PRIME CUL DE SAC POSITION
- 3 RECEPTION ROOMS
- FITTED KITCHEN/BREAKFAST ROOM
- GROUND FLOOR CLOAKROOM
- SOUTH-WEST REAR ASPECT

## Description

Located in a prime residential area, this lovely detached house sits in a quiet and sought after cul de sac position and enjoys a south west aspect to the rear over delightful gardens.

With almost 1,600sq ft of accommodation and well maintained throughout, on the ground floor are entrance hall with cloakroom, separate study, spacious lounge and dining room, both with patio doors to the garden and the lounge has fitted storage and shelving space. The kitchen is well fitted with plenty of cupboard and drawer space and there is also a useful and good size utility room.

Externally there is an attached double garage and additional parking to the front. The sunny rear gardens are a lovely feature with lawn and well stocked flower and shrub borders and also offering a good degree of privacy.