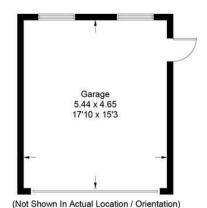

Externally there is an attached double garage and additional parking to the front. The sunny rear gardens are a lovely feature with lawn and well stocked flower and shrub borders and also offering a good degree of privacy.

**Tenure** Freehold

**EPC** C

Council Tax Band G

Approximate Gross Internal Area = 146.3 sq m / 1575 sq ft Garage = 25.3 sq m / 272 sq ft Total = 171.6 sq m / 1847 sq ft

= Reduced headroom below 1.5m / 5'0