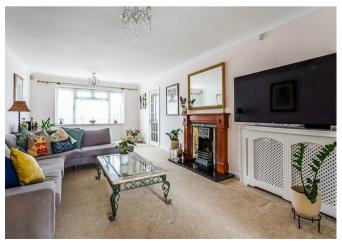

## Description

This beautifully presented detached family house offers just under 3000 sq.ft. of bright and spacious accommodation whilst set in a quiet residential road and no onward chain.

A heated & enclosed porch leads to the inner hall with deep coats/store cupboard and cloakroom. There are three receptions rooms including a Sitting Room with fireplace, Dining Room with sliding doors to the rear terrace and Family Room. \*The Family Room has an adjoining double bedroom with ensuite shower room which could easily be converted to a self contained annexe. The kitchen breakfast room is the hub of the house featuring central island with breakfast bar, integrated appliances, modern painted cabinets and return door to the Dining Room. There is a good sized utility room with personal door to a double garage with electric roller door. There is also a further heated storage room (accessed from outside) which could be converted to a gym or office.