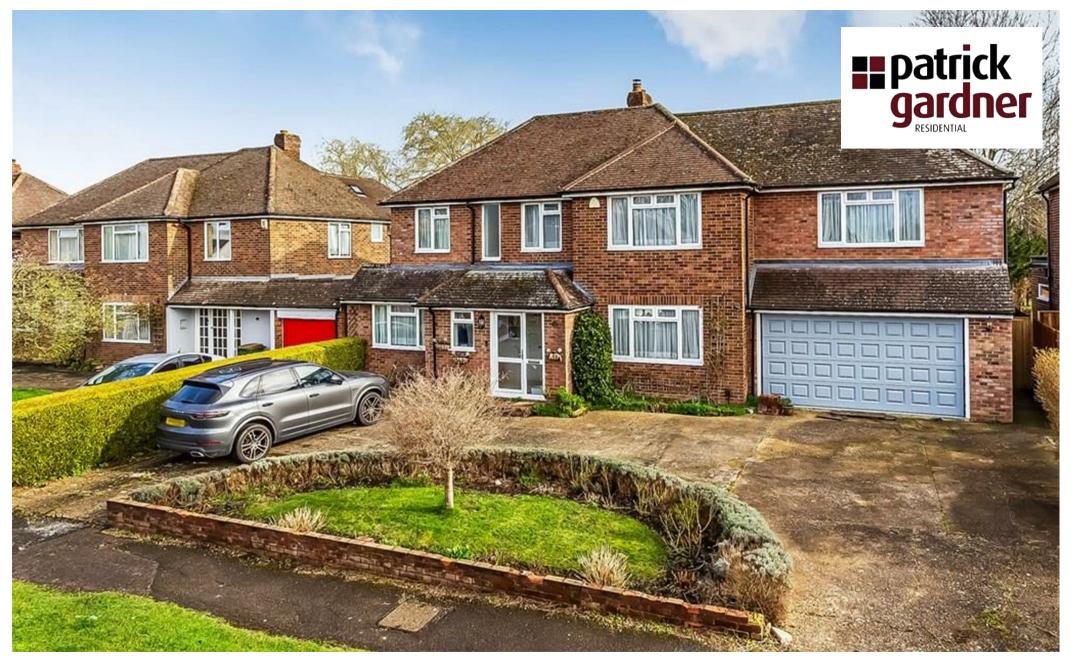

30 Hazel Way, Fetcham, Leatherhead, Surrey, KT22 9QD

Price Guide £1,100,000

- DETACHED FAMILY HOUSE (2999 SQ.FT)
- THREE RECEPTION ROOMS
- KITCHEN/BREAKFAST ROOM
- ANNEXE POTENTIAL \*
- GOOD SIZED GARDEN

## Description

This beautifully presented detached family house offers just under 3000 sq.ft. of bright and spacious accommodation whilst set in a quiet residential road and no onward chain.

A heated & enclosed porch leads to the inner hall with deep coats/store cupboard and cloakroom. There are three receptions rooms including a Sitting Room with fireplace, Dining Room with sliding doors to the rear terrace and Family Room. \*The Family Room has an adjoining double bedroom with ensuite shower room which could easily be converted to a self contained annexe. The kitchen breakfast room is the hub of the house featuring central island with breakfast bar, integrated appliances, modern painted cabinets and return door to the Dining Room. There is a good sized utility room with personal door to a double garage with electric roller door. There is also a further heated storage room (accessed from outside) which could be converted to a gym or office.