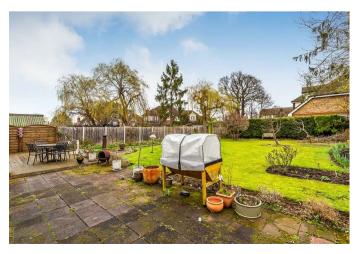

30 Hazel Way, Fetcham, Leatherhead, Surrey, KT22 9QD

Price Guide £1,100,000

- DETACHED FAMILY HOUSE (2999 SQ.FT)
- THREE RECEPTION ROOMS
- KITCHEN/BREAKFAST ROOM
- ANNEXE POTENTIAL \*
- GOOD SIZED GARDEN

## Description

This beautifully presented detached family house offers just under 3000 sq.ft. of bright and spacious accommodation whilst set in a quiet residential road and no onward chain.

A heated & enclosed porch leads to the inner hall with deep coats/store cupboard and cloakroom. There are three receptions rooms including a Sitting Room with fireplace, Dining Room with sliding doors to the rear terrace and Family Room. \*The Family Room has an adjoining double bedroom with ensuite shower room which could easily be converted to a self contained annexe. The kitchen breakfast room is the hub of the house featuring central island with breakfast bar, integrated appliances, modern painted cabinets and return door to the Dining Room. There is a good sized utility room with personal door to a double garage with electric roller door. There is also a further heated storage room (accessed from outside) which could be converted to a gym or office.