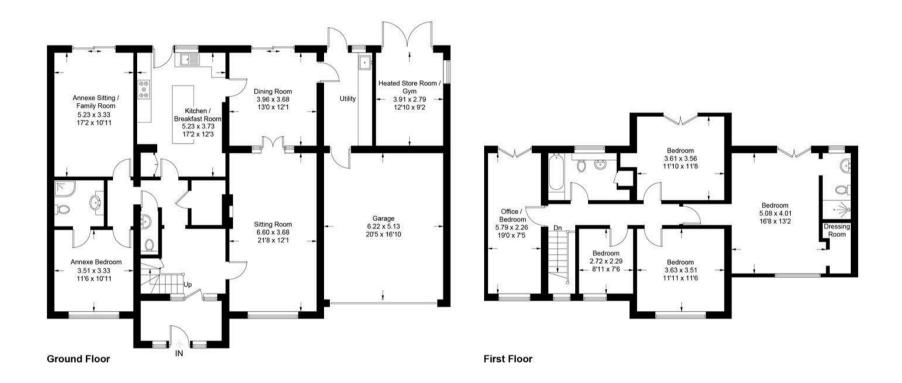

## Description

This beautifully presented detached family house offers just under 3000 sq.ft. of bright and spacious accommodation whilst set in a quiet residential road and no onward chain.

A heated & enclosed porch leads to the inner hall with deep coats/store cupboard and cloakroom. There are three receptions rooms including a Sitting Room with fireplace, Dining Room with sliding doors to the rear terrace and Family Room. \*The Family Room has an adjoining double bedroom with ensuite shower room which could easily be converted to a self contained annexe. The kitchen breakfast room is the hub of the house featuring central island with breakfast bar, integrated appliances, modern painted cabinets and return door to the Dining Room. There is a good sized utility room with personal door to a double garage with electric roller door. There is also a further heated storage room (accessed from outside) which could be converted to a gym or office.

Upstairs, there is a superb double aspect principle bedroom with air conditioning, dressing room and en suite shower room, three further double bedrooms (one used as a home office), good sized single bedroom and family bathroom.

Tenure Freehold

EPC [

This plan is for layout guidance only. Not drawn to scale unless stated. Windows and door openings are approximate. Whilst every care is taken in the preparation of this plan, please check all dimensions, shapes and compass bearings before making decisions reliant upon them. (ID1050532)