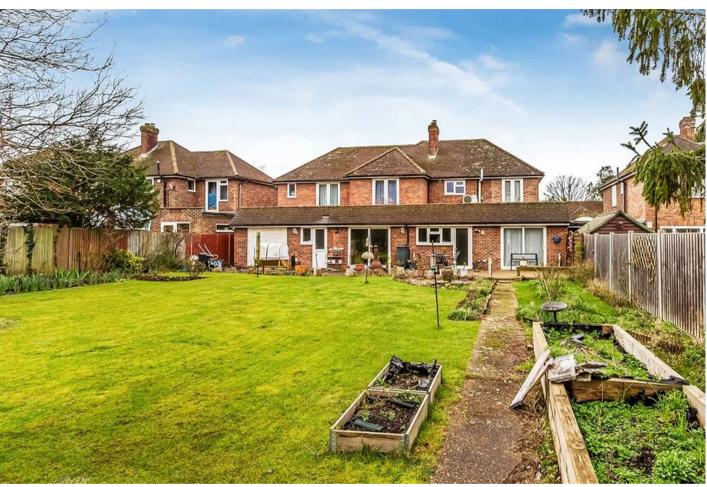

30 Hazel Way, Fetcham, Leatherhead, Surrey, KT22 9QD

Price Guide £1,100,000

- DETACHED FAMILY HOUSE (2999 SQ.FT)
- THREE RECEPTION ROOMS
- KITCHEN/BREAKFAST ROOM
- ANNEXE POTENTIAL \*
- GOOD SIZED GARDEN

## Description

This beautifully presented detached family house offers just under 3000 sq.ft. of bright and spacious accommodation whilst set in a quiet residential road and no onward chain.

A heated & enclosed porch leads to the inner hall with deep coats/store cupboard and cloakroom. There are three receptions rooms including a Sitting Room with fireplace, Dining Room with sliding doors to the rear terrace and Family Room. \*The Family Room has an adjoining double bedroom with ensuite shower room which could easily be converted to a self contained annexe. The kitchen breakfast room is the hub of the house featuring central island with breakfast bar, integrated appliances, modern painted cabinets and return door to the Dining Room. There is a good sized utility room with personal door to a double garage with electric roller door. There is also a further heated storage room (accessed from outside) which could be converted to a gym or office.