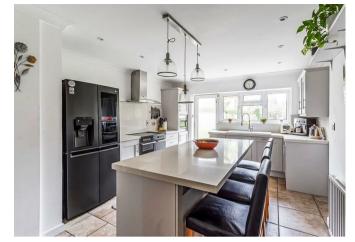

## Description

This beautifully presented detached family house offers just under 3000 sq.ft. of bright and spacious accommodation whilst set in a quiet residential road and no onward chain.

A heated & enclosed porch leads to the inner hall with deep coats/store cupboard and cloakroom. There are three receptions rooms including a Sitting Room with fireplace, Dining Room with sliding doors to the rear terrace and Family Room. \*The Family Room has an adjoining double bedroom with ensuite shower room which could easily be converted to a self contained annexe. The kitchen breakfast room is the hub of the house featuring central island with breakfast bar, integrated appliances, modern painted cabinets and return door to the Dining Room. There is a good sized utility room with personal door to a double garage with electric roller door. There is also a further heated storage room (accessed from outside) which could be converted to a gym or office.