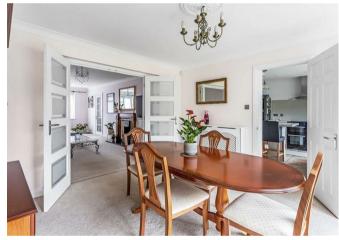

## Description

This beautifully presented detached family house offers just under 3000 sq.ft. of bright and spacious accommodation whilst set in a quiet residential road and no onward chain.

A heated & enclosed porch leads to the inner hall with deep coats/store cupboard and cloakroom. There are three receptions rooms including a Sitting Room with fireplace, Dining Room with sliding doors to the rear terrace and Family Room. \*The Family Room has an adjoining double bedroom with ensuite shower room which could easily be converted to a self contained annexe. The kitchen breakfast room is the hub of the house featuring central island with breakfast bar, integrated appliances, modern painted cabinets and return door to the Dining Room. There is a good sized utility room with personal door to a double garage with electric roller door. There is also a further heated storage room (accessed from outside) which could be converted to a gym or office.