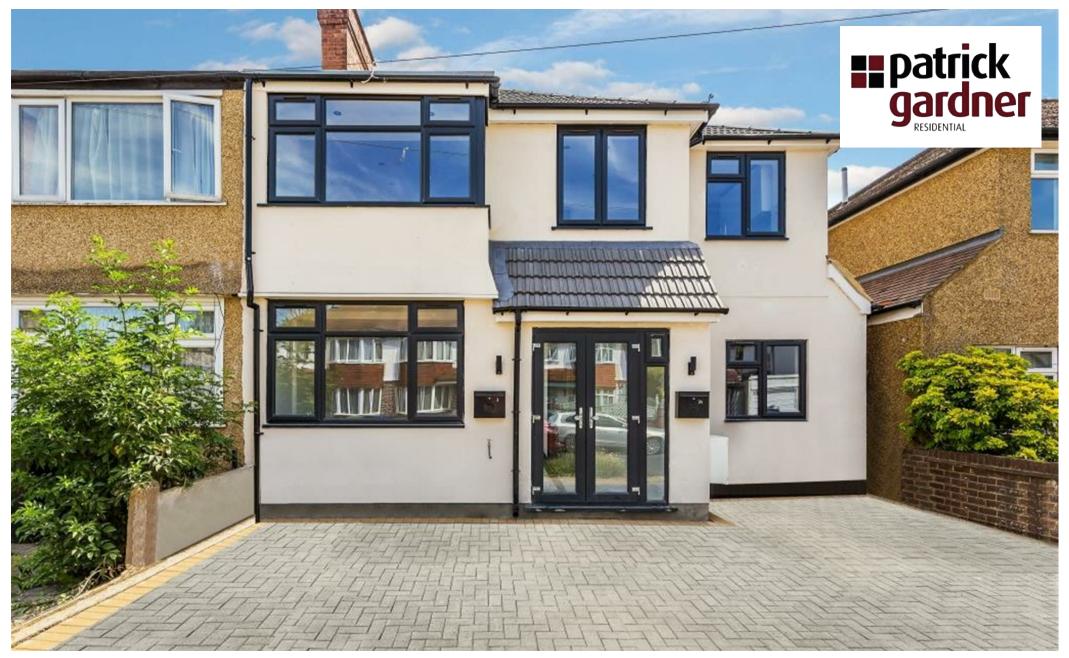

## Description

This newly extended and converted first floor apartment has been completed to an exceptionally high standard and offers a superb specification and large 2 bedroom accommodation.

The well appointed interior includes new quality flooring and carpeting, double glazing, gas central heating, down lighting, light fittings and the accommodation includes communal entrance with double doors to own front door to the hallway, living room, excellent fitted kitchen/dining room with integrated appliances, marble finish tiled splashback, quartz worksurfaces.