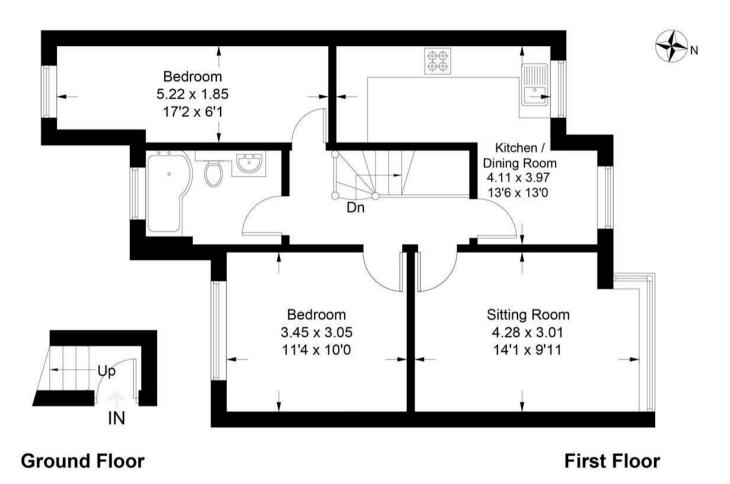

## Description

This newly extended and converted first floor apartment has been completed to an exceptionally high standard and offers a superb specification and large 2 bedroom accommodation.

The well appointed interior includes new quality flooring and carpeting, double glazing, gas central heating, down lighting, light fittings and the accommodation includes communal entrance with double doors to own front door to the hallway, living room, excellent fitted kitchen/dining room with integrated appliances, marble finish tiled splashback, quartz worksurfaces.

There are 2 good size bedrooms and a superb bathroom which features a white suite and marble finish tiled walls and floor.

End of chain.

This plan is for layout guidance only. Not drawn to scale unless stated. Windows and door openings are approximate. Whilst every care is taken in the preparation of this plan, please check all dimensions, shapes and compass bearings before making decisions reliant upon them. (ID872804)