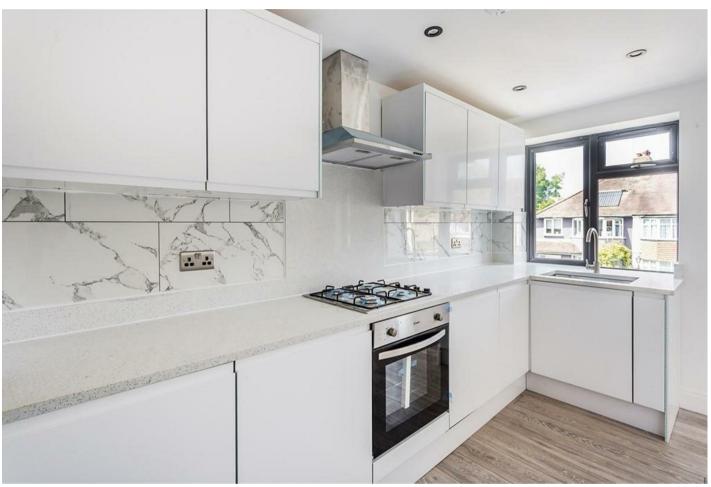

## Description

This newly extended and converted first floor apartment has been completed to an exceptionally high standard and offers a superb specification and large 2 bedroom accommodation.

The well appointed interior includes new quality flooring and carpeting, double glazing, gas central heating, down lighting, light fittings and the accommodation includes communal entrance with double doors to own front door to the hallway, living room, excellent fitted kitchen/dining room with integrated appliances, marble finish tiled splashback, quartz worksurfaces.