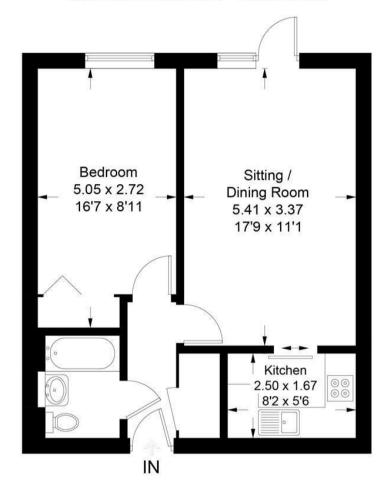

## Approximate Gross Internal Area = 44.9 sq m / 483 sq ft

This plan is for layout guidance only. Not drawn to scale unless stated. Windows and door openings are approximate. Whilst every care is taken in the preparation of this plan, please check all dimensions, shapes and compass bearings before making decisions reliant upon them. (ID1046636) www.bagshawandhardy.com © 2024