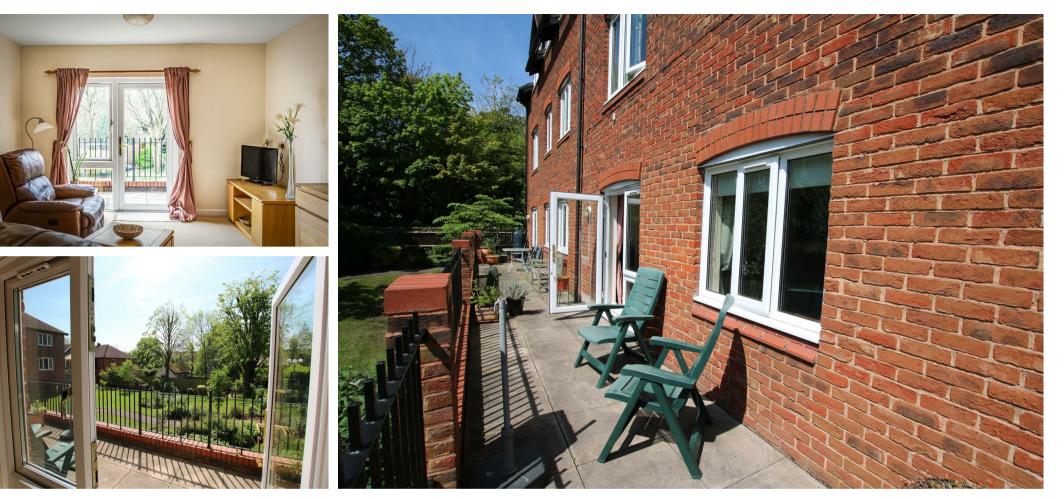

## Description

A well presented one bedroom ground floor apartment with direct access to a shared rear terrace overlooking the communal gardens.

Situated in this sought after development designed for the over 55's, there are superb communal facilities including residents lounge, lovely communal gardens, laundry room and overnight guest room.

The property features private access via French doors from the living/dining room onto a shared balcony/terrace, fitted kitchen, bathroom and good sized double bedroom with fitted wardrobes.