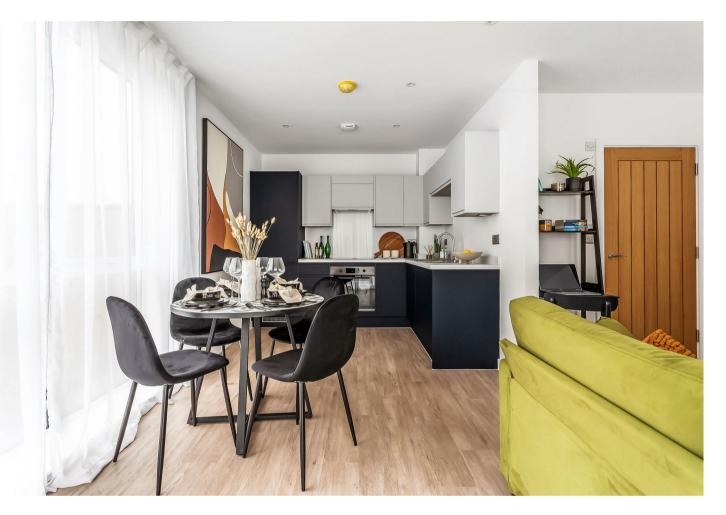

## Description

Apartment No. 11 in Thornetts House is a SECOND FLOOR two bedroom gem, showcasing a stunning L shaped open-plan living space with double aspect windows that offer breathtaking views of the adjacent green fields.

The kitchen boasts contrasting units, a complete range of integrated appliances, and a practical island unit. Complete with two bedrooms and a luxurious shower room featuring a wide shower and rainfall showerhead.