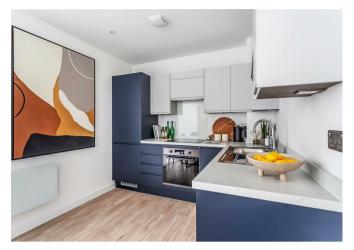

The kitchen boasts contrasting units, a complete range of integrated appliances, and a practical island unit. Complete with two bedrooms and a luxurious shower room featuring a wide shower and rainfall showerhead.

Outside, you'll find a private allocated parking space with EV charging available. Rest easy with the 10-year Advantage Build Warranty.

\*Internal images taken from the Show Home (No. 2)