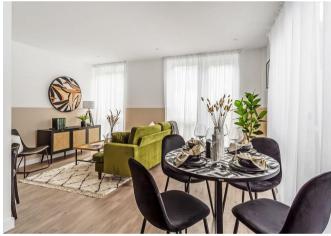

## Description

Apartment No. 11 in Thornetts House is a SECOND FLOOR two bedroom gem, showcasing a stunning L shaped open-plan living space with double aspect windows that offer breathtaking views of the adjacent green fields.

Outside, you'll find a private allocated parking space with EV charging available. Rest easy with the 10-year Advantage Build Warranty.

\*Internal images taken from the Show Home (No. 2)