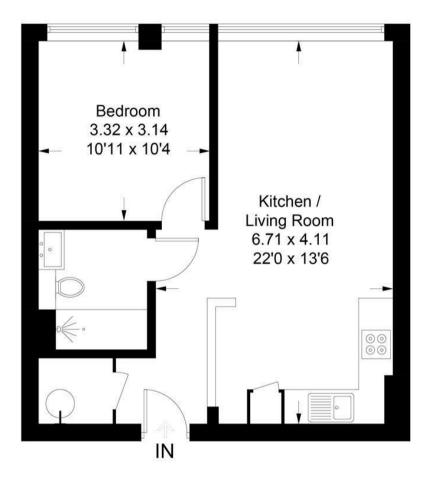

## Description

Apartment 14 is a SECOND FLOOR one bedroom property offering a high quality of living with lift access.

The kitchen boasts contrasting units, a complete range of integrated appliances, and a practical island unit. Complete with a good sized bedroom and a luxurious shower room featuring a wide shower and rainfall showerhead.

Leatherhead also lies equidistant between the international airports of Heathrow and Gatwick.

Tenure Leasehold

**EPC** 

Council Tax Band B

Lease999 yearsService Charge£2,046.35

Ground Rent Peppercorn

This plan is for layout guidance only. Not drawn to scale unless stated. Windows and door openings are approximate. Whilst every care is taken in the preparation of this plan, please check all dimensions, shapes and compass bearings before making decisions reliant upon them. (ID1005572) www.bagshawandhardy.com © 2023