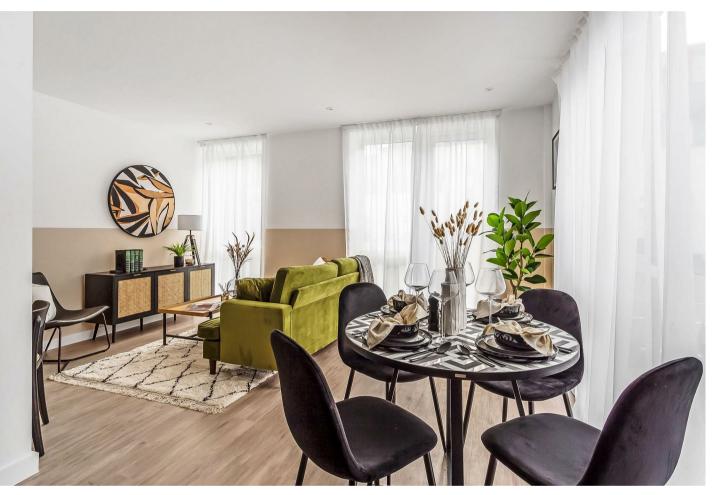

## Description

Apartment 14 is a SECOND FLOOR one bedroom property offering a high quality of living with lift access.

The kitchen boasts contrasting units, a complete range of integrated appliances, and a practical island unit. Complete with a good sized bedroom and a luxurious shower room featuring a wide shower and rainfall showerhead.

Outside, you'll find a private allocated parking space with EV charging available. Rest easy with the 10-year Advantage Build Warranty.

\*Internal images taken from the Show Home (No. 2)