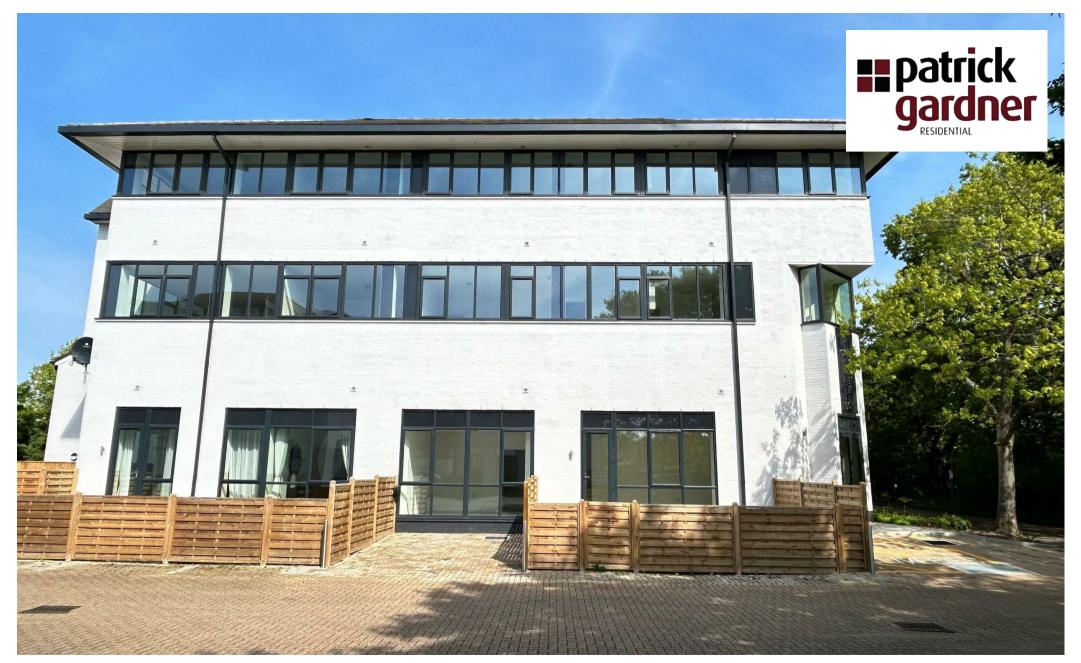

Thornetts House, 14 Challenge Court, Leatherhead, Surrey, KT22 7DE

Price Guide £260,000

- SECOND FLOOR PARTMENT
- BUILT IN CUPBOARDS
- CONTEMPORARY BATHROOM
- CLOSE TO RESTAURANTS & SHOPS
- WALKABLE TO MAINLINE STATION

## Description

Apartment 14 is a SECOND FLOOR one bedroom property offering a high quality of living with lift access.

The kitchen boasts contrasting units, a complete range of integrated appliances, and a practical island unit. Complete with a good sized bedroom and a luxurious shower room featuring a wide shower and rainfall showerhead.