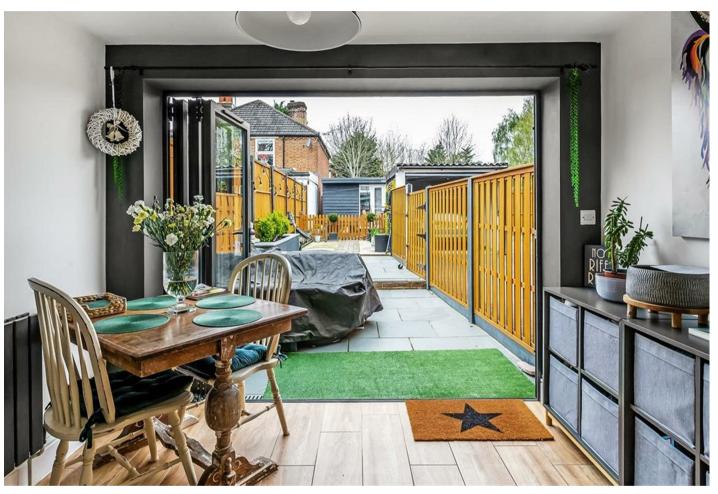

## Description

Extended and improved to a superb standard, this Victorian semi detached house provides ideal accommodation for a large family with 4 excellent bedrooms and good living space (1,271 sq ft)

The superbly modernised interior includes, on the ground floor, a through lounge/living room, quality fitted kitchen/breakfast room with built in appliances and bi-fold doors from the breakfast room to the garden. On the first floor are 3 bedrooms and luxury white bathroom suite with large shower enclosure. On the top floor the 4th bedroom includes an en-suite WC and dressing area.

Externally, there are low maintenance paved area to the rear with planters which leads onto a further area which includes a large workshop which has potential to convert into a home office. There is also a a car parking space.