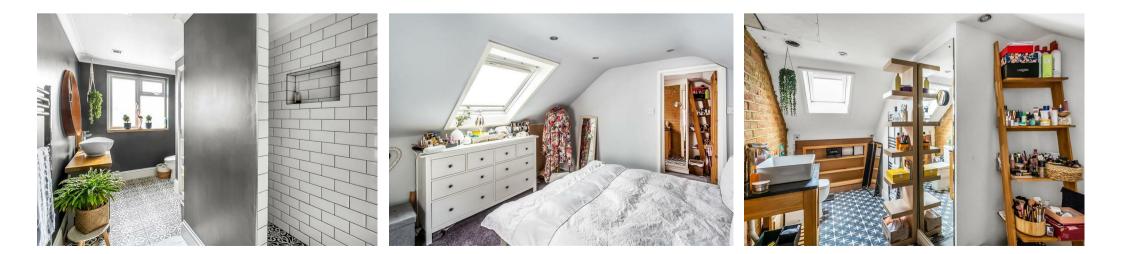

The superbly modernised interior includes, on the ground floor, a through lounge/living room, quality fitted kitchen/breakfast room with built in appliances and bi-fold doors from the breakfast room to the garden. On the first floor are 3 bedrooms and luxury white bathroom suite with large shower enclosure. On the top floor the 4th bedroom includes an en-suite WC and dressing area.