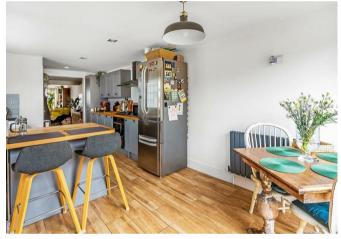

The superbly modernised interior includes, on the ground floor, a through lounge/living room, quality fitted kitchen/breakfast room with built in appliances and bi-fold doors from the breakfast room to the garden. On the first floor are 3 bedrooms and luxury white bathroom suite with large shower enclosure. On the top floor the 4th bedroom includes an en-suite WC and dressing area.