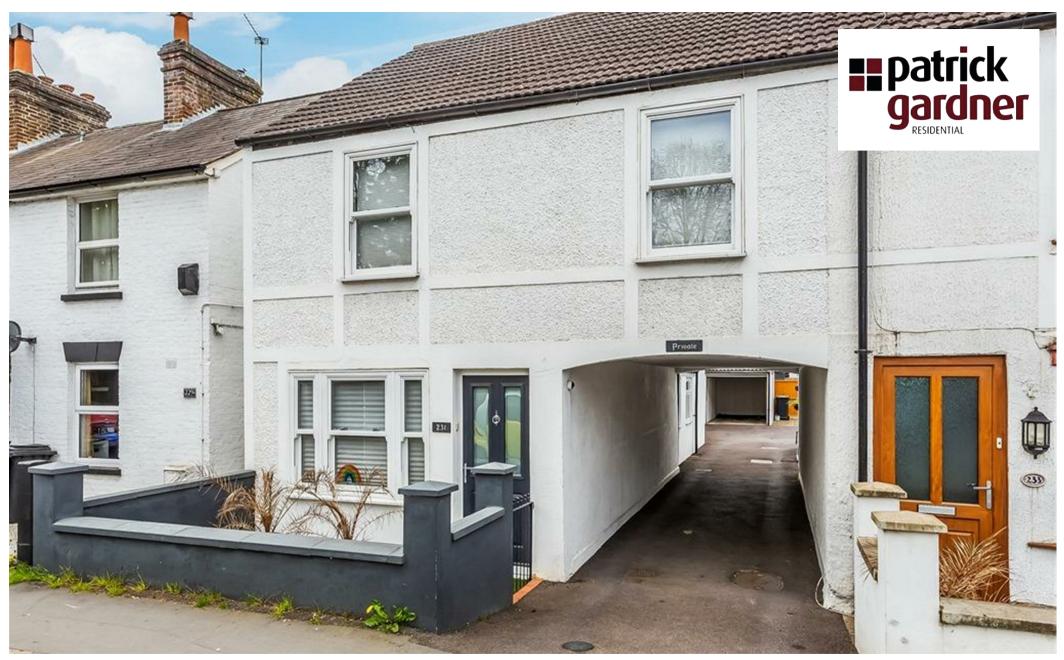

231 Kingston Road, Leatherhead, Surrey, KT22 7PE

Asking Price £499,950

- SEMI DETACHED HOUSE
- SUPERB FITTED KITCHEN/BREAKFAST ROOM LUXURY BATHROOM
- BI FOLD DOORS TO THE REAR
- DOUBLE GLAZING
- GOOD SIZE GARDEN

## Description

Extended and improved to a superb standard, this Victorian semi detached house provides ideal accommodation for a large family with 4 excellent bedrooms and good living space (1,271 sq ft)

The superbly modernised interior includes, on the ground floor, a through lounge/living room, quality fitted kitchen/breakfast room with built in appliances and bi-fold doors from the breakfast room to the garden. On the first floor are 3 bedrooms and luxury white bathroom suite with large shower enclosure. On the top floor the 4th bedroom includes an en-suite WC and dressing area.