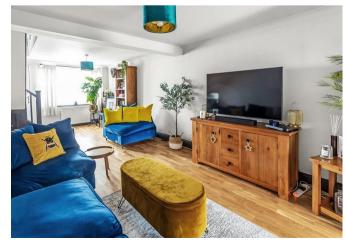

The superbly modernised interior includes, on the ground floor, a through lounge/living room, quality fitted kitchen/breakfast room with built in appliances and bi-fold doors from the breakfast room to the garden. On the first floor are 3 bedrooms and luxury white bathroom suite with large shower enclosure. On the top floor the 4th bedroom includes an en-suite WC and dressing area.