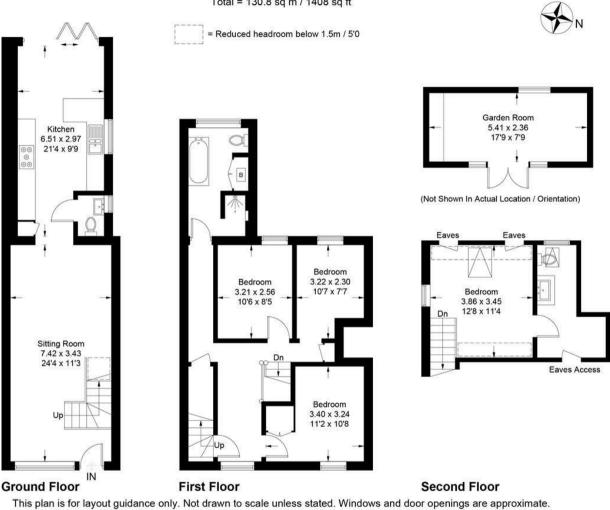

## Approximate Gross Internal Area = 118.1 sq m / 1271 sq ft Garden Room = 12.7 sq m / 137 sq ft Total = 130.8 sq m / 1408 sq ft

This plan is for layout guidance only. Not drawn to scale unless stated. Windows and door openings are approximate. Whilst every care is taken in the preparation of this plan, please check all dimensions, shapes and compass bearings before making decisions reliant upon them. (ID961602) www.bagshawandhardy.com © 2023