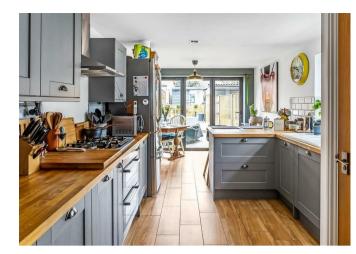

The superbly modernised interior includes, on the ground floor, a through lounge/living room, quality fitted kitchen/breakfast room with built in appliances and bi-fold doors from the breakfast room to the garden. On the first floor are 3 bedrooms and luxury white bathroom suite with large shower enclosure. On the top floor the 4th bedroom includes an en-suite WC and dressing area.