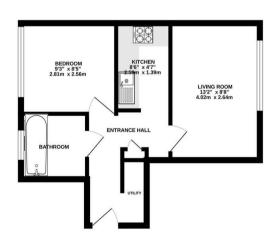

GROUND FLOOR 353 sq.ft. (32.8 sq.m.) approx.

Tenure Leasehold

Lease 125 years from October 2023

Service Charge £900 per annum Ground Rent Peppercorn

EPC Council Tax Band B

Whits every alternity has been made to ensure the council of the Council of the Council of the Council of the Council occurred for the Council occ