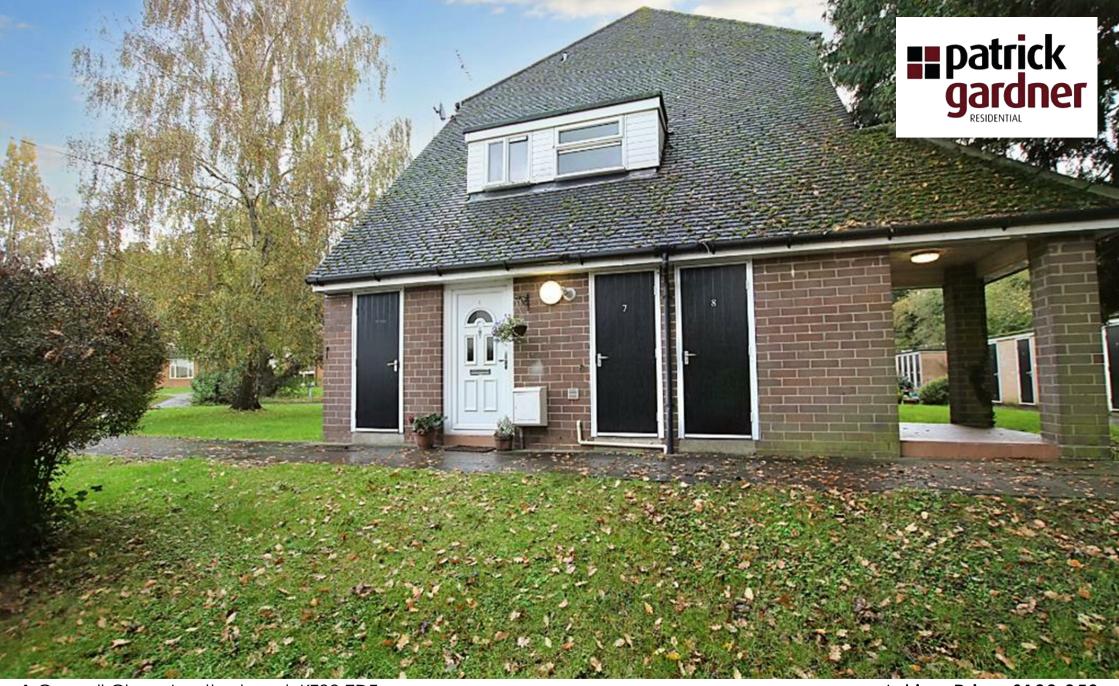

1 Cressall Close, Leatherhead, KT22 7DZ

Asking Price £199,950

- NFW 125 YFAR LFASE
- GROUND FLOOR MAISONETTE
- CLOSE TO TOWN CENTRE
- COMMUNAL GARDENS
- CUL DE SAC LOCATION

- ONF BFDROOM
- GAS CENTRAL HEATING (BOILER TWO YEARS OLD)
- SEPARATE UTILITY AREA
- RESIDENTS PARKING
- NEW FLOORING THROUGHOUT

This delightful ground floor maisonette is Ideal for an investor or first time buyer. The property has a very good standard of modernisation including double glazing, gas central heating (boiler only two years old), fitted kitchen with built in oven/hob, plenty of internal storage and white bathroom suite with over bath shower. Externally there are communal gardens, a rotary washing line and residents parking. The property is also being sold with a new 125 year lease.