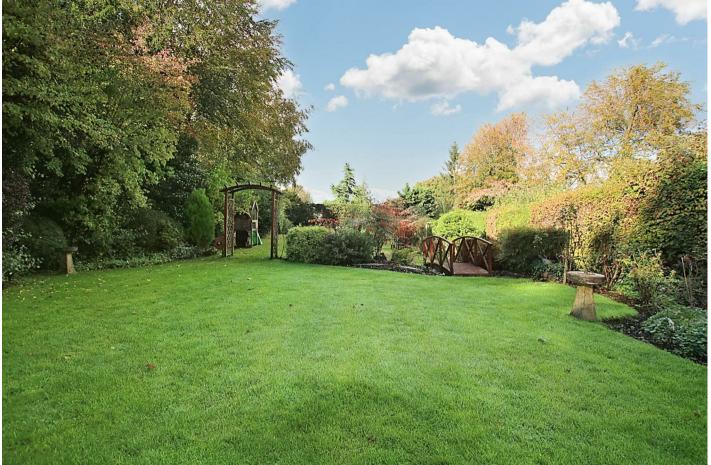

- LOVELY 210' DEEP MATURE REAR GARDEN
- SEPARATE DINING ROOM
- ENTRANCE HALL, STUDY & CLOAKROOM
- 4 BEDROOMS & 2 BATHROOMS
- WALKING DISTANCE LEATHERHEAD STATION

There is scope to extend (subject to planning) and create a larger home which many of the neighbouring properties have already done. To the front, there is a spacious driveway and parking area with raised shrub beds set behind sleeper walls with low-level lighting. The mature rear garden is an absolute delight being 210' deep and benefits from a high degree of privacy.