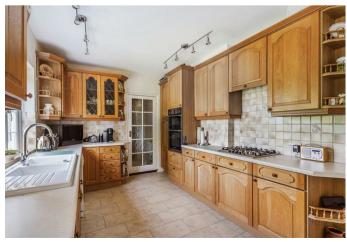

The well-presented accommodation includes an entrance hall, triple aspect sitting room with French doors onto the rear garden, a separate dining room and a kitchen breakfast room which overlooks the rear garden. There is a good sized utility room with door to the outside, cloakroom and study. A personal door leads into the double garage with electric up and over door.