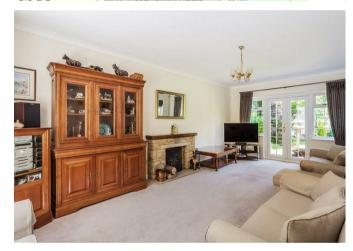

The well-presented accommodation includes an entrance hall, triple aspect sitting room with French doors onto the rear garden, a separate dining room and a kitchen breakfast room which overlooks the rear garden. There is a good sized utility room with door to the outside, cloakroom and study. A personal door leads into the double garage with electric up and over door.