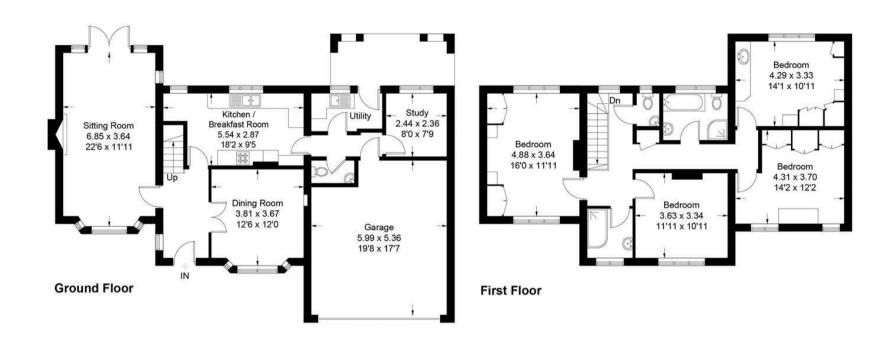

The well-presented accommodation includes an entrance hall, triple aspect sitting room with French doors onto the rear garden, a separate dining room and a kitchen breakfast room which overlooks the rear garden. There is a good sized utility room with door to the outside, cloakroom and study. A personal door leads into the double garage with electric up and over door.

On the first floor there are 4 double bedrooms, a shower room with separate toilet and family bathroom which includes a bath and separate shower cubicle.

Tenure
EPC
Council Tax Band

Freehold

Е

This plan is for layout guidance only. Not drawn to scale unless stated. Windows and door openings are approximate. Whilst every care is taken in the preparation of this plan, please check all dimensions, shapes and compass bearings before making decisions reliant upon them. (ID870804)