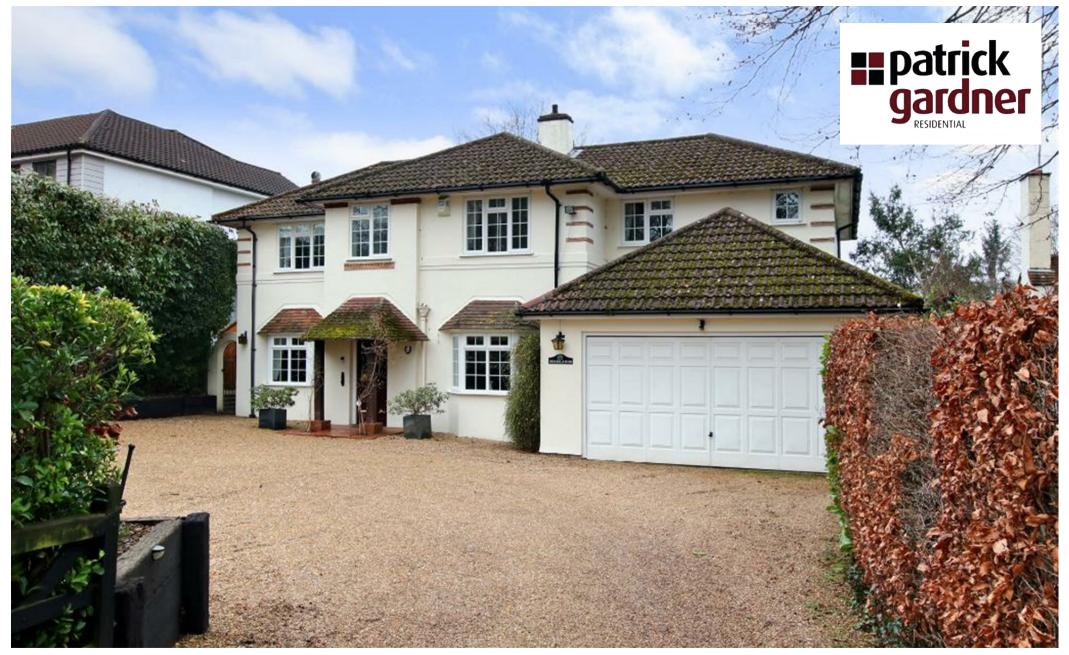

Woodlands, Guildford Road (Hawks Hill), Fetcham, Surrey KT22 9DP

Price Guide £1,275,000

- FAMILY HOME ON 0.42 ACRE PLOT
- SCOPE TO EXTEND WITH VALUE ENHANCEMENT
- TRIPLE ASPECT SITTING & DINING ROOM
- KITCHEN/BREAKFAST ROOM
- DOUBLE GARAGE & SPACIOUS DRIVEWAY

## Description

Built we believe in 1927/8, and in the same family ownership for some 36 years, this detached house is presented in good order throughout, being set on a delightful and mature 0.42 acre plot.

There is scope to extend (subject to planning) and create a larger home which many of the neighbouring properties have already done. To the front, there is a spacious driveway and parking area with raised shrub beds set behind sleeper walls with low-level lighting. The mature rear garden is an absolute delight being 210' deep and benefits from a high degree of privacy.