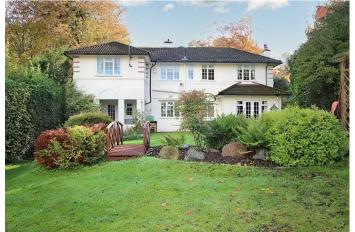

## Description

Built we believe in 1927/8, and in the same family ownership for some 36 years, this detached house is presented in good order throughout, being set on a delightful and mature 0.42 acre plot.

There is scope to extend (subject to planning) and create a larger home which many of the neighbouring properties have already done. To the front, there is a spacious driveway and parking area with raised shrub beds set behind sleeper walls with low-level lighting. The mature rear garden is an absolute delight being 210' deep and benefits from a high degree of privacy.