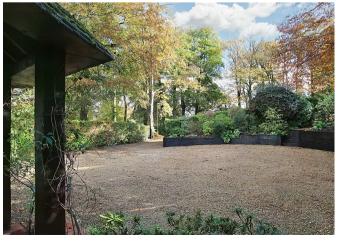

There is scope to extend (subject to planning) and create a larger home which many of the neighbouring properties have already done. To the front, there is a spacious driveway and parking area with raised shrub beds set behind sleeper walls with low-level lighting. The mature rear garden is an absolute delight being 210' deep and benefits from a high degree of privacy.