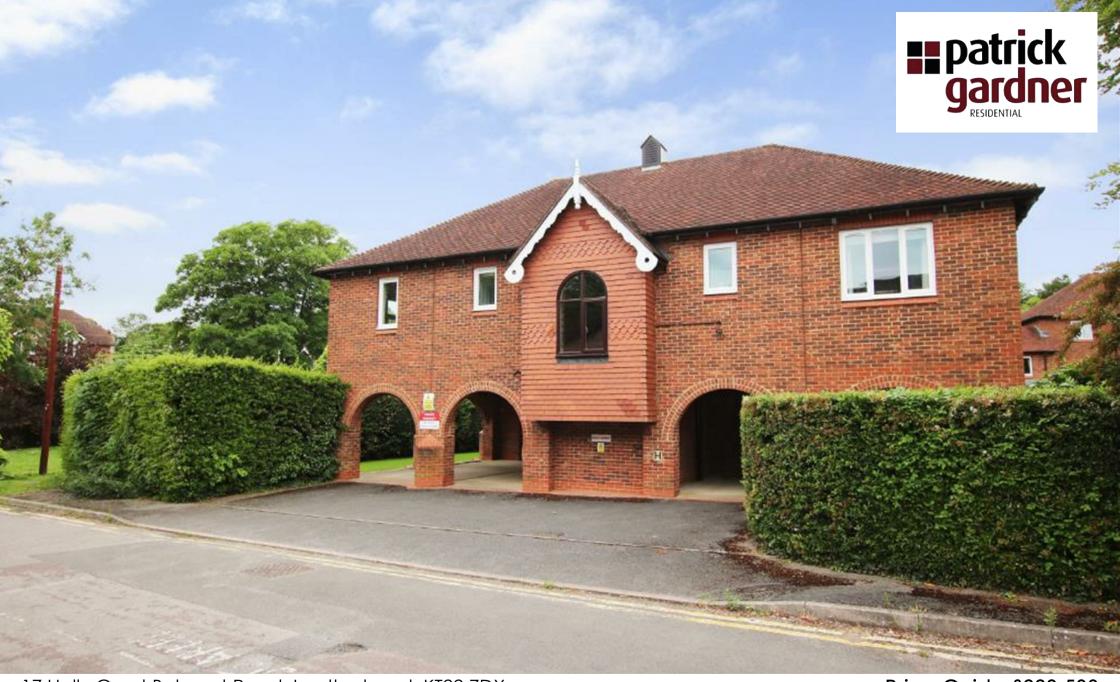

17 Holly Court Belmont Road, Leatherhead, KT22 7DX

Price Guide £229,500

- LARGE RETIREMENT WITH RIVER VIEWS
- LARGE SITTING/DINING ROOM
- SFPARATE BATHROOM
- EN-SUITE SHOWER ROOM
- RESIDENTS LOUNGE/LAUNDRY/GUEST ROOM

- 139 YEAR LEASE FROM 1987 (102 YRS UNEXPIRED)
- MODERN FITTED KITCHEN
- DOUBLE BEDROOM WITH WARDROBES
- NO CHAIN
- UNDERCROFT PARKING

Arguably the best position on this riverside development and with an extended lease, the spacious retirement apartment situated on a corner position with south and west facing aspects and delightful outlook over the River Mole from all of the windows. Converted from a 2 bed to create a spacious and light 1 bedroom apartment, the property features a double aspect sitting/dining room with a Juliette balcony and riverside views, adjoining fitted kitchen with oven/hob, large bedroom with full length wardrobes, en-suite shower room and further bathroom. Designed exclusively for the over 55's, there are many communal facilities which include a residents lounge, laundry facilities and a guest suite for visitors. Externally are beautifully maintained communal gardens and undercroft parking with further visitors spaces available. No ongoing chain.