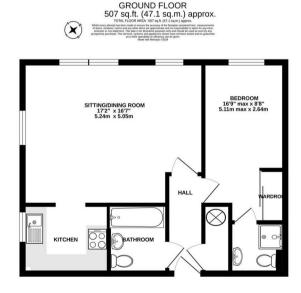

- 139 YEAR LEASE FROM 1987 (102 YRS UNEXPIRED)
- MODERN FITTED KITCHEN
- DOUBLE BEDROOM WITH WARDROBES
- NO CHAIN
- UNDERCROFT PARKING

Arguably the best position on this riverside development and with an extended lease, the spacious retirement apartment situated on a corner position with south and west facing aspects and delightful outlook over the River Mole from all of the windows. Converted from a 2 bed to create a spacious and light 1 bedroom apartment, the property features a double aspect sitting/dining room with a Juliette balcony and riverside views, adjoining fitted kitchen with oven/hob, large bedroom with full length wardrobes, en-suite shower room and further bathroom. Designed exclusively for the over 55's, there are many communal facilities which include a residents lounge, laundry facilities and a guest suite for visitors. Externally are beautifully maintained communal gardens and undercroft parking with further visitors spaces available. No ongoing chain.