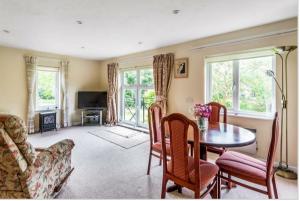

- 139 YEAR LEASE FROM 1987 (102 YRS UNEXPIRED)
- MODERN FITTED KITCHEN
- DOUBLE BEDROOM WITH WARDROBES
- NO CHAIN
- UNDERCROFT PARKING

Arguably the best position on this riverside development and with an extended lease, the spacious retirement apartment situated on a corner position with south and west facing aspects and delightful outlook over the River Mole from all of the windows. Converted from a 2 bed to create a spacious and light 1 bedroom apartment, the property features a double aspect sitting/dining room with a Juliette balcony and riverside views, adjoining fitted kitchen with oven/hob, large bedroom with full length wardrobes, en-suite shower room and further bathroom. Designed exclusively for the over 55's, there are many communal facilities which include a residents lounge, laundry facilities and a guest suite for visitors. Externally are beautifully maintained communal gardens and undercroft parking with further visitors spaces available. No ongoing chain.