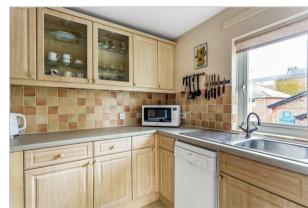

- 139 YEAR LEASE FROM 1987 (102 YRS UNEXPIRED)
- MODERN FITTED KITCHEN
- DOUBLE BEDROOM WITH WARDROBES
- NO CHAIN
- UNDERCROFT PARKING

Arguably the best position on this riverside development and with an extended lease, the spacious retirement apartment situated on a corner position with south and west facing aspects and delightful outlook over the River Mole from all of the windows. Converted from a 2 bed to create a spacious and light 1 bedroom apartment, the property features a double aspect sitting/dining room with a Juliette balcony and riverside views, adjoining fitted kitchen with oven/hob, large bedroom with full length wardrobes, en-suite shower room and further bathroom. Designed exclusively for the over 55's, there are many communal facilities which include a residents lounge, laundry facilities and a guest suite for visitors. Externally are beautifully maintained communal gardens and undercroft parking with further visitors spaces available. No ongoing chain.