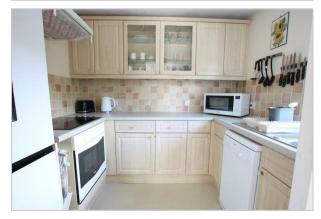

17 Holly Court Belmont Road, Leatherhead, KT22 7DX

Asking Price £294,950

- LARGE RETIREMENT' APARTMENT
- SOUTH AND WEST FACING WINDOWS
- MODERN FITTED KITCHEN
- EN-SUITE SHOWER ROOM
- RESIDENTS LOUNGE/LAUNDRY/GUEST ROOM

- DUAL ASPECT WITH RIVER VIEWS
- LARGE LOUNGE/DINING ROOM
- DOUBLE BEDROOM WITH WARDROBES
- FURTHER BATHROOM
- UNDERCROFT PARKING

Arguably the best position on this riverside development, a spacious retirement apartment situated on a corner position with south and west facing aspects and delightful outlook over the River Mole from all of the windows... Converted from a 2 bed to create a spacious and light 1 bedroom apartment, the property features a double aspect sitting/dining room with a Juliette balcony and riverside views, adjoining fitted kitchen with oven/hob, large bedroom with full length wardrobes, en-suite shower room and further bathroom. Designed exclusively for the over 55's, there are many communal facilities which include a residents lounge, laundry facilities and a quest suite for visitors. Externally are beautifully maintained communal gardens and undercroft parking with further visitors spaces available. No ongoing chain.