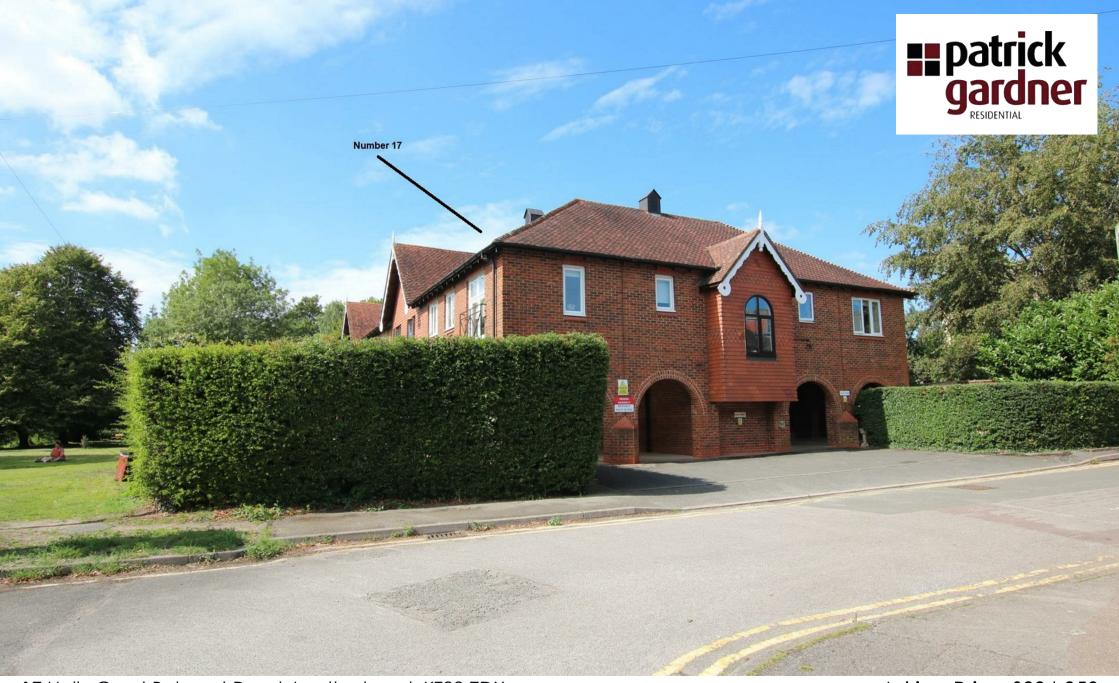

17 Holly Court Belmont Road, Leatherhead, KT22 7DX

Asking Price £294,950

- LARGE RETIREMENT' APARTMENT
- SOUTH AND WEST FACING WINDOWS
- MODERN FITTED KITCHEN
- EN-SUITE SHOWER ROOM
- RESIDENTS LOUNGE/LAUNDRY/GUEST ROOM

- DUAL ASPECT WITH RIVER VIEWS
- LARGE LOUNGE/DINING ROOM
- DOUBLE BEDROOM WITH WARDROBES
- FURTHER BATHROOM
- UNDERCROFT PARKING

Arguably the best position on this riverside development, a spacious retirement apartment situated on a corner position with south and west facing aspects and delightful outlook over the River Mole from all of the windows... Converted from a 2 bed to create a spacious and light 1 bedroom apartment, the property features a double aspect sitting/dining room with a Juliette balcony and riverside views, adjoining fitted kitchen with oven/hob, large bedroom with full length wardrobes, en-suite shower room and further bathroom. Designed exclusively for the over 55's, there are many communal facilities which include a residents lounge, laundry facilities and a quest suite for visitors. Externally are beautifully maintained communal gardens and undercroft parking with further visitors spaces available. No ongoing chain.