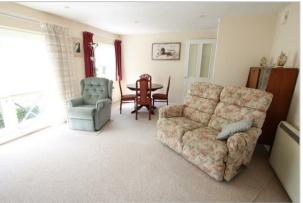

- DUAL ASPECT WITH RIVER VIEWS
- LARGE LOUNGE/DINING ROOM
- DOUBLE BEDROOM WITH WARDROBES
- FURTHER BATHROOM
- UNDERCROFT PARKING

Arguably the best position on this riverside development, a spacious retirement apartment situated on a corner position with south and west facing aspects and delightful outlook over the River Mole from all of the windows... Converted from a 2 bed to create a spacious and light 1 bedroom apartment, the property features a double aspect sitting/dining room with a Juliette balcony and riverside views, adjoining fitted kitchen with oven/hob, large bedroom with full length wardrobes, en-suite shower room and further bathroom. Designed exclusively for the over 55's, there are many communal facilities which include a residents lounge, laundry facilities and a quest suite for visitors. Externally are beautifully maintained communal gardens and undercroft parking with further visitors spaces available. No ongoing chain.