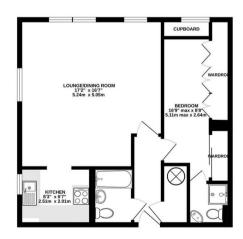

- DUAL ASPECT WITH RIVER VIEWS
- LARGE LOUNGE/DINING ROOM
- DOUBLE BEDROOM WITH WARDROBES
- FURTHER BATHROOM
- UNDERCROFT PARKING

Arguably the best position on this riverside development, a spacious retirement apartment situated on a corner position with south and west facing aspects and delightful outlook over the River Mole from all of the windows... Converted from a 2 bed to create a spacious and light 1 bedroom apartment, the property features a double aspect sitting/dining room with a Juliette balcony and riverside views, adjoining fitted kitchen with oven/hob, large bedroom with full length wardrobes, en-suite shower room and further bathroom. Designed exclusively for the over 55's, there are many communal facilities which include a residents lounge, laundry facilities and a quest suite for visitors. Externally are beautifully maintained communal gardens and undercroft parking with further visitors spaces available. No ongoing chain.