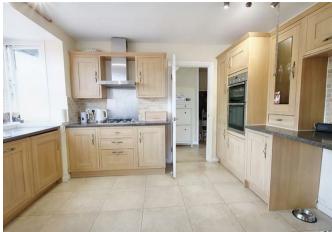

## Description

This well presented three bedroom semi-detached house is offered with no onward chain whilst enjoying a quiet residential position within a short walk of local schools.

The ground flor accommodation comprises hall with under stairs coats area, good sized kitted kitchen with useful store cupboards and lovely 21' x 12' lounge/diner with sliding doors to the rear garden.