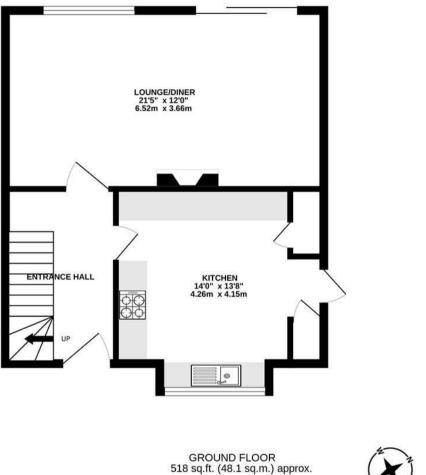

## Description

This well presented three bedroom semi-detached house is offered with no onward chain whilst enjoying a quiet residential position within a short walk of local schools.

The ground flor accommodation comprises hall with under stairs coats area, good sized kitted kitchen with useful store cupboards and lovely 21' x 12' lounge/diner with sliding doors to the rear garden.

The area generally abounds in a wealth of glorious open unspoilt countryside with National Trust and Green Belt land close at hand.

TOTAL FLOOR AREA : 1012 sq.ft. (94.0 sq.m.) approx.

Whilst every attempt has been made to ensure the accuracy of the floorplan contained here, measurements of dors, windows, rooms and any other items are approximate and no responsibility is taken for any error, omission or mis-statement. This plan is for illustrative purposes only and should be used as such by any prospective purchaser. The services, systems and appliances shown have not been tested and no guarantee as to their operability or efficiency can be given. Made with Metropix ©2023