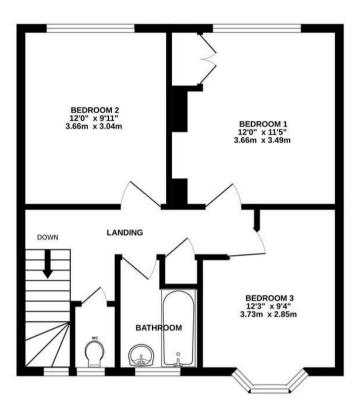

Upstairs there are three double bedrooms and bathroom. There is also access space to large loft space ideal for a loft conversion (STPP/ Building Control).

Outside, there is off street parking for two cars, side access leads to a Westerly 100'+ rear garden with rear terrace, lawn and garden shed.

The area generally abounds in a wealth of glorious open unspoilt countryside with National Trust and Green Belt land close at hand.

TOTAL FLOOR AREA : 1012 sq.ft. (94.0 sq.m.) approx.

Whilst every attempt has been made to ensure the accuracy of the floorplan contained here, measurements of dors, windows, rooms and any other items are approximate and no responsibility is taken for any error, omission or mis-statement. This plan is for illustrative purposes only and should be used as such by any prospective purchaser. The services, systems and appliances shown have not been tested and no guarantee as to their operability or efficiency can be given. Made with Metropix ©2023