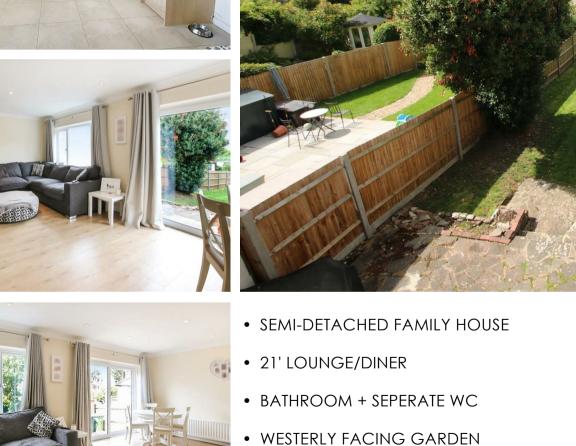

60 Warenne Road, Fetcham, Surrey, KT22 9TY

Price Guide £599,950

• SHORT WALK TO SCHOOLS

- THREE DOUBLE BEDROOMS
- GOOD SIZED KITCHEN
- OFF STREET PARKING
- SCOPE TO EXTEND (STPP)
- NO CHAIN

## Description

This well presented three bedroom semi-detached house is offered with no onward chain whilst enjoying a quiet residential position within a short walk of local schools.

The ground flor accommodation comprises hall with under stairs coats area, good sized kitted kitchen with useful store cupboards and lovely 21' x 12' lounge/diner with sliding doors to the rear garden.

Upstairs there are three double bedrooms and bathroom. There is also access space to large loft space ideal for a loft conversion (STPP/ Building Control).

Outside, there is off street parking for two cars, side access leads to a Westerly 100'+ rear garden with rear terrace, lawn and garden shed.