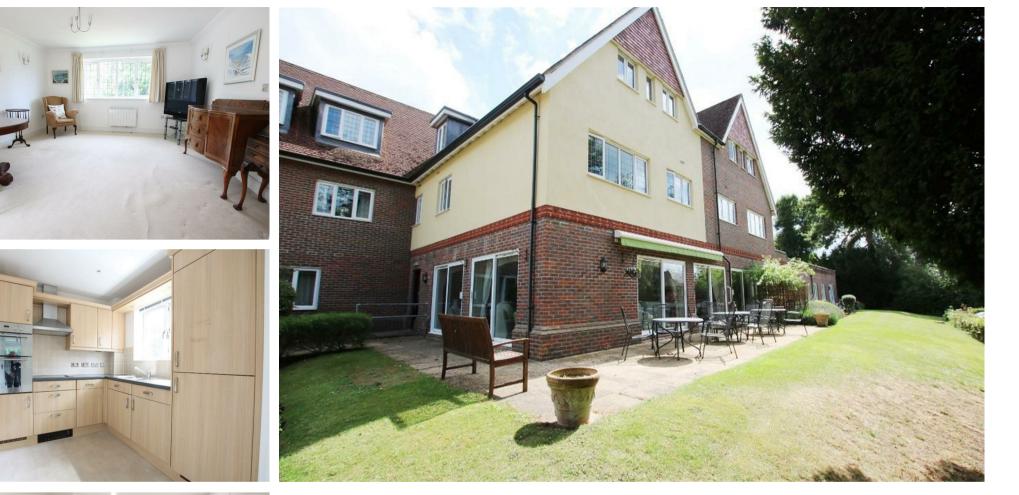

## Description

Ashcroft Place is a luxury gated apartment development built in 2006 by Linden Homes, exclusively designed for the over 60's.

This apartment is on first floor apartment and is set at the rear of the building and overlooking the mature rear gardens. With a particularly bright and sunny interior the accommodation comprises of a spacious double aspect open plan sitting/dining room with adjoining kitchen which includes a range of integrated appliances, two good size bedrooms with an en suite shower room and separate guest bathroom.

Externally are lovely communal gardens and residents parking spaces. Facilities include a residents lounge, guest suite, office manager, lift service, gated entrance and for peace of mind a 24 hour emergency call system.

Access to the estate is via electronically controlled gates with parking to the rear of the buildings, which is set within well kept communal gardens with a large patio off the residents lounge and many mature trees.