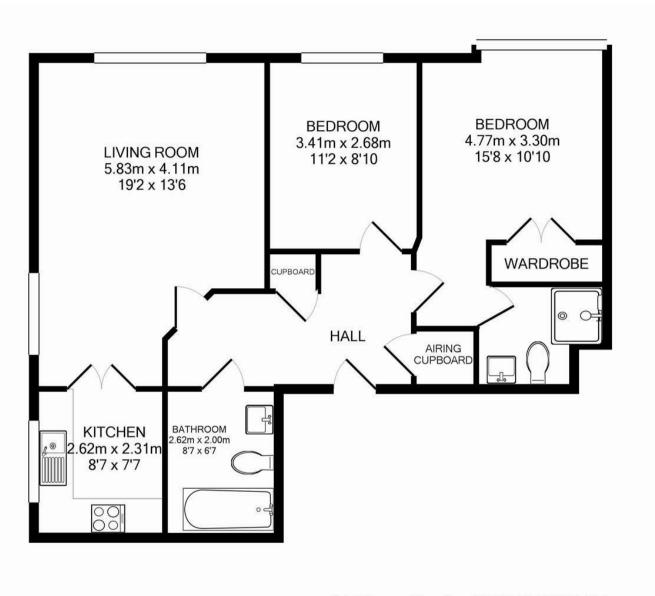

Total Approx. Floor Area 70.2 Sq.M. (756 Sq.Ft.) Measurements are approximate. Not to scale. Illustrative purposes only Made with Metropix ©2015

1-3 Church Street, Leatherhead, Surrey, KT22 8DN Tel: 01372 360078 Email: leatherhead@patrickgardner.com www.patrickgardner.com These particulars, whilst believed to be accurate are set out as a general outline only for guidance and do not constitute any part of an offer or contract. Intending purchasers should not rely on them as statements of representation of fact, but must satisfy themselves by inspection or otherwise as to their accuracy. No person in this firms employment has the authority to make or give any representation or warranty in respect of the property.