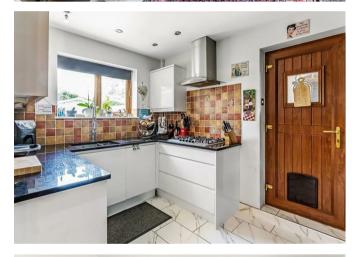

The entrance hall, reception spaces, kitchen, utility room and bathrooms all benefit from tiled floors whilst the bedrooms are carpeted. The open plan living space is bright and spacious and benefits from an open fire place. Accessed from the Kitchen is the Utility Room which has a door to the Outside. The Kitchen is beautifully appointed with two tone facing wall and base units which incorporate an array of integrated appliances.