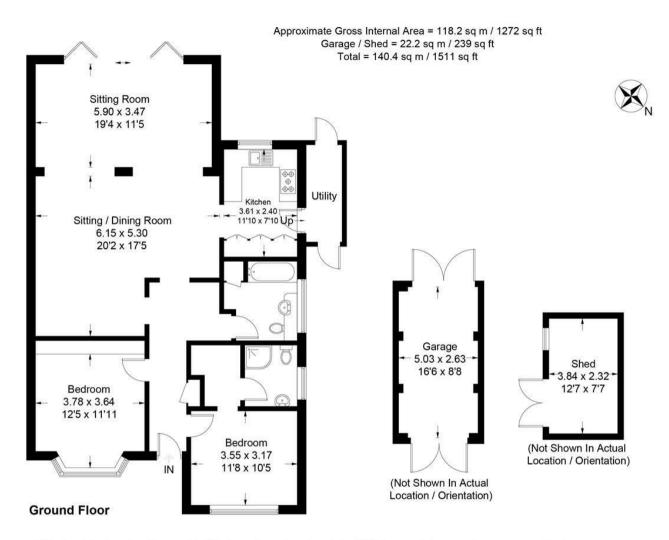

| Tenure           | Freehold |
|------------------|----------|
| EPC              | D        |
| Council Tax Band | F        |

This plan is for layout guidance only. Not drawn to scale unless stated. Windows and door openings are approximate. Whilst every care is taken in the preparation of this plan, please check all dimensions, shapes and compass bearings before making decisions reliant upon them. (ID994850) www.bagshawandhardy.com © 2023