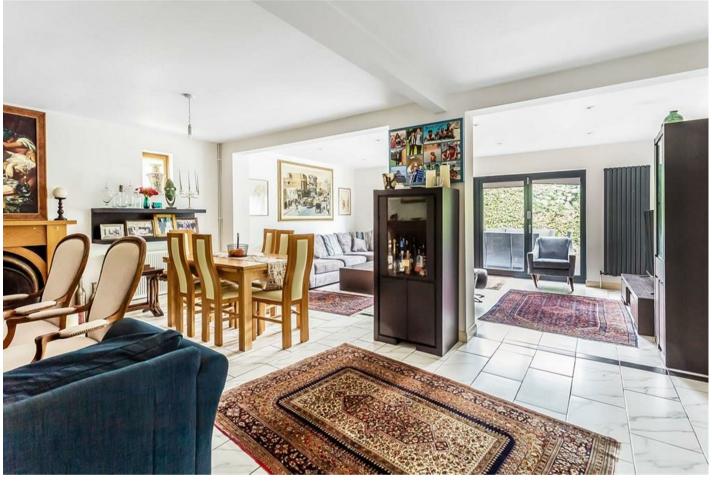

## Description

This extended and nicely presented detached bungalow is set towards the head of this favoured cul-de-sac. The property when purchased by the present owner offered 3 bedrooms but has since been remodelled to offer two bedrooms (one with ensuite dressing room and shower room) and a spacious open plan sitting room/dining room arrangement with bi-fold doors leading out onto a large decked area forming part of it's attractive westerly aspect facing rear garden.

The entrance hall, reception spaces, kitchen, utility room and bathrooms all benefit from tiled floors whilst the bedrooms are carpeted. The open plan living space is bright and spacious and benefits from an open fire place. Accessed from the Kitchen is the Utility Room which has a door to the Outside. The Kitchen is beautifully appointed with two tone facing wall and base units which incorporate an array of integrated appliances.