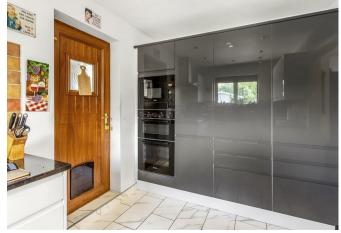

The entrance hall, reception spaces, kitchen, utility room and bathrooms all benefit from tiled floors whilst the bedrooms are carpeted. The open plan living space is bright and spacious and benefits from an open fire place. Accessed from the Kitchen is the Utility Room which has a door to the Outside. The Kitchen is beautifully appointed with two tone facing wall and base units which incorporate an array of integrated appliances.