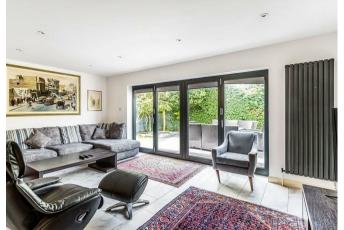

## Description

This extended and nicely presented detached bungalow is set towards the head of this favoured cul-de-sac. The property when purchased by the present owner offered 3 bedrooms but has since been remodelled to offer two bedrooms (one with ensuite dressing room and shower room) and a spacious open plan sitting room/dining room arrangement with bi-fold doors leading out onto a large decked area forming part of it's attractive westerly aspect facing rear garden.

The entrance hall, reception spaces, kitchen, utility room and bathrooms all benefit from tiled floors whilst the bedrooms are carpeted. The open plan living space is bright and spacious and benefits from an open fire place. Accessed from the Kitchen is the Utility Room which has a door to the Outside. The Kitchen is beautifully appointed with two tone facing wall and base units which incorporate an array of integrated appliances.