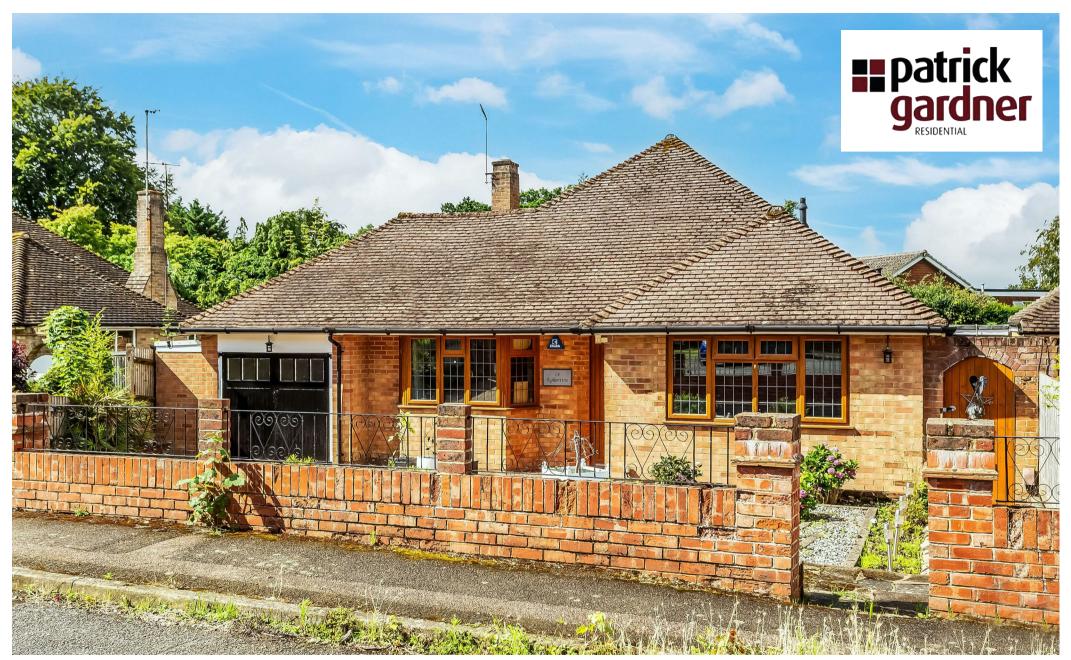

14 Daymerslea Ridge, Leatherhead, Surrey, KT22 8TF

Price Guide £730,000

- DETACHED BUNGALOW
- NICELY PRESENTED THROUGHOUT
- FAMILY BATHROOM
- KITCHEN & SEPARATE UTILITY ROOM
- WALK TO TOWN/SCHOOLS

- POTENTIAL FOR LOFT CONVERSION
- 2 DOUBLE BEDROOMS (ONE ENSUITE)
- SPACIOUS OPEN PLAN LIVING ROOM
- NO ONWARD CHAIN
- WESTERLY ASPECT REAR GARDEN

## Description

This extended and nicely presented detached bungalow is set towards the head of this favoured cul-de-sac. The property when purchased by the present owner offered 3 bedrooms but has since been remodelled to offer two bedrooms (one with ensuite dressing room and shower room) and a spacious open plan sitting room/dining room arrangement with bi-fold doors leading out onto a large decked area forming part of it's attractive westerly aspect facing rear garden.