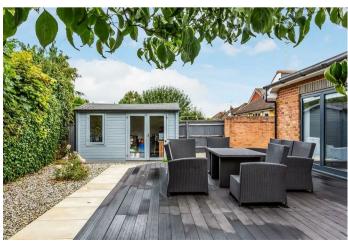

The Rear Garden enjoys a sunny aspect is comprises a large decked terrace with adjoining paved patio and lawn area. To the front is off road parking set before the attached garage.

Similar properties in this road have been extended into the roof space, so it would appear that subject to the necessary local authority consents that this would also be possible at no.14.