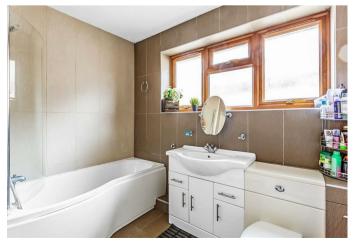

The entrance hall, reception spaces, kitchen, utility room and bathrooms all benefit from tiled floors whilst the bedrooms are carpeted. The open plan living space is bright and spacious and benefits from an open fire place. Accessed from the Kitchen is the Utility Room which has a door to the Outside. The Kitchen is beautifully appointed with two tone facing wall and base units which incorporate an array of integrated appliances.