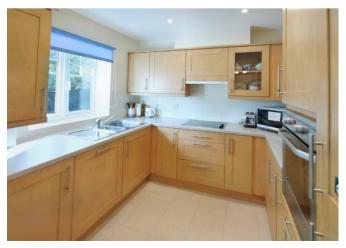

## Description

A beautifully presented second floor two double bedroom retirement apartment situated within a gated development ideally located close to Leatherhead town centre and Fetcham Village.

The property features a 20' sitting room with central fireplace, bay window with Juliette balcony overlooking the front gardens and return door to a fully fitted kitchen with integrated appliances. The master bedroom has an en suite shower room whilst the second double bedroom has an adjacent bathroom. There are also two good sized storage cupboards off the hall.