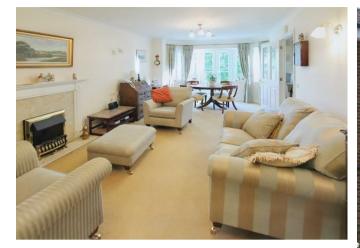

## Description

A beautifully presented second floor two double bedroom retirement apartment situated within a gated development ideally located close to Leatherhead town centre and Fetcham Village.

The property features a 20' sitting room with central fireplace, bay window with Juliette balcony overlooking the front gardens and return door to a fully fitted kitchen with integrated appliances. The master bedroom has an en suite shower room whilst the second double bedroom has an adjacent bathroom. There are also two good sized storage cupboards off the hall.