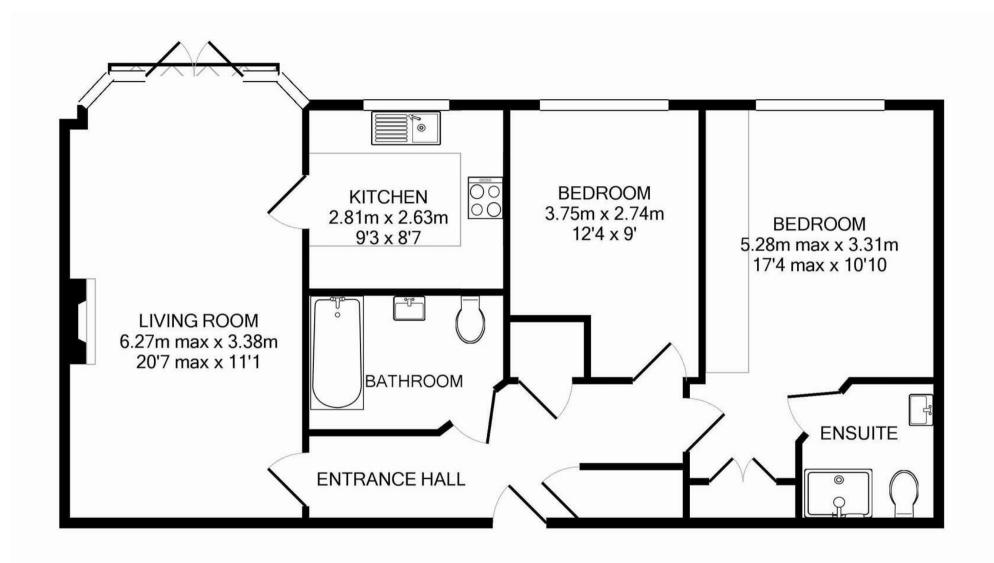

## Description

A beautifully presented second floor two double bedroom retirement apartment situated within a gated development ideally located close to Leatherhead town centre and Fetcham Village.

The property features a 20' sitting room with central fireplace, bay window with Juliette balcony overlooking the front gardens and return door to a fully fitted kitchen with integrated appliances. The master bedroom has an en suite shower room whilst the second double bedroom has an adjacent bathroom. There are also two good sized storage cupboards off the hall.

Lease: 999 years from 2006 plus share of Freehold Service Charge - £410.50 pcm to include water rates and building insurance (31.03.24 - 31.03.25) Ground Rent £0

EPC C and Council Tax Band E

Total Approx. Floor Area 72.8 Sq.M. (783 Sq.Ft.)

Measurements are approximate. Not to scale. Illustrative purposes only

Made with Metropix ©2014

1-3 Church Street, Leatherhead, Surrey, KT22 8DN

Tel: 01372 360078 Email: leatherhead@patrickgardner.com

www.www.patrickgardner.com