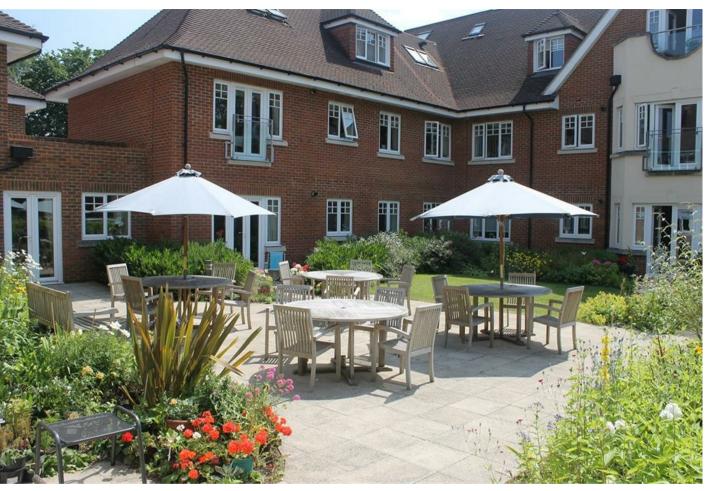

Harroway Manor has an active residents committee with superb resident's facilities including, lovely gardens, lounge, Westerly facing terrace and visitor's suite. There is a part-time, weekday residents manager located by the main entrance hall. Each apartment has a built-in call system and alert device providing assistance 24 hours a day.