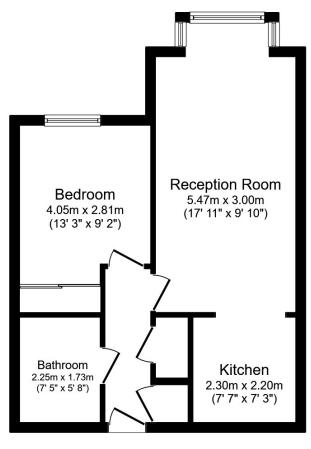

Floor Plan

Total floor area 43.0 sq. m. (463 sq. ft.) approx

This plan is for illustration purposes only and may not be representative of the property. Plan not to scale.

Powered by audioagent.com

IMPORTANT NOTE TO PURCHASERS: We endeavour to make our sales particulars accurate and reliable, however, they do not constitute or form part of an offer or any contract and none is to be relied upon as statements of representation or fact. The services, systems and appliances listed in this specification have not been tested by us and no guarantee as to their operating ability or efficiency is given. All measurements have been taken as guide to prospective buyers only, and are not precise. Floor plans where included are not to scale and accuracy is not guaranteed. If you require clarification or further information on any points, please contact us, especially if you are travelling some distance to view. Fixtures and fittings other than those mentioned are to be agreed with the seller.