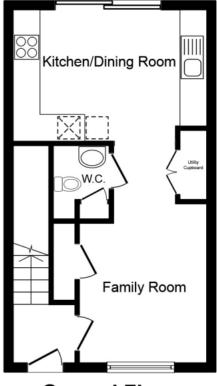

## Property Description

This is an outstanding four bedroom family townhouse in a sought after location of Newton Abbot. The property is located within a short distance to Newton Abbot hospital and town centre. Internally property comprises: entrance hall, spacious family room, kitchen/dining room with double doors to rear, utility cupboard and separate cloakroom/wc. Heading to first floor is a L-Shaped living room with double doors to juliet balcony, large storage cupboard, bedroom 3/office and modern bathroom/wc. Second floor is master bedroom with built-in wardrobes and en-suite shower room/wc and a further two good size bedrooms. Outside is a well maintained walled garden with decking, gated access to your off road parking and single garage. EPC grade B.

**Ground Floor** 

**First Floor** 

**Second Floor** 

Total floor area 102.0 sq. m. (1,098 sq. ft.) approx

This plan is for illustration purposes only and may not be representative of the property. Plan not to scale.