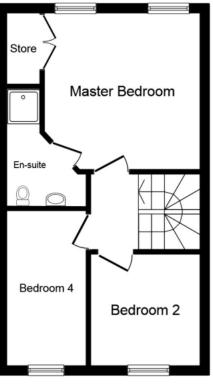

## Property Description

This is an outstanding four bedroom family townhouse in a sought after location of Newton Abbot. The property is located within a short distance to Newton Abbot hospital and town centre. Internally property comprises: entrance hall, spacious family room, kitchen/dining room with double doors to rear, utility cupboard and separate cloakroom/wc. Heading to first floor is a L-Shaped living room with double doors to juliet balcony, large storage cupboard, bedroom 3/office and modern bathroom/wc. Second floor is master bedroom with built-in wardrobes and en-suite shower room/wc and a further two good size bedrooms. Outside is a well maintained walled garden with decking, gated access to your off road parking and single garage. EPC grade B.

**Ground Floor** 

**First Floor** 

**Second Floor** 

Total floor area 102.0 sq. m. (1,098 sq. ft.) approx

This plan is for illustration purposes only and may not be representative of the property. Plan not to scale.