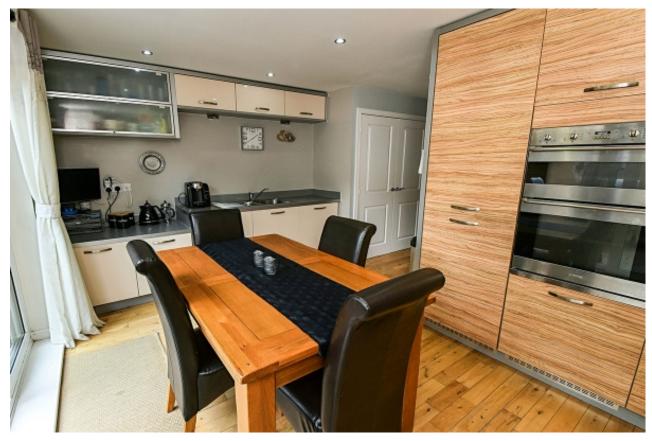

## Property Description

This is an outstanding four bedroom family townhouse in a sought after location of Newton Abbot. The property is located within a short distance to Newton Abbot hospital and town centre. Internally property comprises: entrance hall, spacious family room, kitchen/dining room with double doors to rear, utility cupboard and separate cloakroom/wc. Heading to first floor is a L-Shaped living room with double doors to juliet balcony, large storage cupboard, bedroom 3/office and modern bathroom/wc. Second floor is master bedroom with built-in wardrobes and en-suite shower room/wc and a further two good size bedrooms. Outside is a well maintained walled garden with decking, gated access to your off road parking and single garage. EPC grade B.