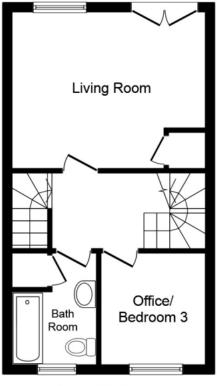

## Property Description

This is an outstanding four bedroom family townhouse in a sought after location of Newton Abbot. The property is located within a short distance to Newton Abbot hospital and town centre. Internally property comprises: entrance hall, spacious family room, kitchen/dining room with double doors to rear, utility cupboard and separate cloakroom/wc. Heading to first floor is a L-Shaped living room with double doors to juliet balcony, large storage cupboard, bedroom 3/office and modern bathroom/wc. Second floor is master bedroom with built-in wardrobes and en-suite shower room/wc and a further two good size bedrooms. Outside is a well maintained walled garden with decking, gated access to your off road parking and single garage. EPC grade B.

**Ground Floor** 

**First Floor** 

**Second Floor** 

Total floor area 102.0 sq. m. (1,098 sq. ft.) approx

This plan is for illustration purposes only and may not be representative of the property. Plan not to scale.