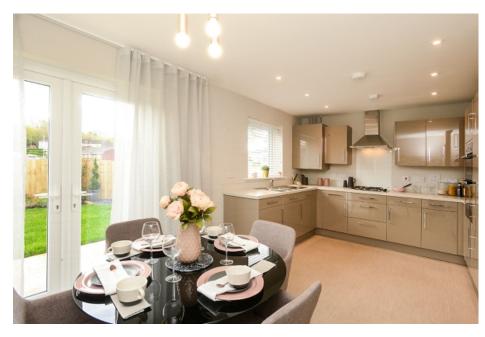

## Property Description

This home is from the ELM range of 3 bedroom family homes, with a spacious open plan designer fitted kitchen/diner with French doors leading to the garden, a bright living room and a useful downstairs cloakroom/WC. Upstairs you will discover a master bedroom with an en-suite of your dreams, another double bedroom, a good sized third bedroom and a well appointed family bathroom. Outside there is an enclosed rear garden and allocated parking spaces