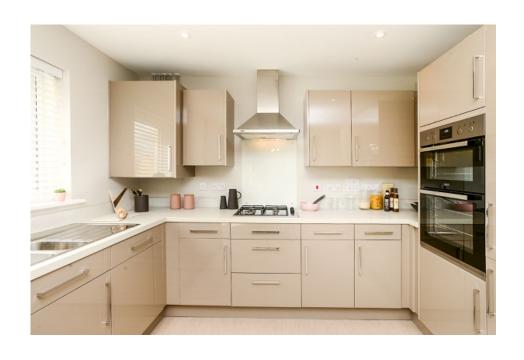

## Property Description

This home is from the ELM range of 3 bedroom family homes, with a spacious open plan designer fitted kitchen/diner with French doors leading to the garden, a bright living room and a useful downstairs cloakroom/WC. Upstairs you will discover a master bedroom with an en-suite of your dreams, another double bedroom, a good sized third bedroom and a well appointed family bathroom. Outside there is an enclosed rear garden and allocated parking spaces