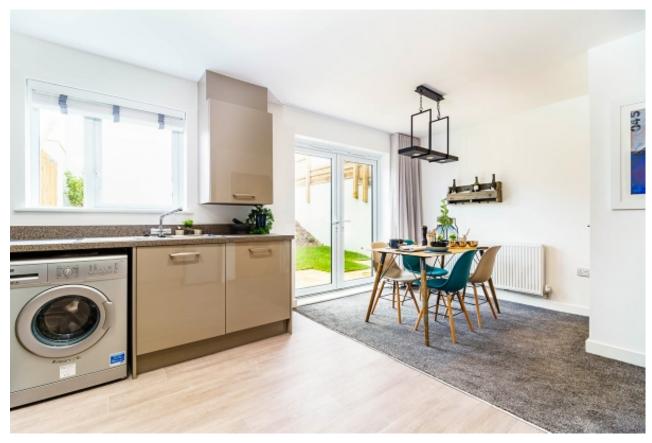

## Property Description

This home is from the Beech range of 3 bedroom Home has a spacious open plan designer fitted kitchen/diner with French doors leading to the garden, a bright living room, downstairs cloakroom/WC. Upstairs you will discover a master bedroom with an en-suite, another double bedroom and a good sized third bedroom and a well appointed family bathroom. Outside there is an enclosed rear garden and allocated parking. Please note that all particulars and images are for marketing and illustrative purposes only. Advertising images may include upgrades as home specifications can vary. EPC completion. Please call Brett 07841 522324 for more information