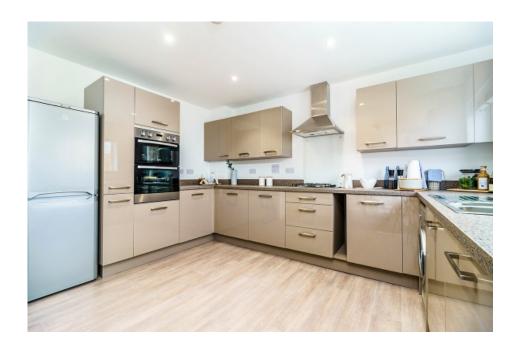

## Property Description

This home is from the Beech range of 3 bedroom Home has a spacious open plan designer fitted kitchen/diner with French doors leading to the garden, a bright living room, downstairs cloakroom/WC. Upstairs you will discover a master bedroom with an en-suite, another double bedroom and a good sized third bedroom and a well appointed family bathroom. Outside there is an enclosed rear garden and allocated parking. Please note that all particulars and images are for marketing and illustrative purposes only. Advertising images may include upgrades as home specifications can vary. EPC completion. Please call Brett 07841 522324 for more information