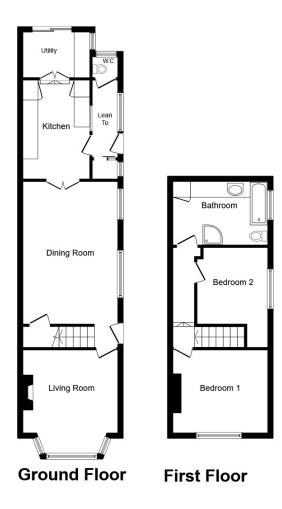

Total floor area 92.0 sq. m. (990 sq. ft.) approx

This plan is for illustration purposes only and may not be representative of the property. Plan not to scale.

Powered by audioagent.com

IMPORTANT NOTE TO PURCHASERS: We endeavour to make our sales particulars accurate and reliable, however, they do not constitute or form part of an offer or any contract and none is to be relied upon as statements of representation or fact. The services, systems and appliances listed in this specification have not been tested by us and no guarantee as to their operating ability or efficiency is given. All measurements have been taken as guide to prospective buyers only, and are not precise. Floor plans where included are not to scale and accuracy is not guaranteed. If you require clarification or further information on any points, please contact us, especially if you are travelling some distance to view. Fixtures and fittings other than those mentioned are to be agreed with the seller.