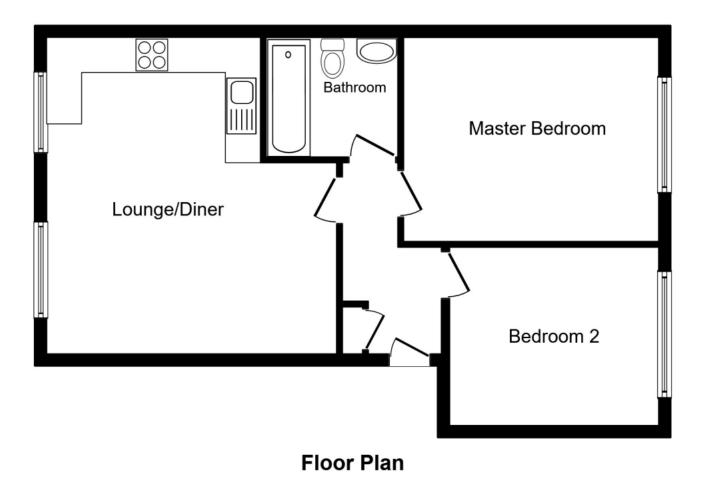

Total floor area 61.0 sq. m. (657 sq. ft.) approx This floor plan is for illustrative purposes only. It is not drawn to scale. Any measurements, floor areas (including any total floor area), openings and orientation are approximate. No details are guaranteed, they cannot be relied upon for any purpose and they do not form part of any agreement. No liability is taken for any error, omission or misstatement. A party must rely upon its own inspection(s). Plan produced for Your Move. Powered by www.focalagent.com