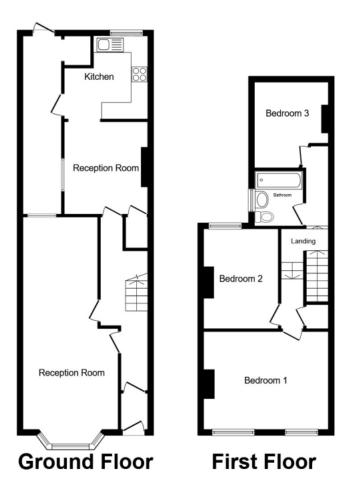

### Property Description

This three bedroom end of terrace period property has two reception rooms and fitted kitchen to the ground floor, with three double bedrooms and bathroom to the first floor. Externally there is a private secluded rear garden.

Total floor area 112.0 sq. m. (1,206 sq. ft.) approx This plan is for illustration purposes only and may not be representative of the property. Plan not to scale.

Powered by audioagent.com

IMPORTANT NOTE TO PURCHASERS: We endeavour to make our sales particulars accurate and reliable, however, they do not constitute or form part of an offer or any contract and none is to be relied upon as statements of representation or fact. The services, systems and appliances listed in this specification have not been tested by us and no guarantee as to their operating ability or efficiency is given. All measurements have been taken as guide to prospective buyers only, and are not precise. Floor plans where included are not to scale and accuracy is not guaranteed. If you require clarification or further information on any points, please contact us, especially if you are travelling some distance to view. Fixtures and fittings other than those mentioned are to be agreed with the seller.