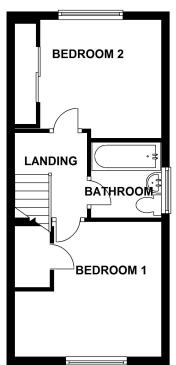

#### **FLOOR PLAN**

## **GROUND FLOOR**

APPROX. 29.7 SQ. METRES (319.6 SQ. FEET)

## **FIRST FLOOR**

APPROX. 29.7 SQ. METRES (319.6 SQ. FEET)

TOTAL AREA: APPROX. 59.4 SQ. METRES (639.3 SQ. FEET)

## FIRST FLOOR LANDING

Loft access

#### **BEDROOM 1**

11'8 x 10'10 inc cupboard Window to front, radiator, built in cupboard, fitted wardrobes.

#### **BEDROOM 2**

9'6 plus wardrobes x 9' Window to rear, radiator, fitted wardrobes.

#### **BATHROOM/WC**

Window to side, panelled bath with electric shower, pedestal basin, low flush wc, tiled walls, radiator.