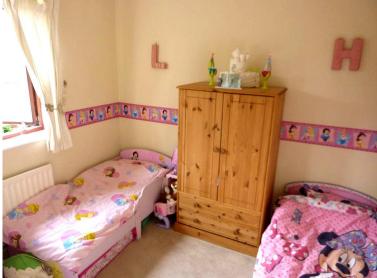

#### **BEDROOM 1**

11'8 x 10'10 inc cupboard Window to front, radiator, built in cupboard, fitted wardrobes.

#### **BEDROOM 2**

9'6 plus wardrobes x 9' Window to rear, radiator, fitted wardrobes.