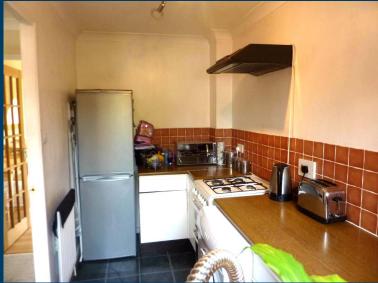

#### **KITCHEN**

10'9 x 5'9 Window to front, wall and base cabinets, work surfaces, inset 1 1/4 sink, radiator, space for cooker, washing machine and fridge/freezer.