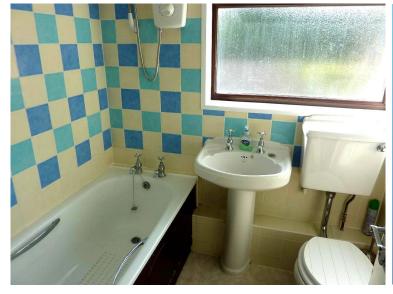

#### **BATHROOM/WC**

Window to side, panelled bath with electric shower, pedestal basin, low flush wc, tiled walls, radiator.