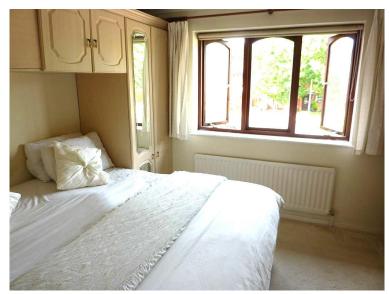

#### **BEDROOM 1**

11'8 x 10'10 inc cupboard Window to front, radiator, built in cupboard, fitted wardrobes.

#### **BEDROOM 2**

9'6 plus wardrobes x 9' Window to rear, radiator, fitted wardrobes.