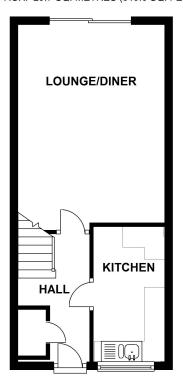

#### **FLOOR PLAN**

## **GROUND FLOOR**

APPROX. 29.7 SQ. METRES (319.6 SQ. FEET)

## **FIRST FLOOR**

APPROX. 29.7 SQ. METRES (319.6 SQ. FEET)

TOTAL AREA: APPROX. 59.4 SQ. METRES (639.3 SQ. FEET)