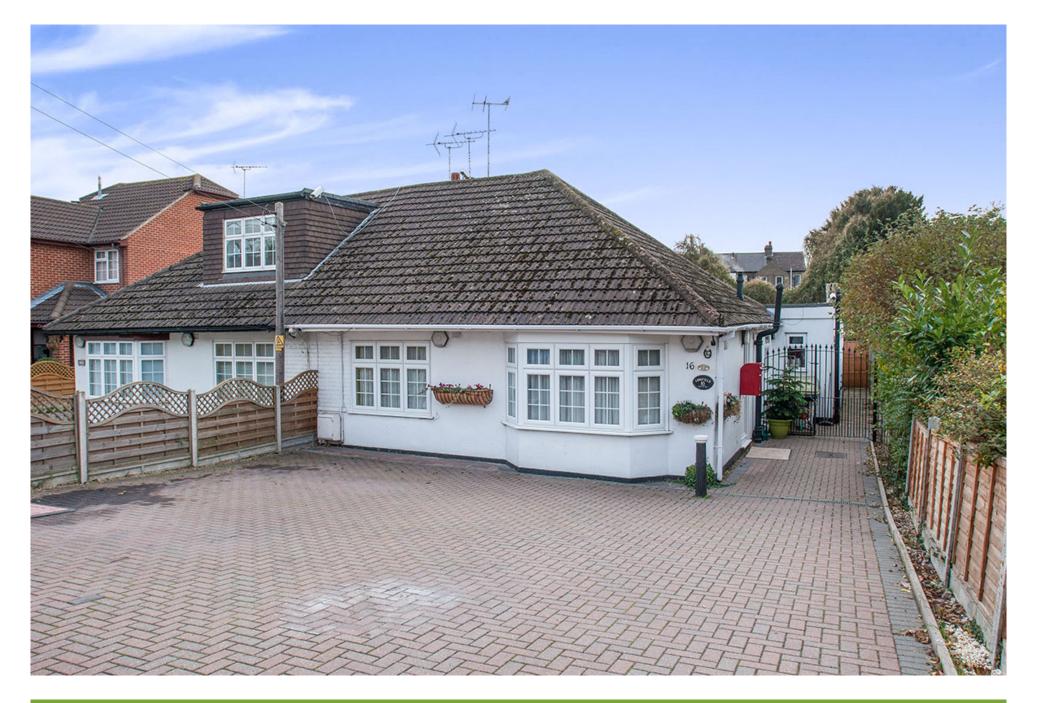

# Main Road, Longfield, Kent

£485,000

## Property Description

Found with fantastic access to everything that Longfield offers with its village centre comprising of several shops, supermarkets and doctors is this superbly extended level bungalow with truly versatile accommodation. Currently used as 3/4 bedrooms, this charming family home has been modernised and extremely well looked after throughout, with double bedrooms, bathroom and shower room, conservatory as well as a large kitchen/diner overlooking the garden to the rear this surely has all the space you could be looking for. Plenty of block paved parking, a separate utility and a cosy lounge round off a spacious and modern interior and all of this just a short walk from all the local amenities. For room dimensions please visit the property on your-move.co.uk. EPC Grade C