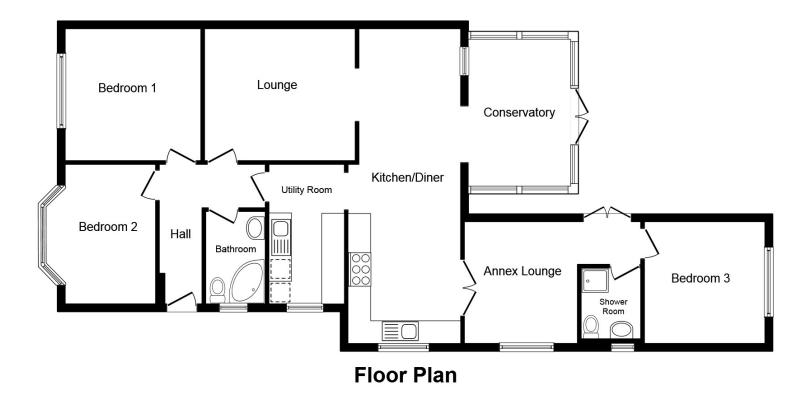

## Property Description

Found with fantastic access to everything that Longfield offers with its village centre comprising of several shops, supermarkets and doctors is this superbly extended level bungalow with truly versatile accommodation. Currently used as 3/4 bedrooms, this charming family home has been modernised and extremely well looked after throughout, with double bedrooms, bathroom and shower room, conservatory as well as a large kitchen/diner overlooking the garden to the rear this surely has all the space you could be looking for. Plenty of block paved parking, a separate utility and a cosy lounge round off a spacious and modern interior and all of this just a short walk from all the local amenities. For room dimensions please visit the property on your-move.co.uk. EPC Grade C

This plan is for illustration purposes only and may not be representative of the property. Plan not to scale.

Powered by audioagent.com

IMPORTANT NOTE TO PURCHASERS: We endeavour to make our sales particulars accurate and reliable, however, they do not constitute or form part of an offer or any contract and none is to be relied upon as statements of representation or fact. The services, systems and appliances listed in this specification have not been tested by us and no guarantee as to their operating ability or efficiency is given. All measurements have been taken as guide to prospective buyers only, and are not precise. Floor plans where included are not to scale and accuracy is not guaranteed. If you require clarification or further information on any points, please contact us, especially if you are travelling some distance to view. Fixtures and fittings other than those mentioned are to be agreed with the seller.