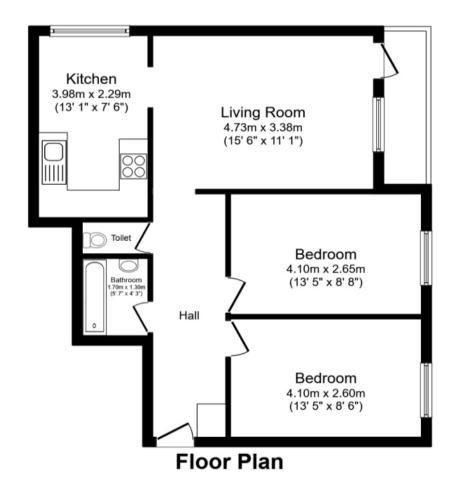

## Total floor area 60.0 sq. m. (646 sq. ft.) approx

This plan is for illustration purposes only and may not be representative of the property. Plan not to scale.

Powered by audioagent.com

IMPORTANT NOTE TO PURCHASERS: We endeavour to make our sales particulars accurate and reliable, however, they do not constitute or form part of an offer or any contract and none is to be relied upon as statements of representation or fact. The services, systems and appliances listed in this specification have not been tested by us and no guarantee as to their operating ability or efficiency is given. All measurements have been taken as guide to prospective buyers only, and are not precise. Floor plans where included are not to scale and accuracy is not guaranteed. If you require clarification or further information on any points, please contact us, especially if you are travelling some distance to view. Fixtures and fittings other than those mentioned are to be agreed with the seller.