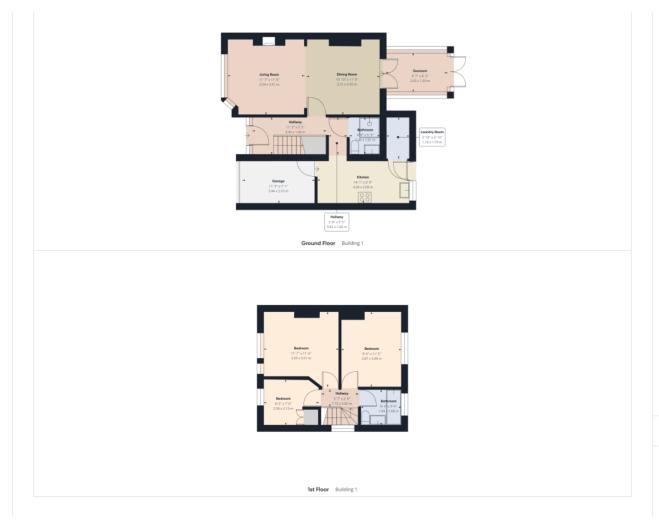

## **EPC**

EPC Rating D
For full EPC please contact the branch.

Approximate total area<sup>(1)</sup> 970.60 ft<sup>2</sup>

90.17 m<sup>2</sup>

(1) Excluding balconies and terra

While every attempt has been made to ensure accuracy, all measurements a approximate, not to scale. This floor plan is for illustrative purposes only.