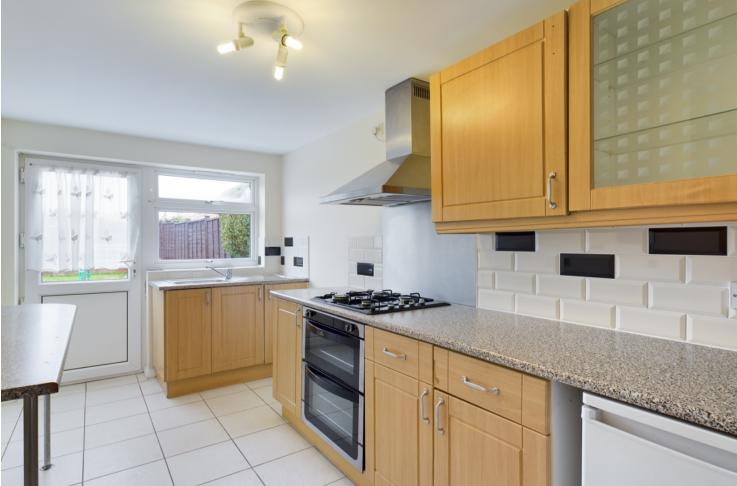

## Description

\*\* 360 Virtual Tour \*\* A well presented and extended three bedroom semi detached family home, situated within the popular location of Delapre. The property benefits from an additional shower room, gas radiator central heating and UPVc double glazing throughout. On entering the property there is an entrance hallway with stairs to the first floor and doors leading to the lounge/dining room and kitchen. Off the dining area there is a conservatory with French doors leading to the rear garden. The kitchen/ breakfast room provides ample wall, base units with worksurface space, inset gas hob, built in electric cooker, plumbing and space for a dishwasher and space for white goods. There is a separate laundry cupboard with plumbing for a washing machine and a courtesy door to the garage. To the first floor landing there are three bedrooms and a family bathroom with a three piece suite. Outside, there are front and rear gardens with off street parking leading to a singe garage. No upward chain. Situated in Delapre, just to the south of Northampton Town Centre, the area enjoys easy vehicular and pedestrian access to a host of amenities. Northampton Town Centre is within easy reach, providing access to St James Retail Park and the Northampton University Waterside Campus is also within close proximity. Nearby, Delapre Park provides open space to relax or play a