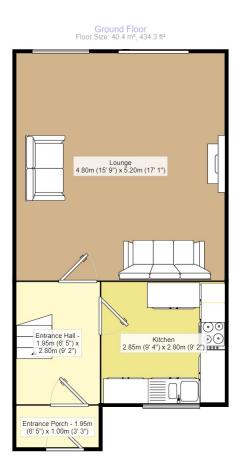

## Description

This well presented three bedroom mid terraced is situated within a popular residential area of Stechford. It has access to local facilities including Stechford train station, shops and bus routes. The accommodation comprises: Entrance porch, Entrance hall, Modern kitchen, Through lounge dining room, three bedrooms and an upstairs bathroom. Outside the property is approached via a paved path and lawned fore garden and to the rear there is an enclosed well manicured garden. This is a must view home. EPC rating

## **EPC**

Mid Town House For full EPC please contact the branch.

Measurements are approximate. Not to scale. For illustrative purposes only

165 Station Road, Stechford, Birmingham, B33 8BA 0121 784 8444 \* Stechford@your-move.co.uk