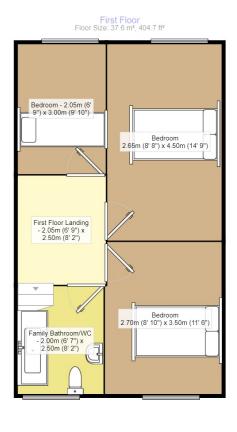

## Description

This well presented three bedroom mid terraced is situated within a popular residential area of Stechford. It has access to local facilities including Stechford train station, shops and bus routes. The accommodation comprises: Entrance porch, Entrance hall, Modern kitchen, Through lounge dining room, three bedrooms and an upstairs bathroom. Outside the property is approached via a paved path and lawned fore garden and to the rear there is an enclosed well manicured garden. This is a must view home. EPC rating

## **EPC**

Mid Town House For full EPC please contact the branch.

Measurements are approximate. Not to scale. For illustrative purposes only

165 Station Road, Stechford, Birmingham, B33 8BA 0121 784 8444 \* Stechford@your-move.co.uk