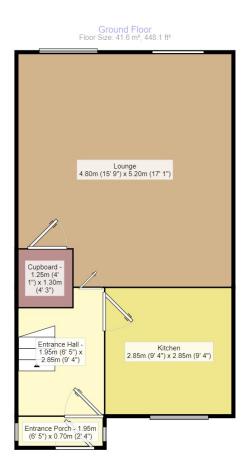

## Description

Take a look at this three bedroom end town house. It is well presented with: Modern kitchen, spacious through lounge dining room, three good size bedrooms and a modern fitted shower room. The property benefits from central heating and double glazing. Outside there is a block paved drive with side gated access to the attractive rear garden. Also a garage in a separate block A must view property.

## **EPC**

End Town House
For full EPC please contact the branch.

Measurements are approximate. Not to scale. For illustrative purposes only.

165 Station Road, Stechford, Birmingham, B33 8BA 0121 784 8444 \* Stechford@your-move.co.uk