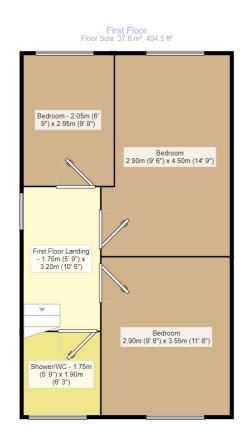

## Description

Take a look at this three bedroom end town house. It is well presented with: Modern kitchen, spacious through lounge dining room, three good size bedrooms and a modern fitted shower room. The property benefits from central heating and double glazing. Outside there is a block paved drive with side gated access to the attractive rear garden. Also a garage in a separate block A must view property.

## **EPC**

End Town House
For full EPC please contact the branch.

Measurements are approximate. Not to scale. For illustrative purposes only.

165 Station Road, Stechford, Birmingham, B33 8BA 0121 784 8444 \* Stechford@your-move.co.uk