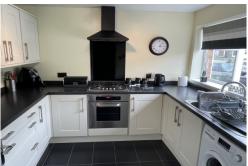

## Description

Take a look at this three bedroom end town house. It is well presented with: Modern kitchen, spacious through lounge dining room, three good size bedrooms and a modern fitted shower room. The property benefits from central heating and double glazing. Outside there is a block paved drive with side gated access to the attractive rear garden. Also a garage in a separate block A must view property.