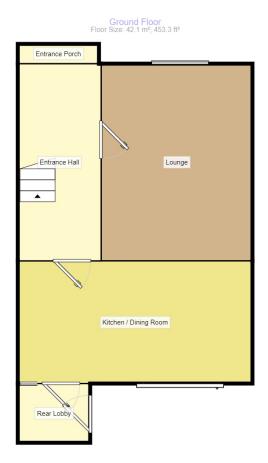

## Description

This three bedroom mid town house is is situated in a sought after residential area, close to local amenities. The accommodation comprises: Entrance porch, entrance porch, entrance hall, lounge, dining kitchen, rear lobby, three bedrooms and upstairs bathroom. Outside there is a drive to the front, enclosed rear garden and garage. Must be viewed, EPC D

## **EPC**

Mid Town House For full EPC please contact the branch.

Measurements are approximate. Not to scale. For illustrative purposes only.

165 Station Road, Stechford, Birmingham, B33 8BA 0121 784 8444 \* Stechford@your-move.co.uk