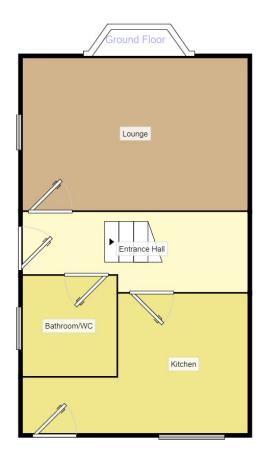

## Description

Do you need plenty of off road parking? Well this end townhouse could be the one for you. With accommodation comprising,: entrance hall, attractive lounge, ground flor bathroom, kitchen and three good size bedrooms upstairs. The property also benefits from central heating and double glazing. Outside there is a lawned garden and a large block paved drive to the side. To the rear there is a small courtyard garden. This property must be viewed.

## **EPC**

End Town House For full EPC please contact the branch.

Measurements are approximate. Not to scale. For illustrative purposes only.

165 Station Road, Stechford, Birmingham, B33 8BA 0121 784 8444 \* Stechford@your-move.co.uk