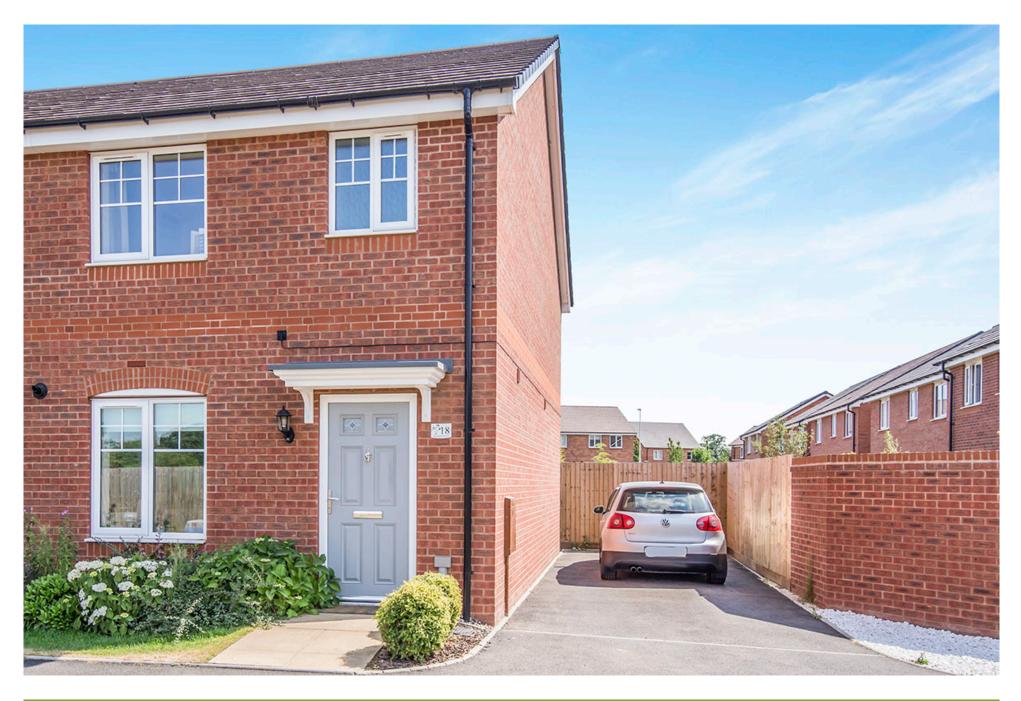

#### Property Description

What an opportunity to purchase on a brand new development! Offered for sale is this three bed semi detached home with ample parking and a large yet low maintenance garden! This perfect family home consists of, kitchen/ diner, WC and formal lounge with french doors leading to the rear garden. To the first floor the master bedroom is a real showstopper which is serviced by its own en suite. There are two further bedrooms of good sizes which are serviced by the family bathroom.

#### Location

Shearing Crescent is situated on the new Taylor Wimpy site in Weddington. The area boasts convenient access to some of Nuneaton's top schools! Access to town, shops and other amenities is all so convenient.