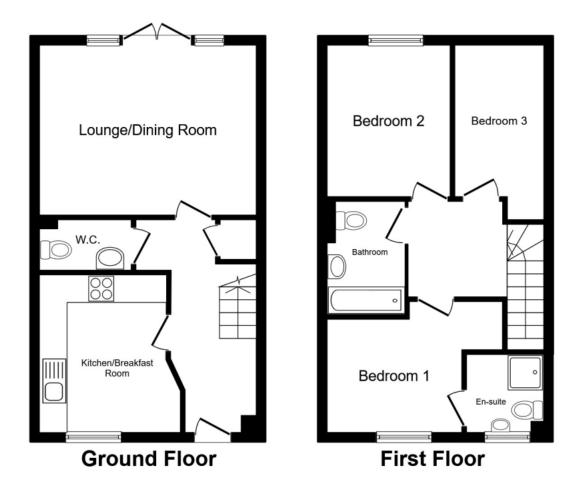

#### Property Description

What an opportunity to purchase on a brand new development! Offered for sale is this three bed semi detached home with ample parking and a large yet low maintenance garden! This perfect family home consists of, kitchen/ diner, WC and formal lounge with french doors leading to the rear garden. To the first floor the master bedroom is a real showstopper which is serviced by its own en suite. There are two further bedrooms of good sizes which are serviced by the family bathroom.

Total floor area 80.0 sq. m. (861 sq. ft.) approx This plan is for illustration purposes only and may not be representative of the property. Plan not to scale.

Powered by audioagent.com

IMPORTANT NOTE TO PURCHASERS: We endeavour to make our sales particulars accurate and reliable, however, they do not constitute or form part of an offer or any contract and none is to be relied upon as statements of representation or fact. The services, systems and appliances listed in this specification have not been tested by us and no guarantee as to their operating ability or efficiency is given. All measurements have been taken as guide to prospective buyers only, and are not precise. Floor plans where included are not to scale and accuracy is not guaranteed. If you require clarification or further information on any points, please contact us, especially if you are travelling some distance to view. Fixtures and fittings other than those mentioned are to be agreed with the seller.