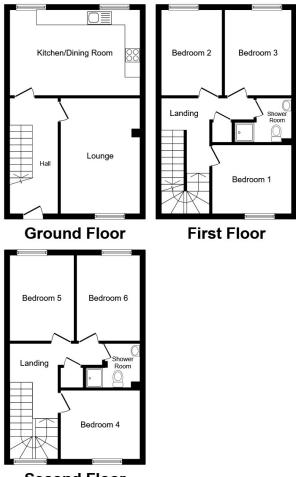

# Property Description

Investment opportunity close to the train station and town centre. There are six bedrooms spanning over two floors. Separate shower room on each floor. Communal lounge on the first flooring and dining kitchen. The kitchen has been arranged to accommodated six sharers with multi facilities. The property offers letting for a group of 6 or individual let rooms. Gas heated and communal parking

#### **Second Floor**

Total floor area 126.0 sq. m. (1,356 sq. ft.) approx
This floor plan is for illustrative purposes only. It is not drawn to scale. Any measurements, floor areas (including any total floor area), openings and orientation are approximate. No details are guaranteed, they cannot be relied upon for any purpose and they do not form part of any agreement. No liability is taken for any error, omission or misstatement. A party must rely upon its own inspection(s). Plan produced for Your Move. Powered by www.focalagent.com