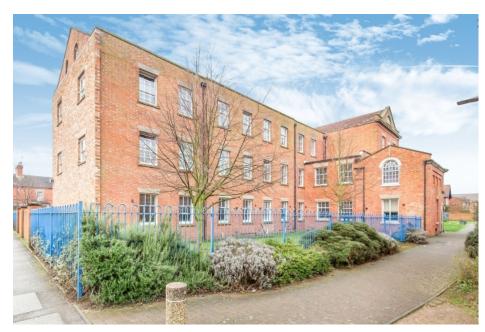

£220,000

Towles Mill, Queens Road, Loughborough, Leicestershire

£220,000

# Property Description

Investment opportunity close to the train station and town centre. There are six bedrooms spanning over two floors. Separate shower room on each floor. Communal lounge on the first flooring and dining kitchen. The kitchen has been arranged to accommodated six sharers with multi facilities. The property offers letting for a group of 6 or individual let rooms. Gas heated and communal parking

## Location

Located on the outskirts of Lougborough within access to Loughborough town centre and the train station. Lougborough offers a range of facilities to include supermarkets, independent stores, there is a University, local park, leisure centre and Loughborough college. There is access to major road links with the A6 leading into the M1 and the A60 towards Nottingham.