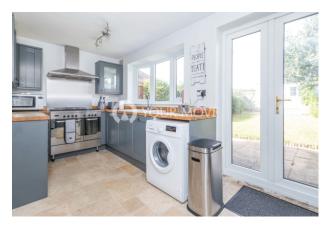

## Property Description

A well presented semi detached property with a refitted luxurious bathroom and lovely open plan living space with a beautiful fitted kitchen. The property is positioned on the corner off the main road, with double off road parking to the front and a low maintenance garden. There is a detached garage to the rear with an enclosed garden laid to lawn. The accommodation has a separate lounge with access into the dining room which is open plan into the kitchen. There is lime tiling leading into the kitchen with a range of wall and base units with wooden worksufaces and space for range cooker and appliances There a larder cupboard to one site with full length storage and a door and window to the rear. The bathroom has been refitted with a free standing bath with taps, large shower cubicle with power shower, modern free standing wash hand basin and low level wc. There are three bedrooms to the first floor the master has an enquite with a constate shower