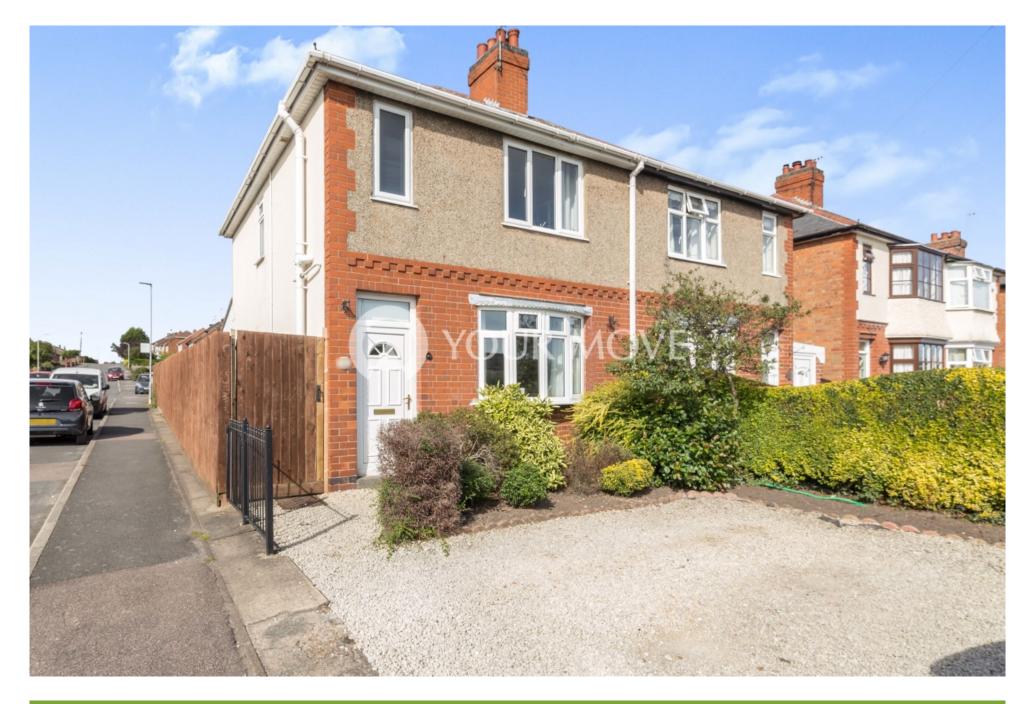

Hathern Road, Shepshed, Loughborough, Leicestershire

£225,000

## Property Description

A well presented semi detached property with a refitted luxurious bathroom and lovely open plan living space with a beautiful fitted kitchen. The property is positioned on the corner off the main road, with double off road parking to the front and a low maintenance garden. There is a detached garage to the rear with an enclosed garden laid to lawn. The accommodation has a separate lounge with access into the dining room which is open plan into the kitchen. There is lime tiling leading into the kitchen with a range of wall and base units with wooden worksufaces and space for range cooker and appliances There a larder cupboard to one site with full length storage and a door and window to the rear. The bathroom has been refitted with a free standing bath with taps, large shower cubicle with power shower, modern free standing wash hand basin and low level wc. There are three bedrooms to the first floor the master has an enquite with a constate shower

## Our View

Well presented three bedroom semi detached property