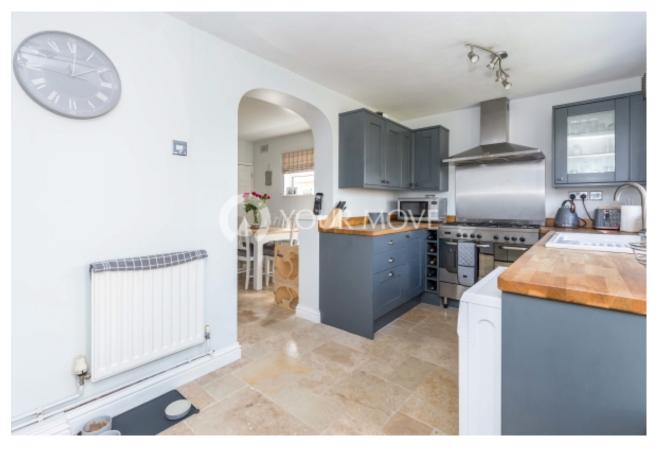

## Property Description

A well presented semi detached property with a refitted luxurious bathroom and lovely open plan living space with a beautiful fitted kitchen. The property is positioned on the corner off the main road, with double off road parking to the front and a low maintenance garden. There is a detached garage to the rear with an enclosed garden laid to lawn. The accommodation has a separate lounge with access into the dining room which is open plan into the kitchen. There is lime tiling leading into the kitchen with a range of wall and base units with wooden worksufaces and space for range cooker and appliances There a larder cupboard to one site with full length storage and a door and window to the rear. The bathroom has been refitted with a free standing bath with taps, large shower cubicle with power shower, modern free standing wash hand basin and low level wc. There are three bedrooms to the first floor the master has an enquite with a constate shower