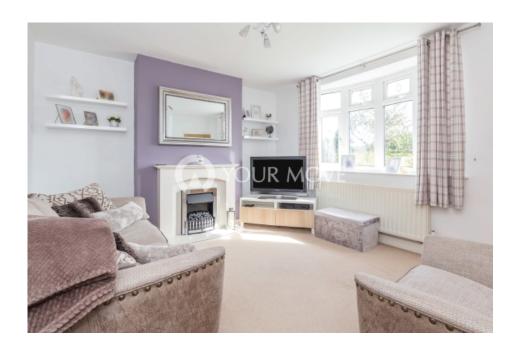

## Property Description

A well presented semi detached property with a refitted luxurious bathroom and lovely open plan living space with a beautiful fitted kitchen. The property is positioned on the corner off the main road, with double off road parking to the front and a low maintenance garden. There is a detached garage to the rear with an enclosed garden laid to lawn. The accommodation has a separate lounge with access into the dining room which is open plan into the kitchen. There is lime tiling leading into the kitchen with a range of wall and base units with wooden worksufaces and space for range cooker and appliances There a larder cupboard to one site with full length storage and a door and window to the rear. The bathroom has been refitted with a free standing bath with taps, large shower cubicle with power shower, modern free standing wash hand basin and low level wc. There are three bedrooms to the first floor the master has an enquite with a constate shower