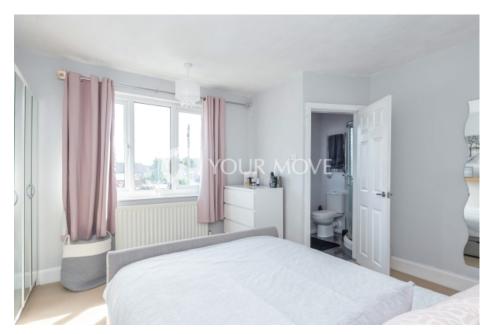

## Property Description

A well presented semi detached property with a refitted luxurious bathroom and lovely open plan living space with a beautiful fitted kitchen. The property is positioned on the corner off the main road, with double off road parking to the front and a low maintenance garden. There is a detached garage to the rear with an enclosed garden laid to lawn. The accommodation has a separate lounge with access into the dining room which is open plan into the kitchen. There is lime tiling leading into the kitchen with a range of wall and base units with wooden worksufaces and space for range cooker and appliances There a larder cupboard to one site with full length storage and a door and window to the rear. The bathroom has been refitted with a free standing bath with taps, large shower cubicle with power shower, modern free standing wash hand basin and low level wc. There are three bedrooms to the first floor the master has an enquite with a constate shower