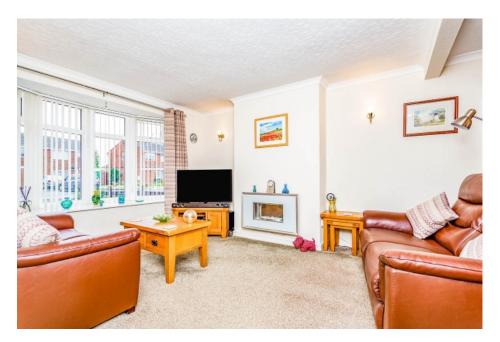

## Property Description

A delightful semi detached property that has been well maintained by the current owners. The property is located in a cul-de-sac with gardens extending to the side, front and rear of the property. The hallway leads into the accommodation with a light lounge/diner spanning from the front to the rear. The well fitted kitchen has a range of wall and base units with integral hob and oven, space for appliances to include washing machine and dishwasher. There is a double glazed windows over looking the garden and door to the side. There are three bedrooms to the first floor. The shower room has a refitted to included a double shower cubicle with fitted sink basin and low level wc. There are tiled walls and window to the rear. A double blocked paved driveway to the front leading to the garage. The garage has up and over door, power and light and personnel door. There is a low maintenance garden to the front and side outed access to the rear with storage