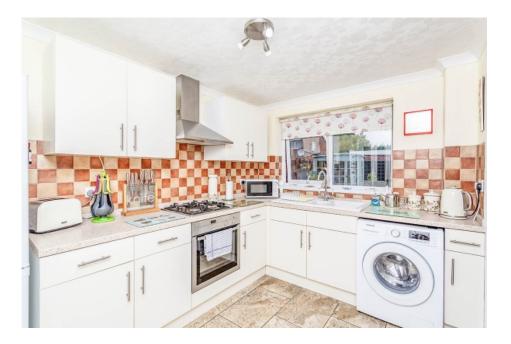

## Property Description

A delightful semi detached property that has been well maintained by the current owners. The property is located in a cul-de-sac with gardens extending to the side, front and rear of the property. The hallway leads into the accommodation with a light lounge/diner spanning from the front to the rear. The well fitted kitchen has a range of wall and base units with integral hob and oven, space for appliances to include washing machine and dishwasher. There is a double glazed windows over looking the garden and door to the side. There are three bedrooms to the first floor. The shower room has a refitted to included a double shower cubicle with fitted sink basin and low level wc. There are tiled walls and window to the rear. A double blocked paved driveway to the front leading to the garage. The garage has up and over door, power and light and personnel door. There is a low maintenance garden to the front and side outed access to the rear with storage