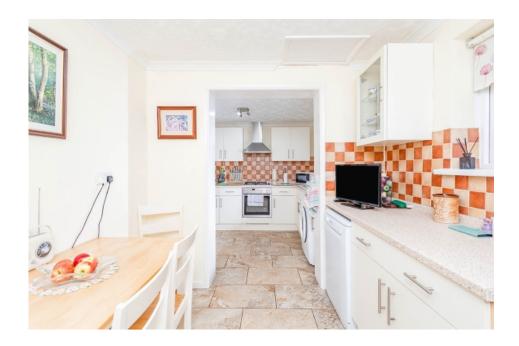

## Property Description

A delightful semi detached property that has been well maintained by the current owners. The property is located in a cul-de-sac with gardens extending to the side, front and rear of the property. The hallway leads into the accommodation with a light lounge/diner spanning from the front to the rear. The well fitted kitchen has a range of wall and base units with integral hob and oven, space for appliances to include washing machine and dishwasher. There is a double glazed windows over looking the garden and door to the side. There are three bedrooms to the first floor. The shower room has a refitted to included a double shower cubicle with fitted sink basin and low level wc. There are tiled walls and window to the rear. A double blocked paved driveway to the front leading to the garage. The garage has up and over door, power and light and personnel door. There is a low maintenance garden to the front and side outed access to the rear with storage