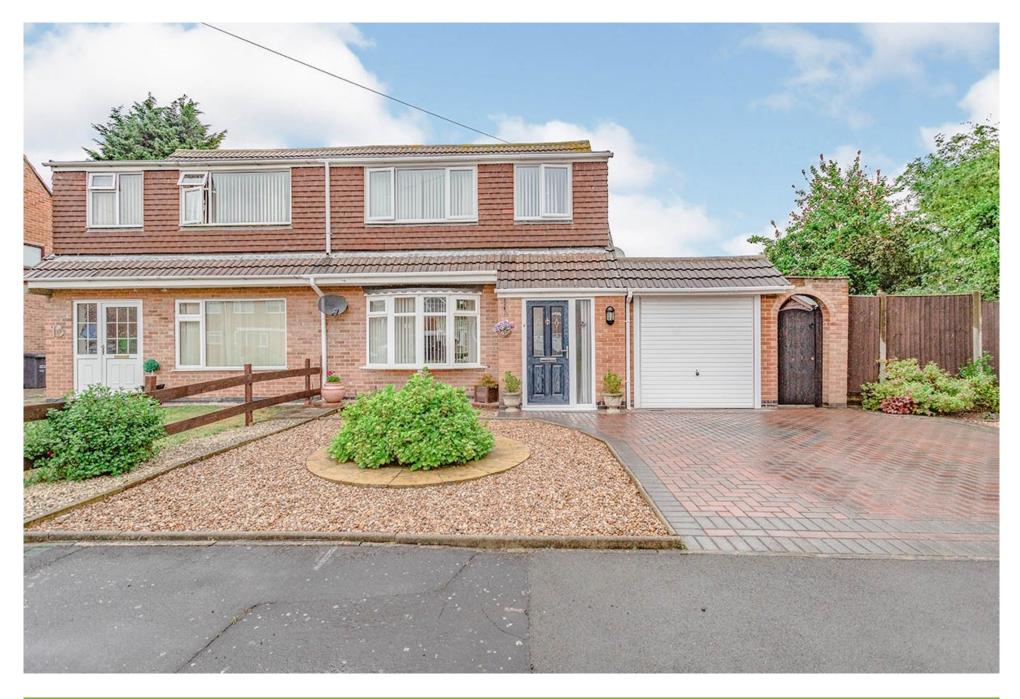

## Property Description

A delightful semi detached property that has been well maintained by the current owners. The property is located in a cul-de-sac with gardens extending to the side, front and rear of the property. The hallway leads into the accommodation with a light lounge/diner spanning from the front to the rear. The well fitted kitchen has a range of wall and base units with integral hob and oven, space for appliances to include washing machine and dishwasher. There is a double glazed windows over looking the garden and door to the side. There are three bedrooms to the first floor. The shower room has a refitted to included a double shower cubicle with fitted sink basin and low level wc. There are tiled walls and window to the rear. A double blocked paved driveway to the front leading to the garage. The garage has up and over door, power and light and personnel door. There is a low maintenance garden to the front and side outed access to the rear with storage