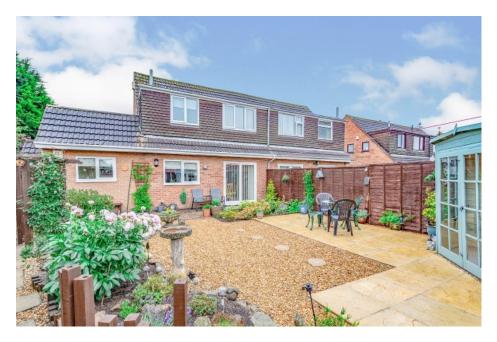

## Property Description

A delightful semi detached property that has been well maintained by the current owners. The property is located in a cul-de-sac with gardens extending to the side, front and rear of the property. The hallway leads into the accommodation with a light lounge/diner spanning from the front to the rear. The well fitted kitchen has a range of wall and base units with integral hob and oven, space for appliances to include washing machine and dishwasher. There is a double glazed windows over looking the garden and door to the side. There are three bedrooms to the first floor. The shower room has a refitted to included a double shower cubicle with fitted sink basin and low level wc. There are tiled walls and window to the rear. A double blocked paved driveway to the front leading to the garage. The garage has up and over door, power and light and personnel door. There is a low maintenance garden to the front and side outed access to the rear with storage