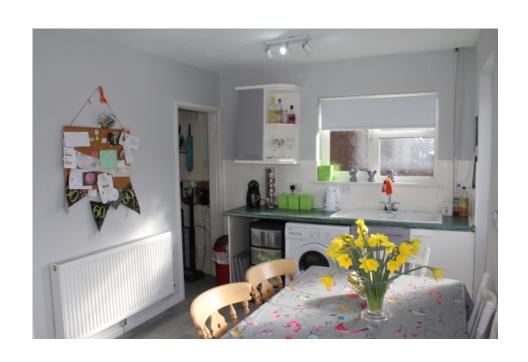

## Property Description

A delightful semi detached property with great spacious accommodation in the popular village location of Sileby. The property has a lounge to the front with laminated flooring, feature fireplace and double doors into the kitchen. The kitchen spans along the back of the property with French Doors overlooking to the garden. There is space for a dining table and useful understairs storage. To the first floor are three bedrooms. The bathroom has a corner bath with shower above, pedestal wash hand basin and low level wc. There is a front garden area and access to the rear. The rear has a paved seating area and laid to lawn with enclosed fencing. Viewing Recommended