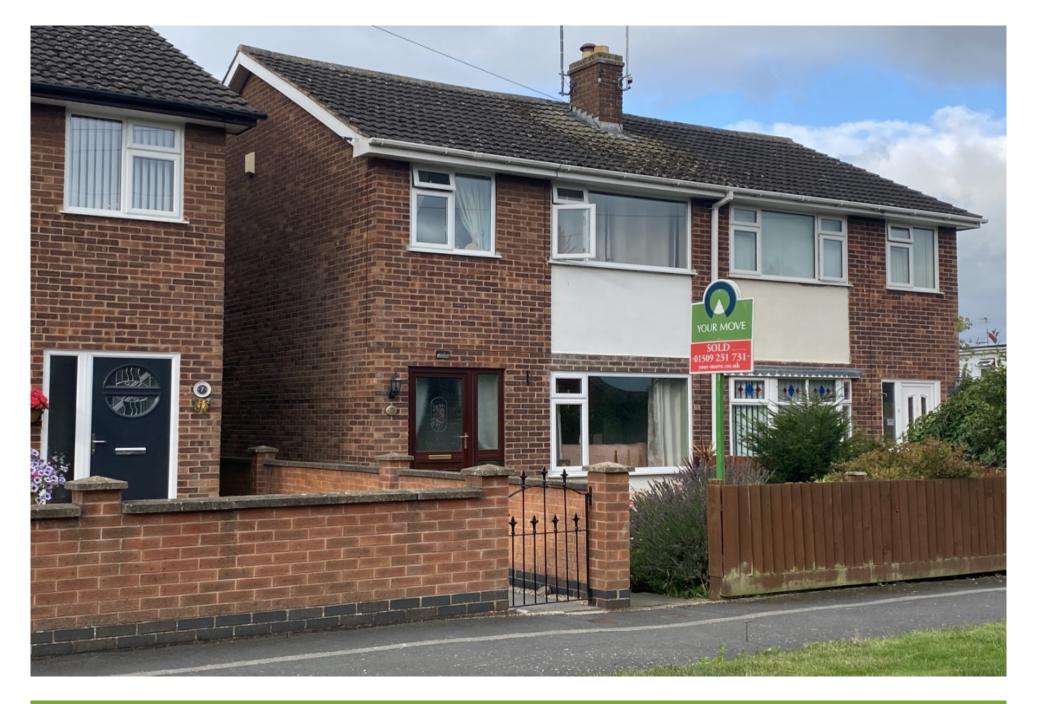

Northill Close, Sileby, Loughborough, Leicestershire

£180,000

## Property Description

A delightful semi detached property with great spacious accommodation in the popular village location of Sileby. The property has a lounge to the front with laminated flooring, feature fireplace and double doors into the kitchen. The kitchen spans along the back of the property with French Doors overlooking to the garden. There is space for a dining table and useful understairs storage. To the first floor are three bedrooms. The bathroom has a corner bath with shower above, pedestal wash hand basin and low level wc. There is a front garden area and access to the rear. The rear has a paved seating area and laid to lawn with enclosed fencing. Viewing Recommended