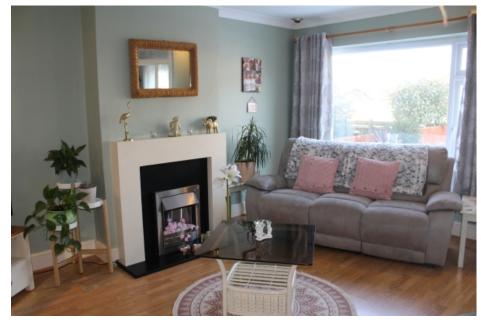

## Property Description

A delightful semi detached property with great spacious accommodation in the popular village location of Sileby. The property has a lounge to the front with laminated flooring, feature fireplace and double doors into the kitchen. The kitchen spans along the back of the property with French Doors overlooking to the garden. There is space for a dining table and useful understairs storage. To the first floor are three bedrooms. The bathroom has a corner bath with shower above, pedestal wash hand basin and low level wc. There is a front garden area and access to the rear. The rear has a paved seating area and laid to lawn with enclosed fencing. Viewing Recommended