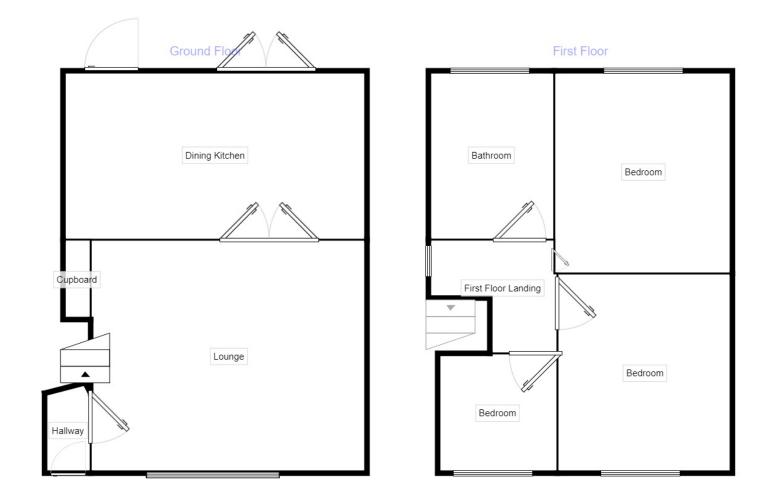

## Property Description

A delightful semi detached property with great spacious accommodation in the popular village location of Sileby. The property has a lounge to the front with laminated flooring, feature fireplace and double doors into the kitchen. The kitchen spans along the back of the property with French Doors overlooking to the garden. There is space for a dining table and useful understairs storage. To the first floor are three bedrooms. The bathroom has a corner bath with shower above, pedestal wash hand basin and low level wc. There is a front garden area and access to the rear. The rear has a paved seating area and laid to lawn with enclosed fencing. Viewing Recommended

Measurements are approximate. Not to scale. For illustrative purposes only.

IMPORTANT NOTE TO PURCHASERS: We endeavour to make our sales particulars accurate and reliable, however, they do not constitute or form part of an offer or any contract and none is to be relied upon as statements of representation or fact. The services, systems and appliances listed in this specification have not been tested by us and no guarantee as to their operating ability or efficiency is given. All measurements have been taken as guide to prospective buyers only, and are not precise. Floor plans where included are not to scale and accuracy is not guaranteed. If you require clarification or further information on any points, please contact us, especially if you are travelling some distance to view. Fixtures and fittings other than those mentioned are to be agreed with the seller.