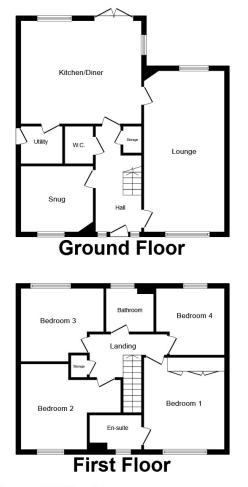

## Location

For full EPC please contact the branch

Total floor area 135.1 sq.m. (1,454 sq.ft.) approx

This floor plan is for illustrative purposes only. It is not drawn to scale. Any measurements, floor areas (including any total floor area), openings and orientation are approximate. No details are guaranteed, they cannot be relied upon for any purpose and they do not form part of any agreement. No liability is taken for any error, omission or misstatement. A party must rely upon its own inspection(s). Plan produced for Your Move. Powered by www.focalagent.com