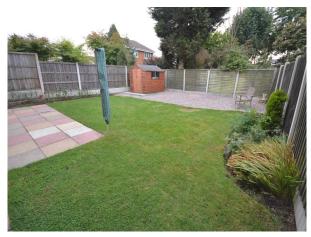

## Property Description

Modern style extended four bedroom detached house occupying a sought after location on the fringe of Perton. The accommodation improved to give spacious living areas which feature: entrance hall, downstairs w/c, lounge, separate dining room with double doors opening onto the rear garden, kitchen well appointed with a range of fitted units and a built in gas hob and electric oven, utility room situated to the rear of the garage with modern fitted units and access into the garage and rear garden. To the first floor there are four good sized bedrooms, the master having a fantastic refitted en suite shower room, and a further bathroom w/c which has been refitted to include a three white piece suite. Externally the property benefits from a spacious rear garden, with patio areas, lawned area and a side gate leading to the front where the property features off road parking and a garage. EPC awaited.

## Our View

An opportunity to purchase a modern and restyled four bedroom detached house with plenty of features to include: full double glazing and gas central heating, two reception rooms, refitted ensuite and bathroom w/c. good sized bedrooms, and a southerly facing rear garden. VIEWING IS HIGHLY RECOMMENDED!!