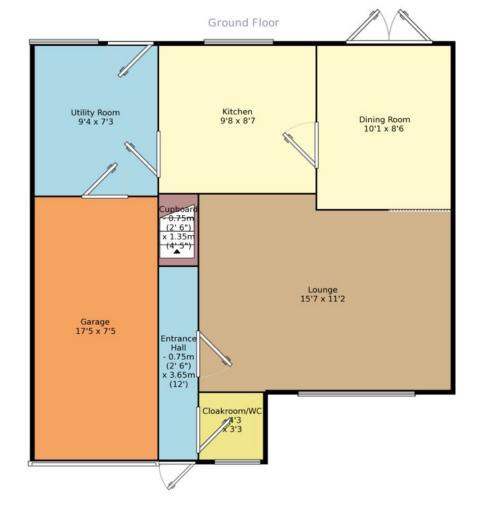

## Property Description

Modern style extended four bedroom detached house occupying a sought after location on the fringe of Perton. The accommodation improved to give spacious living areas which feature: entrance hall, downstairs w/c, lounge, separate dining room with double doors opening onto the rear garden, kitchen well appointed with a range of fitted units and a built in gas hob and electric oven, utility room situated to the rear of the garage with modern fitted units and access into the garage and rear garden. To the first floor there are four good sized bedrooms, the master having a fantastic refitted en suite shower room, and a further bathroom w/c which has been refitted to include a three white piece suite. Externally the property benefits from a spacious rear garden, with patio areas, lawned area and a side gate leading to the front where the property features off road parking and a garage. EPC awaited.

Measurements are approximate. Not to scale. For illustrative purposes only.

IMPORTANT NOTE TO PURCHASERS: We endeavour to make our sales particulars accurate and reliable, however, they do not constitute or form part of an offer or any contract and none is to be relied upon as statements of representation or fact. The services, systems and appliances listed in this specification have not been tested by us and no guarantee as to their operating ability or efficiency is given. All measurements have been taken as guide to prospective buyers only, and are not precise. Floor plans where included are not to scale and accuracy is not guaranteed. If you require clarification or further information on any points, please contact us, especially if you are travelling some distance to view. Fixtures and fittings other than those mentioned are to be agreed with the seller.