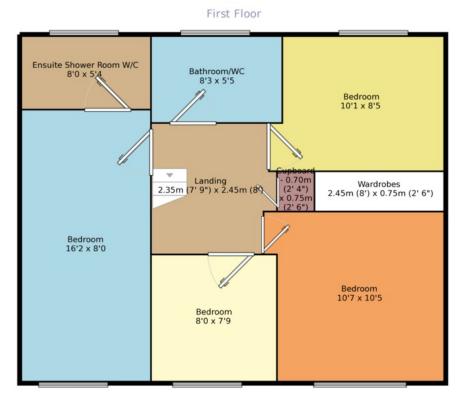

## Property Description

Modern style extended four bedroom detached house occupying a sought after location on the fringe of Perton. The accommodation improved to give spacious living areas which feature: entrance hall, downstairs w/c, lounge, separate dining room with double doors opening onto the rear garden, kitchen well appointed with a range of fitted units and a built in gas hob and electric oven, utility room situated to the rear of the garage with modern fitted units and access into the garage and rear garden. To the first floor there are four good sized bedrooms, the master having a fantastic refitted en suite shower room, and a further bathroom w/c which has been refitted to include a three white piece suite. Externally the property benefits from a spacious rear garden, with patio areas, lawned area and a side gate leading to the front where the property features off road parking and a garage. EPC awaited.

Measurements are approximate. Not to scale. For illustrative purposes only.

IMPORTANT NOTE TO PURCHASERS: We endeavour to make our sales particulars accurate and reliable, however, they do not constitute or form part of an offer or any contract and none is to be relied upon as statements of representation or fact. The services, systems and appliances listed in this specification have not been tested by us and no guarantee as to their operating ability or efficiency is given. All measurements have been taken as guide to prospective buyers only, and are not precise. Floor plans where included are not to scale and accuracy is not guaranteed. If you require clarification or further information on any points, please contact us, especially if you are travelling some distance to view. Fixtures and fittings other than those mentioned are to be agreed with the seller.