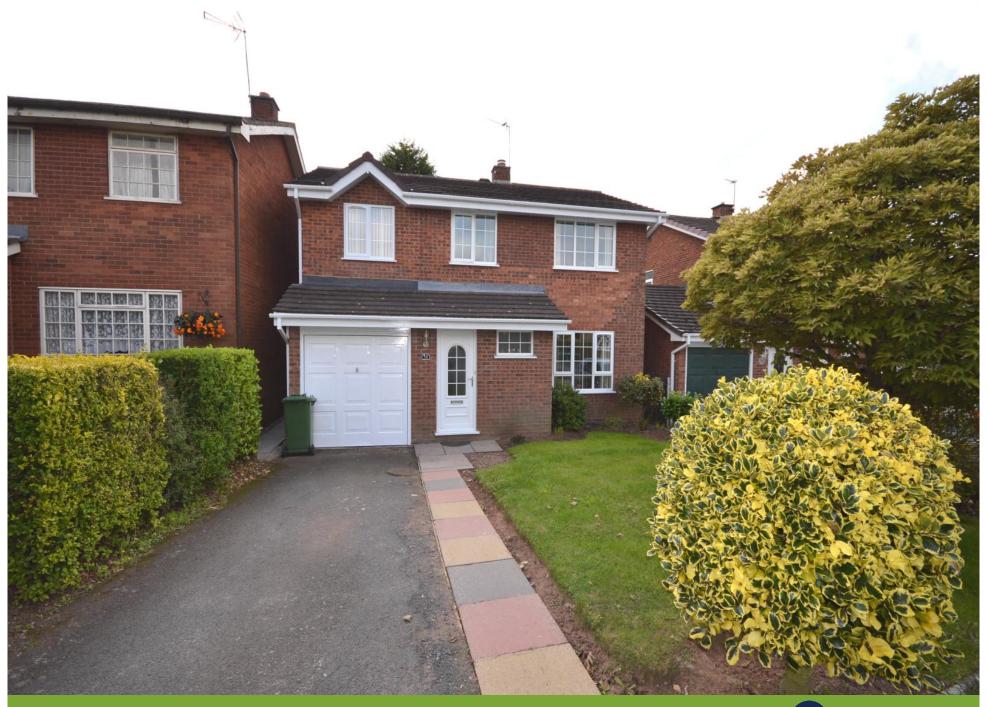

## Property Description

Modern style extended four bedroom detached house occupying a sought after location on the fringe of Perton. The accommodation improved to give spacious living areas which feature: entrance hall, downstairs w/c, lounge, separate dining room with double doors opening onto the rear garden, kitchen well appointed with a range of fitted units and a built in gas hob and electric oven, utility room situated to the rear of the garage with modern fitted units and access into the garage and rear garden. To the first floor there are four good sized bedrooms, the master having a fantastic refitted en suite shower room, and a further bathroom w/c which has been refitted to include a three white piece suite. Externally the property benefits from a spacious rear garden, with patio areas, lawned area and a side gate leading to the front where the property features off road parking and a garage. EPC awaited.

## Our View

An opportunity to purchase a modern and restyled four bedroom detached house with plenty of features to include: full double glazing and gas central heating, two reception rooms, refitted ensuite and bathroom w/c. good sized bedrooms, and a southerly facing rear garden. VIEWING IS HIGHLY RECOMMENDED!!