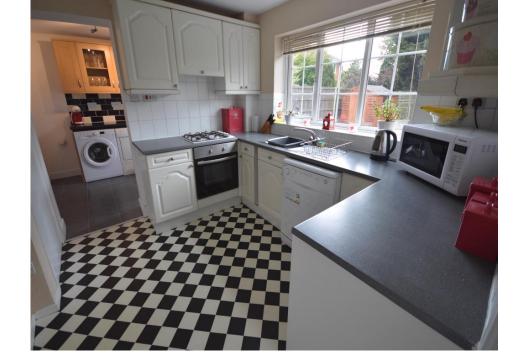

## Property Description

Modern style extended four bedroom detached house occupying a sought after location on the fringe of Perton. The accommodation improved to give spacious living areas which feature: entrance hall, downstairs w/c, lounge, separate dining room with double doors opening onto the rear garden, kitchen well appointed with a range of fitted units and a built in gas hob and electric oven, utility room situated to the rear of the garage with modern fitted units and access into the garage and rear garden. To the first floor there are four good sized bedrooms, the master having a fantastic refitted en suite shower room, and a further bathroom w/c which has been refitted to include a three white piece suite. Externally the property benefits from a spacious rear garden, with patio areas, lawned area and a side gate leading to the front where the property features off road parking and a garage. EPC awaited.