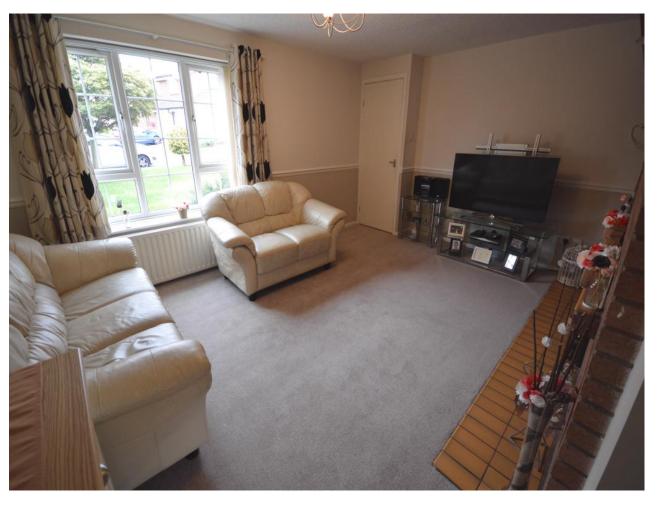

## Property Description

Modern style extended four bedroom detached house occupying a sought after location on the fringe of Perton. The accommodation improved to give spacious living areas which feature: entrance hall, downstairs w/c, lounge, separate dining room with double doors opening onto the rear garden, kitchen well appointed with a range of fitted units and a built in gas hob and electric oven, utility room situated to the rear of the garage with modern fitted units and access into the garage and rear garden. To the first floor there are four good sized bedrooms, the master having a fantastic refitted en suite shower room, and a further bathroom w/c which has been refitted to include a three white piece suite. Externally the property benefits from a spacious rear garden, with patio areas, lawned area and a side gate leading to the front where the property features off road parking and a garage. EPC awaited.

## Our View

An opportunity to purchase a modern and restyled four bedroom detached house with plenty of features to include: full double glazing and gas central heating, two reception rooms, refitted ensuite and bathroom w/c. good sized bedrooms, and a southerly facing rear garden. VIEWING IS HIGHLY RECOMMENDED!!