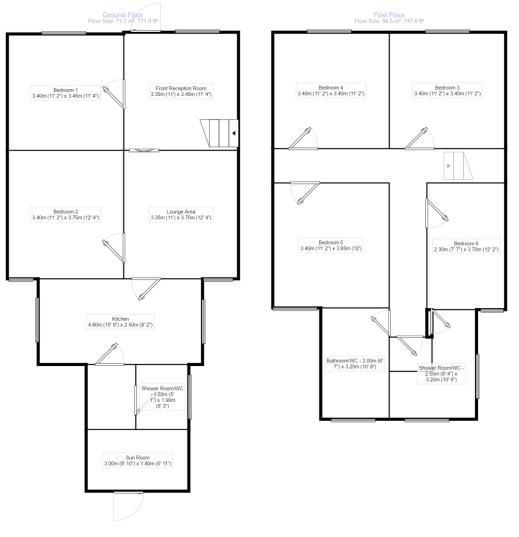

## Property Description

Your Move are pleased to offer this excellent buy to let investment for sale. Two terraces house have been converted in to a 6 bedroom room let which is well presented through out. In brief the property compromises of; Reception room, lounge, kitchen shower room w/c, sun room and two double bedrooms to the ground floor. ON the first floor there is three double bedrooms and a large single bedroom as well as a shower room w/c and bathroom w/c

Measurements are approximate. Not to scale. For illustrative purposes only

IMPORTANT NOTE TO PURCHASERS: We endeavour to make our sales particulars accurate and reliable, however, they do not constitute or form part of an offer or any contract and none is to be relied upon as statements of representation or fact. The services, systems and appliances listed in this specification have not been tested by us and no guarantee as to their operating ability or efficiency is given. All measurements have been taken as guide to prospective buyers only, and are not precise. Floor plans where included are not to scale and accuracy is not guaranteed. If you require clarification or further information on any points, please contact us, especially if you are travelling some distance to view. Fixtures and fittings other than those mentioned are to be agreed with the seller.