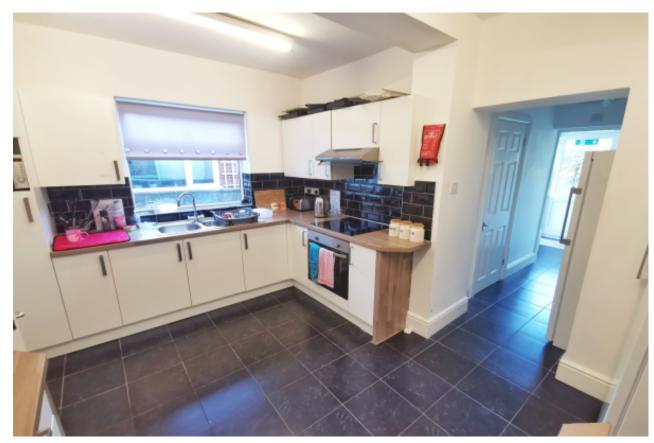

## Property Description

Your Move are pleased to offer this excellent buy to let investment for sale. Two terraces house have been converted in to a 6 bedroom room let which is well presented through out. In brief the property compromises of; Reception room, lounge, kitchen shower room w/c, sun room and two double bedrooms to the ground floor. ON the first floor there is three double bedrooms and a large single bedroom as well as a shower room w/c and bathroom w/c

### Our View

Fantastic opportunity to buy these two terrace properties converted in to room lets the potential yield is 15%. All rooms have been rented out between £310 and £335 pcm including bills and broadband. All rooms are decorated nicely and well presented. A viewing is highly recommended to appreciate the accommodation on offer.