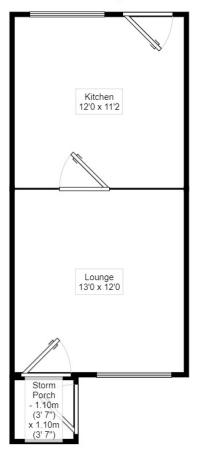

## CHAIN\*\*\* Your Move bring to the market this Mid Mews Style house situated within a court yard on the popular Meir Hay estate in an area of similar homes

Property Description

with good access to local amenities. The accommodation in brief comprises of :- Entrance porch leading to the lounge with open plan stairs and dining kitchen to the ground floor. To the first floor a landing gives access to two bedrooms and a bathroom W/c. Externally there is communal parking to the front elevation and a garden to the rear. EPC Grade D.

Ground Floor Floor Size: 19.8 m², 213.2 ft²

First Floor Floor Size: 18.6 m², 200.2 ft²

Measurements are approximate. Not to scale. For illustrative purposes only.

IMPORTANT NOTE TO PURCHASERS: We endeavour to make our sales particulars accurate and reliable, however, they do not constitute or form part of an offer or any contract and none is to be relied upon as statements of representation or fact. The services, systems and appliances listed in this specification have not been tested by us and no guarantee as to their operating ability or efficiency is given. All measurements have been taken as guide to prospective buyers only, and are not precise. Floor plans where included are not to scale and accuracy is not guaranteed. If you require clarification or further information on any points, please contact us, especially if you are travelling some distance to view. Fixtures and fittings other than those mentioned are to be agreed with the seller.