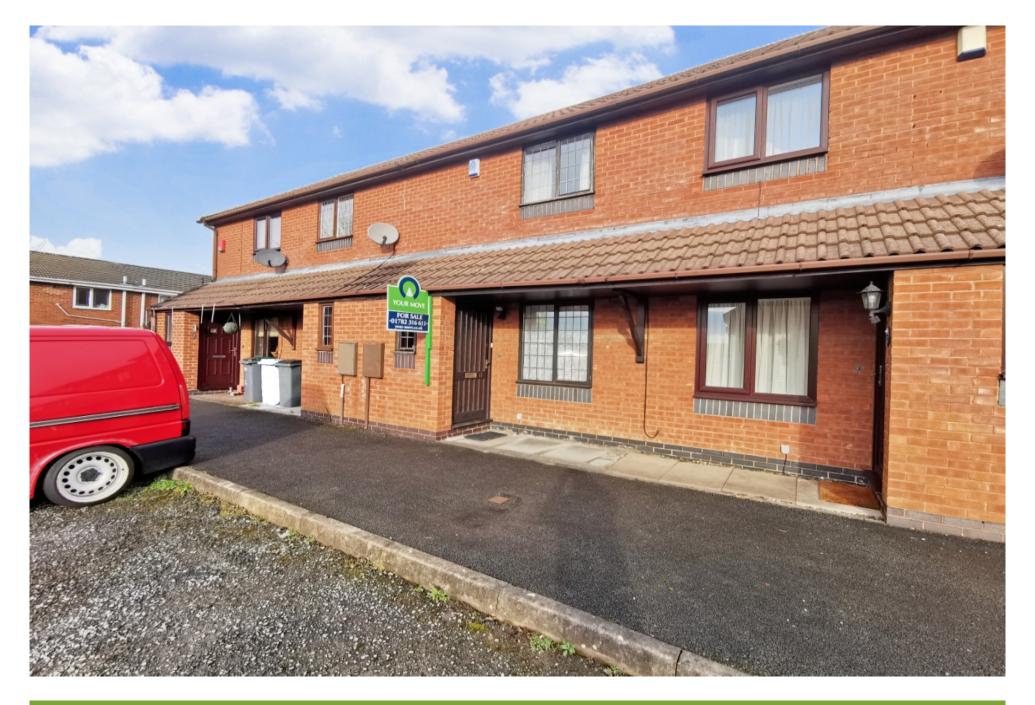

Jade Court, Meir Hay, Stoke-On-Trent

£90,000

## CHAIN\*\*\* Your Move bring to the market this Mid Mews Style house situated within a court yard on the popular Meir Hay estate in an area of similar homes

Property Description

with good access to local amenities. The accommodation in brief comprises of :- Entrance porch leading to the lounge with open plan stairs and dining kitchen to the ground floor. To the first floor a landing gives access to two bedrooms and a bathroom W/c. Externally there is communal parking to the front elevation and a garden to the rear. EPC Grade D.

## Our View

Ideal first time buy or buy to let investment. The property is being sold with the added benefit of No Onward Chain. Conveniently located to amenities. Having communal parking and a rear garden.

## Location

The property is situated on the popular Meir Hay Estate and has good access to local shops, schools and amenities, having good access road to Longton Town Centre where shops banks and retail outlets can be found. Also good road links to all potteries towns. Road links include the A50, A500 and M6.