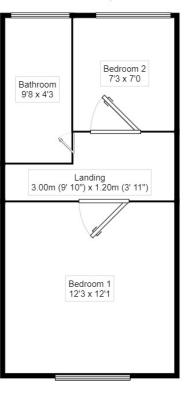

## CHAIN\*\*\* Your Move bring to the market this Mid Mews Style house situated within a court yard on the popular Meir Hay estate in an area of similar homes

Property Description

with good access to local amenities. The accommodation in brief comprises of :- Entrance porch leading to the lounge with open plan stairs and dining kitchen to the ground floor. To the first floor a landing gives access to two bedrooms and a bathroom W/c. Externally there is communal parking to the front elevation and a garden to the rear. EPC Grade D.

Ground Floor Floor Size: 19.8 m², 213.2 ft²

First Floor Floor Size: 18.6 m², 200.2 ft²

Measurements are approximate. Not to scale. For illustrative purposes only.

IMPORTANT NOTE TO PURCHASERS: We endeavour to make our sales particulars accurate and reliable, however, they do not constitute or form part of an offer or any contract and none is to be relied upon as statements of representation or fact. The services, systems and appliances listed in this specification have not been tested by us and no guarantee as to their operating ability or efficiency is given. All measurements have been taken as guide to prospective buyers only, and are not precise. Floor plans where included are not to scale and accuracy is not guaranteed. If you require clarification or further information on any points, please contact us, especially if you are travelling some distance to view. Fixtures and fittings other than those mentioned are to be agreed with the seller.